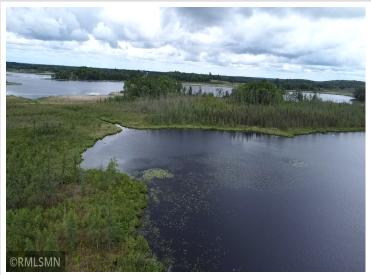

## **Description:**

The Woods at Otterbelly is a 55+ association townhome living tucked in the woods within minutes of downtown Aitkin. This unit has an open concept with all your living needs on the main floor. Nicely appointed foyer, spacious kitchen with abundance of custom cabinetry, 4 season porch with Marvin sliding windows, primary master suite with huge walk-in closet and a full bathroom, laundry room with sink and folding area. The downstairs amenities bring so much flexibility—whether it's for entertaining, working, or just unwinding, offering a large family room, wet bar, office/hobby room, huge full bathroom, work bench/handyman area, and a utility room with storage galore. Nice screen porch and a back deck overlooking the shared dock and fire pit area to enjoy a campfire while taking in the beautiful lake views! The interior of the home has been completely repainted and has newer custom cellular shades and wood blinds. Home has a newer roof, and a brand-new seal coated driveway. MLEC fiber optic internet. This property has a peaceful charm that's hard to beat!