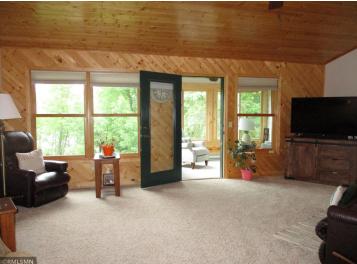

## **Description:**

The Woods at Otterbelly is a 55+ association townhome living tucked in the woods within minutes of downtown Aitkin. This unit has an open concept with all your living needs on the main floor. Nicely appointed foyer, spacious kitchen with abundance of custom cabinetry, 4 season porch with Marvin sliding windows, primary master suite with huge walk-in closet and a full bathroom, laundry room with sink and folding area. The downstairs amenities bring so much flexibility—whether it's for entertaining, working, or just unwinding, offering a large family room, wet bar, office/hobby room, huge full bathroom, work bench/handyman area, and a utility room with storage galore. Nice screen porch and a back deck overlooking the shared dock and fire pit area to enjoy a campfire while taking in the beautiful lake views! The interior of the home has been completely repainted and has newer custom cellular shades and wood blinds. Home has a newer roof, and a brand-new seal coated driveway. MLEC fiber optic internet. This property has a peaceful charm that's hard to beat!