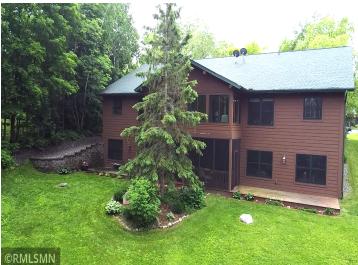

## **Description:**

The Woods at Otterbelly is a 55+ association townhome living tucked in the woods within minutes of downtown Aitkin. This unit has an open concept with all your living needs on the main floor. Nicely appointed foyer, spacious kitchen with abundance of custom cabinetry, 4 season porch with Marvin sliding windows, primary master suite with huge walk-in closet and a full bathroom, laundry room with sink and folding area. The downstairs amenities bring so much flexibility—whether it's for entertaining, working, or just unwinding, offering a large family room, wet bar, office/hobby room, huge full bathroom, work bench/handyman area, and a utility room with storage galore. Nice screen porch and a back deck overlooking the shared dock and fire pit area to enjoy a campfire while taking in the beautiful lake views! The interior of the home has been completely repainted and has newer custom cellular shades and wood blinds. Home has a newer roof, and a brand-new seal coated driveway. MLEC fiber optic internet. This property has a peaceful charm that's hard to beat!