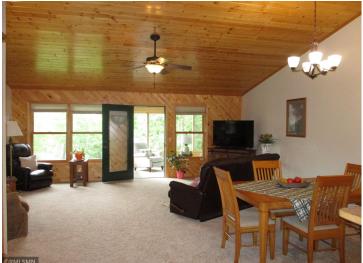

## **Description:**

The Woods at Otterbelly is a 55+ association townhome living tucked in the woods within minutes of downtown Aitkin. This unit has an open concept with all your living needs on the main floor. Nicely appointed foyer, spacious kitchen with abundance of custom cabinetry, 4 season porch with Marvin sliding windows, primary master suite with huge walk-in closet and a full bathroom, laundry room with sink and folding area. The downstairs amenities bring so much flexibility—whether it's for entertaining, working, or just unwinding, offering a large family room, wet bar, office/hobby room, huge full bathroom, work bench/handyman area, and a utility room with storage galore. Nice screen porch and a back deck overlooking the shared dock and fire pit area to enjoy a campfire while taking in the beautiful lake views! The interior of the home has been completely repainted and has newer custom cellular shades and wood blinds. Home has a newer roof, and a brand-new seal coated driveway. MLEC fiber optic internet. This property has a peaceful charm that's hard to beat!