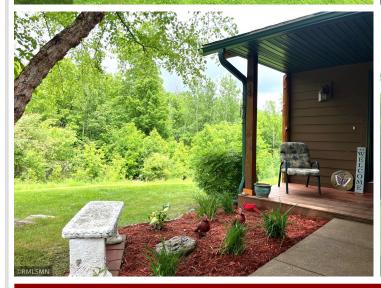

## **Description:**

The Woods at Otterbelly is a 55+ association townhome living tucked in the woods within minutes of downtown Aitkin. This unit has an open concept with all your living needs on the main floor. Nicely appointed foyer, spacious kitchen with abundance of custom cabinetry, 4 season porch with Marvin sliding windows, primary master suite with huge walk-in closet and a full bathroom, laundry room with sink and folding area. The downstairs amenities bring so much flexibility—whether it's for entertaining, working, or just unwinding, offering a large family room, wet bar, office/hobby room, huge full bathroom, work bench/handyman area, and a utility room with storage galore. Nice screen porch and a back deck overlooking the shared dock and fire pit area to enjoy a campfire while taking in the beautiful lake views! The interior of the home has been completely repainted and has newer custom cellular shades and wood blinds. Home has a newer roof, and a brand-new seal coated driveway. MLEC fiber optic internet. This property has a peaceful charm that's hard to beat!