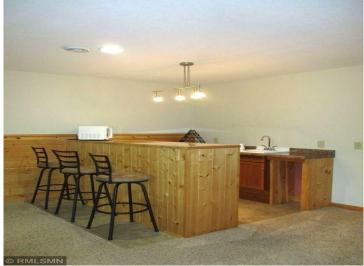

## **Description:**

The Woods at Otterbelly is a 55+ association townhome living tucked in the woods within minutes of downtown Aitkin. This unit has an open concept with all your living needs on the main floor. Nicely appointed foyer, spacious kitchen with abundance of custom cabinetry, 4 season porch with Marvin sliding windows, primary master suite with huge walk-in closet and a full bathroom, laundry room with sink and folding area. The downstairs amenities bring so much flexibility—whether it's for entertaining, working, or just unwinding, offering a large family room, wet bar, office/hobby room, huge full bathroom, work bench/handyman area, and a utility room with storage galore. Nice screen porch and a back deck overlooking the shared dock and fire pit area to enjoy a campfire while taking in the beautiful lake views! The interior of the home has been completely repainted and has newer custom cellular shades and wood blinds. Home has a newer roof, and a brand-new seal coated driveway. MLEC fiber optic internet. This property has a peaceful charm that's hard to beat!