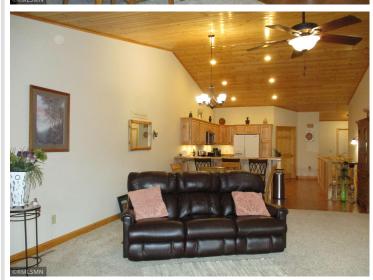

## **Description:**

The Woods at Otterbelly is a 55+ association townhome living tucked in the woods within minutes of downtown Aitkin. This unit has an open concept with all your living needs on the main floor. Nicely appointed foyer, spacious kitchen with abundance of custom cabinetry, 4 season porch with Marvin sliding windows, primary master suite with huge walk-in closet and a full bathroom, laundry room with sink and folding area. The downstairs amenities bring so much flexibility—whether it's for entertaining, working, or just unwinding, offering a large family room, wet bar, office/hobby room, huge full bathroom, work bench/handyman area, and a utility room with storage galore. Nice screen porch and a back deck overlooking the shared dock and fire pit area to enjoy a campfire while taking in the beautiful lake views! The interior of the home has been completely repainted and has newer custom cellular shades and wood blinds. Home has a newer roof, and a brand-new seal coated driveway. MLEC fiber optic internet. This property has a peaceful charm that's hard to beat!