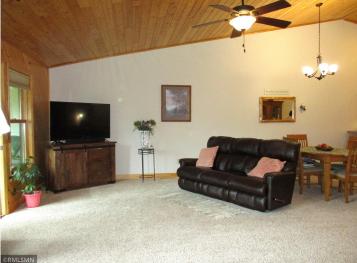

## **Description:**

The Woods at Otterbelly is a 55+ association townhome living tucked in the woods within minutes of downtown Aitkin. This unit has an open concept with all your living needs on the main floor. Nicely appointed foyer, spacious kitchen with abundance of custom cabinetry, 4 season porch with Marvin sliding windows, primary master suite with huge walk-in closet and a full bathroom, laundry room with sink and folding area. The downstairs amenities bring so much flexibility—whether it's for entertaining, working, or just unwinding, offering a large family room, wet bar, office/hobby room, huge full bathroom, work bench/handyman area, and a utility room with storage galore. Nice screen porch and a back deck overlooking the shared dock and fire pit area to enjoy a campfire while taking in the beautiful lake views! The interior of the home has been completely repainted and has newer custom cellular shades and wood blinds. Home has a newer roof, and a brand-new seal coated driveway. MLEC fiber optic internet. This property has a peaceful charm that's hard to beat!