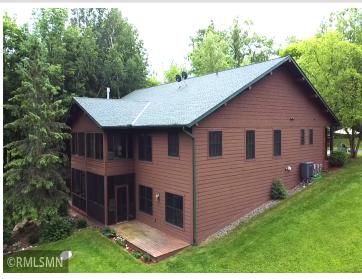

## **Description:**

The Woods at Otterbelly is a 55+ association townhome living tucked in the woods within minutes of downtown Aitkin. This unit has an open concept with all your living needs on the main floor. Nicely appointed foyer, spacious kitchen with abundance of custom cabinetry, 4 season porch with Marvin sliding windows, primary master suite with huge walk-in closet and a full bathroom, laundry room with sink and folding area. The downstairs amenities bring so much flexibility—whether it's for entertaining, working, or just unwinding, offering a large family room, wet bar, office/hobby room, huge full bathroom, work bench/handyman area, and a utility room with storage galore. Nice screen porch and a back deck overlooking the shared dock and fire pit area to enjoy a campfire while taking in the beautiful lake views! The interior of the home has been completely repainted and has newer custom cellular shades and wood blinds. Home has a newer roof, and a brand-new seal coated driveway. MLEC fiber optic internet. This property has a peaceful charm that's hard to beat!