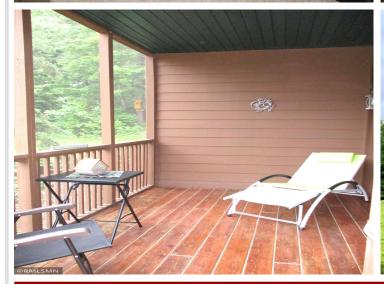

## **Description:**

The Woods at Otterbelly is a 55+ association townhome living tucked in the woods within minutes of downtown Aitkin. This unit has an open concept with all your living needs on the main floor. Nicely appointed foyer, spacious kitchen with abundance of custom cabinetry, 4 season porch with Marvin sliding windows, primary master suite with huge walk-in closet and a full bathroom, laundry room with sink and folding area. The downstairs amenities bring so much flexibility—whether it's for entertaining, working, or just unwinding, offering a large family room, wet bar, office/hobby room, huge full bathroom, work bench/handyman area, and a utility room with storage galore. Nice screen porch and a back deck overlooking the shared dock and fire pit area to enjoy a campfire while taking in the beautiful lake views! The interior of the home has been completely repainted and has newer custom cellular shades and wood blinds. Home has a newer roof, and a brand-new seal coated driveway. MLEC fiber optic internet. This property has a peaceful charm that's hard to beat!