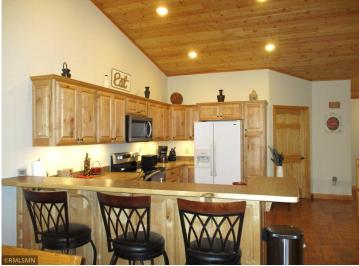

## **Description:**

The Woods at Otterbelly is a 55+ association townhome living tucked in the woods within minutes of downtown Aitkin. This unit has an open concept with all your living needs on the main floor. Nicely appointed foyer, spacious kitchen with abundance of custom cabinetry, 4 season porch with Marvin sliding windows, primary master suite with huge walk-in closet and a full bathroom, laundry room with sink and folding area. The downstairs amenities bring so much flexibility—whether it's for entertaining, working, or just unwinding, offering a large family room, wet bar, office/hobby room, huge full bathroom, work bench/handyman area, and a utility room with storage galore. Nice screen porch and a back deck overlooking the shared dock and fire pit area to enjoy a campfire while taking in the beautiful lake views! The interior of the home has been completely repainted and has newer custom cellular shades and wood blinds. Home has a newer roof, and a brand-new seal coated driveway. MLEC fiber optic internet. This property has a peaceful charm that's hard to beat!