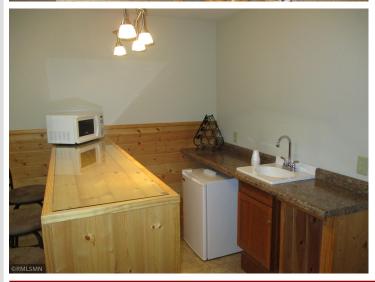

## **Description:**

The Woods at Otterbelly is a 55+ association townhome living tucked in the woods within minutes of downtown Aitkin. This unit has an open concept with all your living needs on the main floor. Nicely appointed foyer, spacious kitchen with abundance of custom cabinetry, 4 season porch with Marvin sliding windows, primary master suite with huge walk-in closet and a full bathroom, laundry room with sink and folding area. The downstairs amenities bring so much flexibility—whether it's for entertaining, working, or just unwinding, offering a large family room, wet bar, office/hobby room, huge full bathroom, work bench/handyman area, and a utility room with storage galore. Nice screen porch and a back deck overlooking the shared dock and fire pit area to enjoy a campfire while taking in the beautiful lake views! The interior of the home has been completely repainted and has newer custom cellular shades and wood blinds. Home has a newer roof, and a brand-new seal coated driveway. MLEC fiber optic internet. This property has a peaceful charm that's hard to beat!