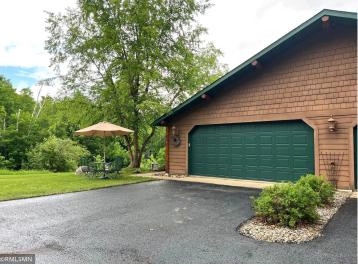

## **Description:**

The Woods at Otterbelly is a 55+ association townhome living tucked in the woods within minutes of downtown Aitkin. This unit has an open concept with all your living needs on the main floor. Nicely appointed foyer, spacious kitchen with abundance of custom cabinetry, 4 season porch with Marvin sliding windows, primary master suite with huge walk-in closet and a full bathroom, laundry room with sink and folding area. The downstairs amenities bring so much flexibility—whether it's for entertaining, working, or just unwinding, offering a large family room, wet bar, office/hobby room, huge full bathroom, work bench/handyman area, and a utility room with storage galore. Nice screen porch and a back deck overlooking the shared dock and fire pit area to enjoy a campfire while taking in the beautiful lake views! The interior of the home has been completely repainted and has newer custom cellular shades and wood blinds. Home has a newer roof, and a brand-new seal coated driveway. MLEC fiber optic internet. This property has a peaceful charm that's hard to beat!

## **Additional Details:**

Year Built 2006 Lot Acres 0.06

Lot Dimensions 34x80x34x80

Garage Stalls 2
School District 8001
Taxes \$1,724
Taxes with Assessments \$1,724
Tax Year 2025