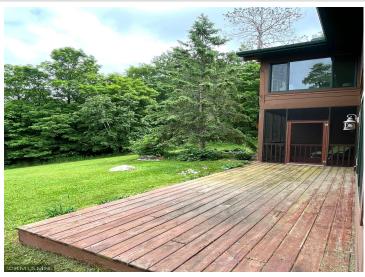

## **Description:**

The Woods at Otterbelly is a 55+ association townhome living tucked in the woods within minutes of downtown Aitkin. This unit has an open concept with all your living needs on the main floor. Nicely appointed foyer, spacious kitchen with abundance of custom cabinetry, 4 season porch with Marvin sliding windows, primary master suite with huge walk-in closet and a full bathroom, laundry room with sink and folding area. The downstairs amenities bring so much flexibility—whether it's for entertaining, working, or just unwinding, offering a large family room, wet bar, office/hobby room, huge full bathroom, work bench/handyman area, and a utility room with storage galore. Nice screen porch and a back deck overlooking the shared dock and fire pit area to enjoy a campfire while taking in the beautiful lake views! The interior of the home has been completely repainted and has newer custom cellular shades and wood blinds. Home has a newer roof, and a brand-new seal coated driveway. MLEC fiber optic internet. This property has a peaceful charm that's hard to beat!