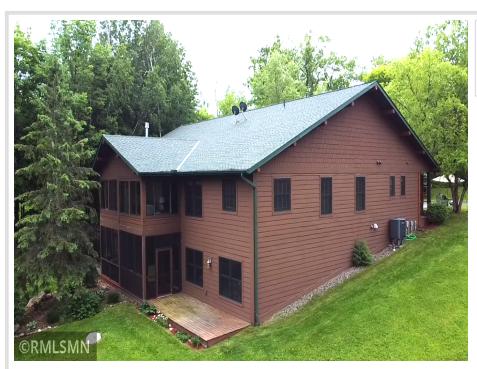

## **Description:**

The Woods at Otterbelly is a 55+ association townhome living tucked in the woods within minutes of downtown Aitkin. This unit has an open concept with all your living needs on the main floor. Nicely appointed foyer, spacious kitchen with abundance of custom cabinetry, 4 season porch with Marvin sliding windows, primary master suite with huge walk-in closet and a full bathroom, laundry room with sink and folding area. The downstairs amenities bring so much flexibility—whether it's for entertaining, working, or just unwinding, offering a large family room, wet bar, office/hobby room, huge full bathroom, work bench/handyman area, and a utility room with storage galore. Nice screen porch and a back deck overlooking the shared dock and fire pit area to enjoy a campfire while taking in the beautiful lake views! The interior of the home has been completely repainted and has newer custom cellular shades and wood blinds. Home has a newer roof, and a brand-new seal coated driveway. MLEC fiber optic internet. This property has a peaceful charm that's hard to beat!