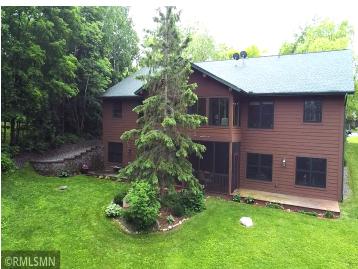

## **Description:**

The Woods at Otterbelly is a 55+ association townhome living tucked in the woods within minutes of downtown Aitkin. This unit has an open concept with all your living needs on the main floor. Nicely appointed foyer, spacious kitchen with abundance of custom cabinetry, 4 season porch with Marvin sliding windows, primary master suite with huge walk-in closet and a full bathroom, laundry room with sink and folding area. The downstairs amenities bring so much flexibility—whether it's for entertaining, working, or just unwinding, offering a large family room, wet bar, office/hobby room, huge full bathroom, work bench/handyman area, and a utility room with storage galore. Nice screen porch and a back deck overlooking the shared dock and fire pit area to enjoy a campfire while taking in the beautiful lake views! The interior of the home has been completely repainted and has newer custom cellular shades and wood blinds. Home has a newer roof, and a brand-new seal coated driveway. MLEC fiber optic internet. This property has a peaceful charm that's hard to beat!