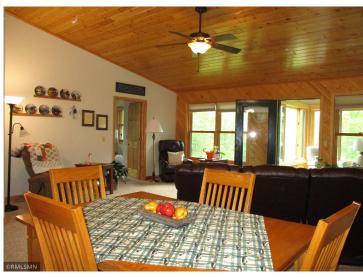

## **Description:**

The Woods at Otterbelly is a 55+ association townhome living tucked in the woods within minutes of downtown Aitkin. This unit has an open concept with all your living needs on the main floor. Nicely appointed foyer, spacious kitchen with abundance of custom cabinetry, 4 season porch with Marvin sliding windows, primary master suite with huge walk-in closet and a full bathroom, laundry room with sink and folding area. The downstairs amenities bring so much flexibility—whether it's for entertaining, working, or just unwinding, offering a large family room, wet bar, office/hobby room, huge full bathroom, work bench/handyman area, and a utility room with storage galore. Nice screen porch and a back deck overlooking the shared dock and fire pit area to enjoy a campfire while taking in the beautiful lake views! The interior of the home has been completely repainted and has newer custom cellular shades and wood blinds. Home has a newer roof, and a brand-new seal coated driveway. MLEC fiber optic internet. This property has a peaceful charm that's hard to beat!