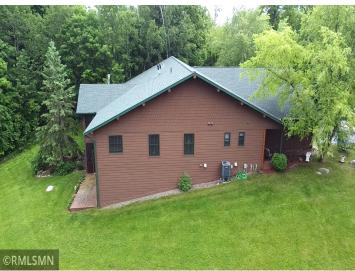

## **Description:**

The Woods at Otterbelly is a 55+ association townhome living tucked in the woods within minutes of downtown Aitkin. This unit has an open concept with all your living needs on the main floor. Nicely appointed foyer, spacious kitchen with abundance of custom cabinetry, 4 season porch with Marvin sliding windows, primary master suite with huge walk-in closet and a full bathroom, laundry room with sink and folding area. The downstairs amenities bring so much flexibility—whether it's for entertaining, working, or just unwinding, offering a large family room, wet bar, office/hobby room, huge full bathroom, work bench/handyman area, and a utility room with storage galore. Nice screen porch and a back deck overlooking the shared dock and fire pit area to enjoy a campfire while taking in the beautiful lake views! The interior of the home has been completely repainted and has newer custom cellular shades and wood blinds. Home has a newer roof, and a brand-new seal coated driveway. MLEC fiber optic internet. This property has a peaceful charm that's hard to beat!