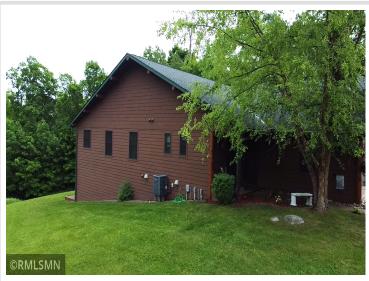

## **Description:**

The Woods at Otterbelly is a 55+ association townhome living tucked in the woods within minutes of downtown Aitkin. This unit has an open concept with all your living needs on the main floor. Nicely appointed foyer, spacious kitchen with abundance of custom cabinetry, 4 season porch with Marvin sliding windows, primary master suite with huge walk-in closet and a full bathroom, laundry room with sink and folding area. The downstairs amenities bring so much flexibility—whether it's for entertaining, working, or just unwinding, offering a large family room, wet bar, office/hobby room, huge full bathroom, work bench/handyman area, and a utility room with storage galore. Nice screen porch and a back deck overlooking the shared dock and fire pit area to enjoy a campfire while taking in the beautiful lake views! The interior of the home has been completely repainted and has newer custom cellular shades and wood blinds. Home has a newer roof, and a brand-new seal coated driveway. MLEC fiber optic internet. This property has a peaceful charm that's hard to beat!