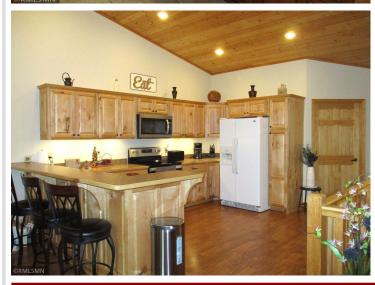

## **Description:**

The Woods at Otterbelly is a 55+ association townhome living tucked in the woods within minutes of downtown Aitkin. This unit has an open concept with all your living needs on the main floor. Nicely appointed foyer, spacious kitchen with abundance of custom cabinetry, 4 season porch with Marvin sliding windows, primary master suite with huge walk-in closet and a full bathroom, laundry room with sink and folding area. The downstairs amenities bring so much flexibility—whether it's for entertaining, working, or just unwinding, offering a large family room, wet bar, office/hobby room, huge full bathroom, work bench/handyman area, and a utility room with storage galore. Nice screen porch and a back deck overlooking the shared dock and fire pit area to enjoy a campfire while taking in the beautiful lake views! The interior of the home has been completely repainted and has newer custom cellular shades and wood blinds. Home has a newer roof, and a brand-new seal coated driveway. MLEC fiber optic internet. This property has a peaceful charm that's hard to beat!