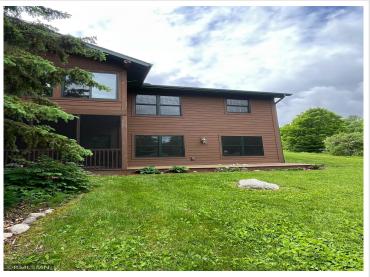

## **Description:**

The Woods at Otterbelly is a 55+ association townhome living tucked in the woods within minutes of downtown Aitkin. This unit has an open concept with all your living needs on the main floor. Nicely appointed foyer, spacious kitchen with abundance of custom cabinetry, 4 season porch with Marvin sliding windows, primary master suite with huge walk-in closet and a full bathroom, laundry room with sink and folding area. The downstairs amenities bring so much flexibility—whether it's for entertaining, working, or just unwinding, offering a large family room, wet bar, office/hobby room, huge full bathroom, work bench/handyman area, and a utility room with storage galore. Nice screen porch and a back deck overlooking the shared dock and fire pit area to enjoy a campfire while taking in the beautiful lake views! The interior of the home has been completely repainted and has newer custom cellular shades and wood blinds. Home has a newer roof, and a brand-new seal coated driveway. MLEC fiber optic internet. This property has a peaceful charm that's hard to beat!