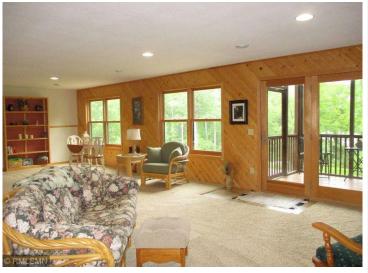

## **Description:**

The Woods at Otterbelly is a 55+ association townhome living tucked in the woods within minutes of downtown Aitkin. This unit has an open concept with all your living needs on the main floor. Nicely appointed foyer, spacious kitchen with abundance of custom cabinetry, 4 season porch with Marvin sliding windows, primary master suite with huge walk-in closet and a full bathroom, laundry room with sink and folding area. The downstairs amenities bring so much flexibility—whether it's for entertaining, working, or just unwinding, offering a large family room, wet bar, office/hobby room, huge full bathroom, work bench/handyman area, and a utility room with storage galore. Nice screen porch and a back deck overlooking the shared dock and fire pit area to enjoy a campfire while taking in the beautiful lake views! The interior of the home has been completely repainted and has newer custom cellular shades and wood blinds. Home has a newer roof, and a brand-new seal coated driveway. MLEC fiber optic internet. This property has a peaceful charm that's hard to beat!