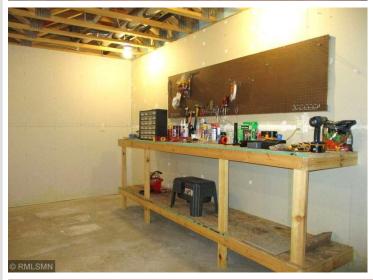

## **Description:**

The Woods at Otterbelly is a 55+ association townhome living tucked in the woods within minutes of downtown Aitkin. This unit has an open concept with all your living needs on the main floor. Nicely appointed foyer, spacious kitchen with abundance of custom cabinetry, 4 season porch with Marvin sliding windows, primary master suite with huge walk-in closet and a full bathroom, laundry room with sink and folding area. The downstairs amenities bring so much flexibility—whether it's for entertaining, working, or just unwinding, offering a large family room, wet bar, office/hobby room, huge full bathroom, work bench/handyman area, and a utility room with storage galore. Nice screen porch and a back deck overlooking the shared dock and fire pit area to enjoy a campfire while taking in the beautiful lake views! The interior of the home has been completely repainted and has newer custom cellular shades and wood blinds. Home has a newer roof, and a brand-new seal coated driveway. MLEC fiber optic internet. This property has a peaceful charm that's hard to beat!