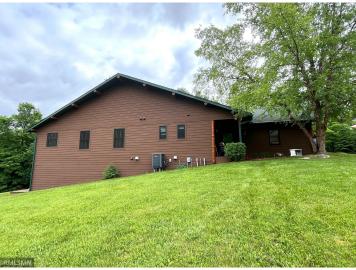

## **Description:**

The Woods at Otterbelly is a 55+ association townhome living tucked in the woods within minutes of downtown Aitkin. This unit has an open concept with all your living needs on the main floor. Nicely appointed foyer, spacious kitchen with abundance of custom cabinetry, 4 season porch with Marvin sliding windows, primary master suite with huge walk-in closet and a full bathroom, laundry room with sink and folding area. The downstairs amenities bring so much flexibility—whether it's for entertaining, working, or just unwinding, offering a large family room, wet bar, office/hobby room, huge full bathroom, work bench/handyman area, and a utility room with storage galore. Nice screen porch and a back deck overlooking the shared dock and fire pit area to enjoy a campfire while taking in the beautiful lake views! The interior of the home has been completely repainted and has newer custom cellular shades and wood blinds. Home has a newer roof, and a brand-new seal coated driveway. MLEC fiber optic internet. This property has a peaceful charm that's hard to beat!