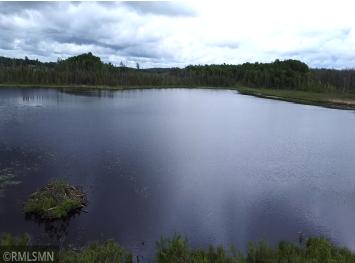

MLS 6733706 Lake Home

\$339,000

3,304 sq ft 2 bedrooms 3 baths

37760 Dove Street Aitkin MN 56431

Waterfront: Unnamed Lake

Status: Active

## **Description:**

The Woods at Otterbelly is a 55+ association townhome living tucked in the woods within minutes of downtown Aitkin. This unit has an open concept with all your living needs on the main floor. Nicely appointed foyer, spacious kitchen with abundance of custom cabinetry, 4 season porch with Marvin sliding windows, primary master suite with huge walk-in closet and a full bathroom, laundry room with sink and folding area. The downstairs amenities bring so much flexibility—whether it's for entertaining, working, or just unwinding, offering a large family room, wet bar, office/hobby room, huge full bathroom, work bench/handyman area, and a utility room with storage galore. Nice screen porch and a back deck overlooking the shared dock and fire pit area to enjoy a campfire while taking in the beautiful lake views! The interior of the home has been completely repainted and has newer custom cellular shades and wood blinds. Home has a newer roof, and a brand-new seal coated driveway. MLEC fiber optic internet. This property has a peaceful charm that's hard to beat!