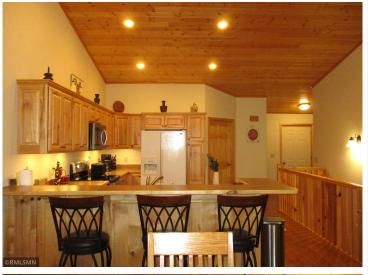

## **Description:**

The Woods at Otterbelly is a 55+ association townhome living tucked in the woods within minutes of downtown Aitkin. This unit has an open concept with all your living needs on the main floor. Nicely appointed foyer, spacious kitchen with abundance of custom cabinetry, 4 season porch with Marvin sliding windows, primary master suite with huge walk-in closet and a full bathroom, laundry room with sink and folding area. The downstairs amenities bring so much flexibility—whether it's for entertaining, working, or just unwinding, offering a large family room, wet bar, office/hobby room, huge full bathroom, work bench/handyman area, and a utility room with storage galore. Nice screen porch and a back deck overlooking the shared dock and fire pit area to enjoy a campfire while taking in the beautiful lake views! The interior of the home has been completely repainted and has newer custom cellular shades and wood blinds. Home has a newer roof, and a brand-new seal coated driveway. MLEC fiber optic internet. This property has a peaceful charm that's hard to beat!