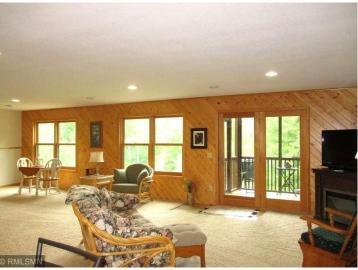

## **Description:**

The Woods at Otterbelly is a 55+ association townhome living tucked in the woods within minutes of downtown Aitkin. This unit has an open concept with all your living needs on the main floor. Nicely appointed foyer, spacious kitchen with abundance of custom cabinetry, 4 season porch with Marvin sliding windows, primary master suite with huge walk-in closet and a full bathroom, laundry room with sink and folding area. The downstairs amenities bring so much flexibility—whether it's for entertaining, working, or just unwinding, offering a large family room, wet bar, office/hobby room, huge full bathroom, work bench/handyman area, and a utility room with storage galore. Nice screen porch and a back deck overlooking the shared dock and fire pit area to enjoy a campfire while taking in the beautiful lake views! The interior of the home has been completely repainted and has newer custom cellular shades and wood blinds. Home has a newer roof, and a brand-new seal coated driveway. MLEC fiber optic internet. This property has a peaceful charm that's hard to beat!