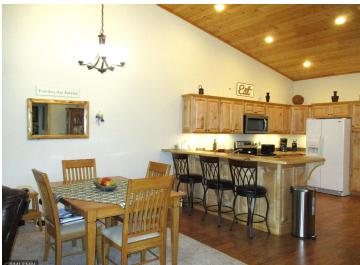

## **Description:**

The Woods at Otterbelly is a 55+ association townhome living tucked in the woods within minutes of downtown Aitkin. This unit has an open concept with all your living needs on the main floor. Nicely appointed foyer, spacious kitchen with abundance of custom cabinetry, 4 season porch with Marvin sliding windows, primary master suite with huge walk-in closet and a full bathroom, laundry room with sink and folding area. The downstairs amenities bring so much flexibility—whether it's for entertaining, working, or just unwinding, offering a large family room, wet bar, office/hobby room, huge full bathroom, work bench/handyman area, and a utility room with storage galore. Nice screen porch and a back deck overlooking the shared dock and fire pit area to enjoy a campfire while taking in the beautiful lake views! The interior of the home has been completely repainted and has newer custom cellular shades and wood blinds. Home has a newer roof, and a brand-new seal coated driveway. MLEC fiber optic internet. This property has a peaceful charm that's hard to beat!