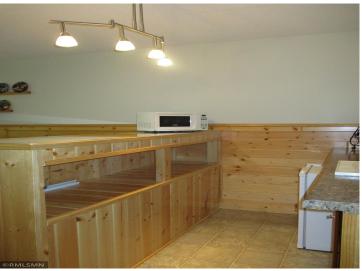

## **Description:**

The Woods at Otterbelly is a 55+ association townhome living tucked in the woods within minutes of downtown Aitkin. This unit has an open concept with all your living needs on the main floor. Nicely appointed foyer, spacious kitchen with abundance of custom cabinetry, 4 season porch with Marvin sliding windows, primary master suite with huge walk-in closet and a full bathroom, laundry room with sink and folding area. The downstairs amenities bring so much flexibility—whether it's for entertaining, working, or just unwinding, offering a large family room, wet bar, office/hobby room, huge full bathroom, work bench/handyman area, and a utility room with storage galore. Nice screen porch and a back deck overlooking the shared dock and fire pit area to enjoy a campfire while taking in the beautiful lake views! The interior of the home has been completely repainted and has newer custom cellular shades and wood blinds. Home has a newer roof, and a brand-new seal coated driveway. MLEC fiber optic internet. This property has a peaceful charm that's hard to beat!