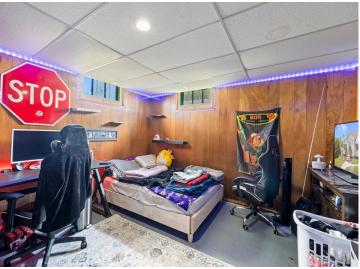

## **Description:**

This 3-bedroom, 2-bath home in Grand Rapids blends classic charm with everyday functionality in a great corner lot location. The main level features hardwood floors, arched doorways, and a bright living space that flows into an eat-in kitchen with updated cabinets and sliding glass doors to the back deck. Two main-floor bedrooms and a full bath are complemented by a spacious upper-level bedroom with built-in shelving and bonus storage. The lower level offers additional hangout space, laundry area, and a second bath with shower. Outside, enjoy an open yard, detached 2-stall garage, and a welcoming front porch. Located just blocks from parks, schools, shopping, and restaurants—this one offers both comfort and convenience.