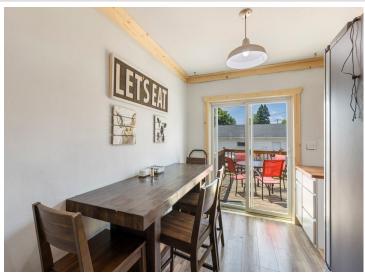

## **Description:**

This 3-bedroom, 2-bath home in Grand Rapids blends classic charm with everyday functionality in a great corner lot location. The main level features hardwood floors, arched doorways, and a bright living space that flows into an eat-in kitchen with updated cabinets and sliding glass doors to the back deck. Two main-floor bedrooms and a full bath are complemented by a spacious upper-level bedroom with built-in shelving and bonus storage. The lower level offers additional hangout space, laundry area, and a second bath with shower. Outside, enjoy an open yard, detached 2-stall garage, and a welcoming front porch. Located just blocks from parks, schools, shopping, and restaurants—this one offers both comfort and convenience.