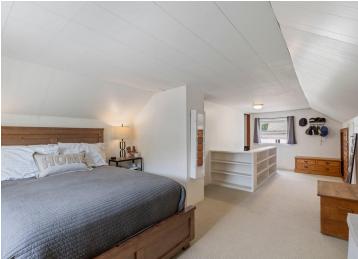

## **Description:**

This 3-bedroom, 2-bath home in Grand Rapids blends classic charm with everyday functionality in a great corner lot location. The main level features hardwood floors, arched doorways, and a bright living space that flows into an eat-in kitchen with updated cabinets and sliding glass doors to the back deck. Two main-floor bedrooms and a full bath are complemented by a spacious upper-level bedroom with built-in shelving and bonus storage. The lower level offers additional hangout space, laundry area, and a second bath with shower. Outside, enjoy an open yard, detached 2-stall garage, and a welcoming front porch. Located just blocks from parks, schools, shopping, and restaurants—this one offers both comfort and convenience.