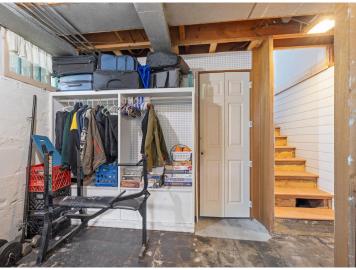

## **Description:**

This 3-bedroom, 2-bath home in Grand Rapids blends classic charm with everyday functionality in a great corner lot location. The main level features hardwood floors, arched doorways, and a bright living space that flows into an eat-in kitchen with updated cabinets and sliding glass doors to the back deck. Two main-floor bedrooms and a full bath are complemented by a spacious upper-level bedroom with built-in shelving and bonus storage. The lower level offers additional hangout space, laundry area, and a second bath with shower. Outside, enjoy an open yard, detached 2-stall garage, and a welcoming front porch. Located just blocks from parks, schools, shopping, and restaurants—this one offers both comfort and convenience.