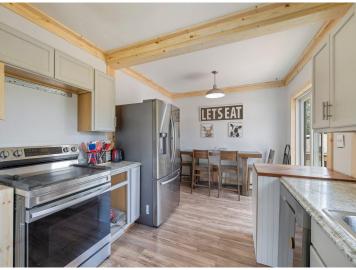

## **Description:**

This 3-bedroom, 2-bath home in Grand Rapids blends classic charm with everyday functionality in a great corner lot location. The main level features hardwood floors, arched doorways, and a bright living space that flows into an eat-in kitchen with updated cabinets and sliding glass doors to the back deck. Two main-floor bedrooms and a full bath are complemented by a spacious upper-level bedroom with built-in shelving and bonus storage. The lower level offers additional hangout space, laundry area, and a second bath with shower. Outside, enjoy an open yard, detached 2-stall garage, and a welcoming front porch. Located just blocks from parks, schools, shopping, and restaurants—this one offers both comfort and convenience.