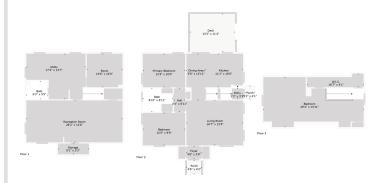

## **Description:**

This 3-bedroom, 2-bath home in Grand Rapids blends classic charm with everyday functionality in a great corner lot location. The main level features hardwood floors, arched doorways, and a bright living space that flows into an eat-in kitchen with updated cabinets and sliding glass doors to the back deck. Two main-floor bedrooms and a full bath are complemented by a spacious upper-level bedroom with built-in shelving and bonus storage. The lower level offers additional hangout space, laundry area, and a second bath with shower. Outside, enjoy an open yard, detached 2-stall garage, and a welcoming front porch. Located just blocks from parks, schools, shopping, and restaurants—this one offers both comfort and convenience.