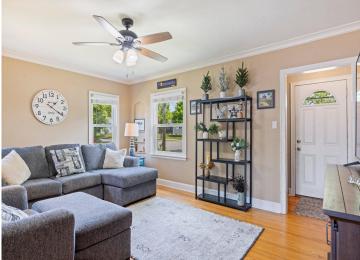

## **Description:**

This 3-bedroom, 2-bath home in Grand Rapids blends classic charm with everyday functionality in a great corner lot location. The main level features hardwood floors, arched doorways, and a bright living space that flows into an eat-in kitchen with updated cabinets and sliding glass doors to the back deck. Two main-floor bedrooms and a full bath are complemented by a spacious upper-level bedroom with built-in shelving and bonus storage. The lower level offers additional hangout space, laundry area, and a second bath with shower. Outside, enjoy an open yard, detached 2-stall garage, and a welcoming front porch. Located just blocks from parks, schools, shopping, and restaurants—this one offers both comfort and convenience.