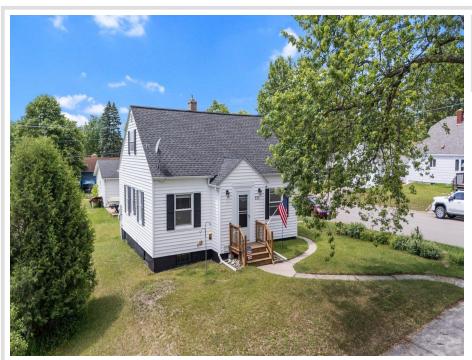

## **Description:**

This 3-bedroom, 2-bath home in Grand Rapids blends classic charm with everyday functionality in a great corner lot location. The main level features hardwood floors, arched doorways, and a bright living space that flows into an eat-in kitchen with updated cabinets and sliding glass doors to the back deck. Two main-floor bedrooms and a full bath are complemented by a spacious upper-level bedroom with built-in shelving and bonus storage. The lower level offers additional hangout space, laundry area, and a second bath with shower. Outside, enjoy an open yard, detached 2-stall garage, and a welcoming front porch. Located just blocks from parks, schools, shopping, and restaurants—this one offers both comfort and convenience.