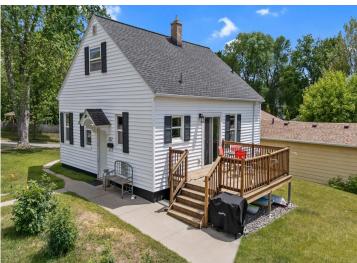

## **Description:**

This 3-bedroom, 2-bath home in Grand Rapids blends classic charm with everyday functionality in a great corner lot location. The main level features hardwood floors, arched doorways, and a bright living space that flows into an eat-in kitchen with updated cabinets and sliding glass doors to the back deck. Two main-floor bedrooms and a full bath are complemented by a spacious upper-level bedroom with built-in shelving and bonus storage. The lower level offers additional hangout space, laundry area, and a second bath with shower. Outside, enjoy an open yard, detached 2-stall garage, and a welcoming front porch. Located just blocks from parks, schools, shopping, and restaurants—this one offers both comfort and convenience.