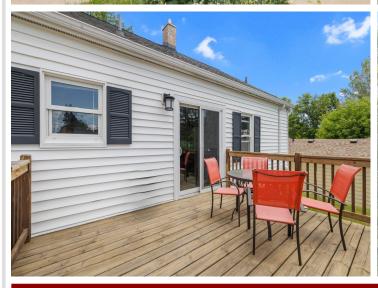

## **Description:**

This 3-bedroom, 2-bath home in Grand Rapids blends classic charm with everyday functionality in a great corner lot location. The main level features hardwood floors, arched doorways, and a bright living space that flows into an eat-in kitchen with updated cabinets and sliding glass doors to the back deck. Two main-floor bedrooms and a full bath are complemented by a spacious upper-level bedroom with built-in shelving and bonus storage. The lower level offers additional hangout space, laundry area, and a second bath with shower. Outside, enjoy an open yard, detached 2-stall garage, and a welcoming front porch. Located just blocks from parks, schools, shopping, and restaurants—this one offers both comfort and convenience.