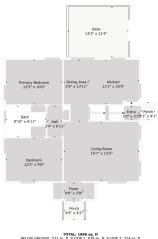

## **Description:**

This 3-bedroom, 2-bath home in Grand Rapids blends classic charm with everyday functionality in a great corner lot location. The main level features hardwood floors, arched doorways, and a bright living space that flows into an eat-in kitchen with updated cabinets and sliding glass doors to the back deck. Two main-floor bedrooms and a full bath are complemented by a spacious upper-level bedroom with built-in shelving and bonus storage. The lower level offers additional hangout space, laundry area, and a second bath with shower. Outside, enjoy an open yard, detached 2-stall garage, and a welcoming front porch. Located just blocks from parks, schools, shopping, and restaurants—this one offers both comfort and convenience.

## Additional Details:

Year Built 1938 Lot Acres 0.16 142x50 Lot Dimensions Garage Stalls 2 School District 318 Taxes \$2,303 Taxes with Assessments \$2,348 Tax Year 2024

## **Additional Features:**

Basement: Block, Full Fuel: Natural Gas Garage: 2 Heat: Forced Air Sewer: City Sewer/Connected Water: City Water/Connected Air

Conditioning: None