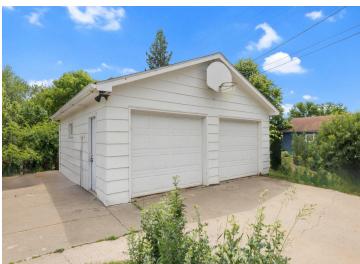

## **Description:**

This 3-bedroom, 2-bath home in Grand Rapids blends classic charm with everyday functionality in a great corner lot location. The main level features hardwood floors, arched doorways, and a bright living space that flows into an eat-in kitchen with updated cabinets and sliding glass doors to the back deck. Two main-floor bedrooms and a full bath are complemented by a spacious upper-level bedroom with built-in shelving and bonus storage. The lower level offers additional hangout space, laundry area, and a second bath with shower. Outside, enjoy an open yard, detached 2-stall garage, and a welcoming front porch. Located just blocks from parks, schools, shopping, and restaurants—this one offers both comfort and convenience.