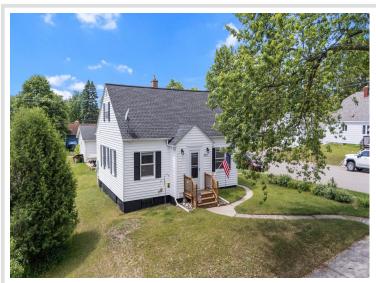

## **Description:**

This 3-bedroom, 2-bath home in Grand Rapids blends classic charm with everyday functionality in a great corner lot location. The main level features hardwood floors, arched doorways, and a bright living space that flows into an eat-in kitchen with updated cabinets and sliding glass doors to the back deck. Two main-floor bedrooms and a full bath are complemented by a spacious upper-level bedroom with built-in shelving and bonus storage. The lower level offers additional hangout space, laundry area, and a second bath with shower. Outside, enjoy an open yard, detached 2-stall garage, and a welcoming front porch. Located just blocks from parks, schools, shopping, and restaurants—this one offers both comfort and convenience.