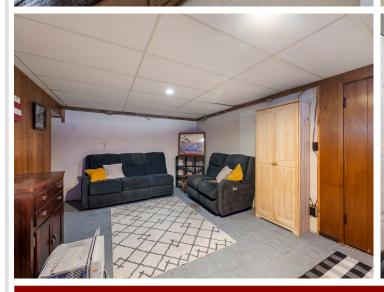

## **Description:**

This 3-bedroom, 2-bath home in Grand Rapids blends classic charm with everyday functionality in a great corner lot location. The main level features hardwood floors, arched doorways, and a bright living space that flows into an eat-in kitchen with updated cabinets and sliding glass doors to the back deck. Two main-floor bedrooms and a full bath are complemented by a spacious upper-level bedroom with built-in shelving and bonus storage. The lower level offers additional hangout space, laundry area, and a second bath with shower. Outside, enjoy an open yard, detached 2-stall garage, and a welcoming front porch. Located just blocks from parks, schools, shopping, and restaurants—this one offers both comfort and convenience.