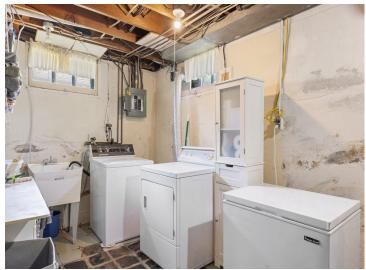

## **Description:**

This 3-bedroom, 2-bath home in Grand Rapids blends classic charm with everyday functionality in a great corner lot location. The main level features hardwood floors, arched doorways, and a bright living space that flows into an eat-in kitchen with updated cabinets and sliding glass doors to the back deck. Two main-floor bedrooms and a full bath are complemented by a spacious upper-level bedroom with built-in shelving and bonus storage. The lower level offers additional hangout space, laundry area, and a second bath with shower. Outside, enjoy an open yard, detached 2-stall garage, and a welcoming front porch. Located just blocks from parks, schools, shopping, and restaurants—this one offers both comfort and convenience.