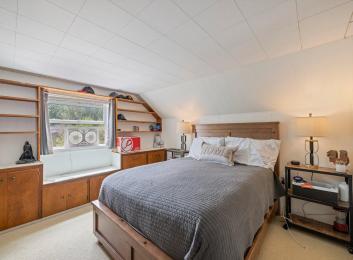

## **Description:**

This 3-bedroom, 2-bath home in Grand Rapids blends classic charm with everyday functionality in a great corner lot location. The main level features hardwood floors, arched doorways, and a bright living space that flows into an eat-in kitchen with updated cabinets and sliding glass doors to the back deck. Two main-floor bedrooms and a full bath are complemented by a spacious upper-level bedroom with built-in shelving and bonus storage. The lower level offers additional hangout space, laundry area, and a second bath with shower. Outside, enjoy an open yard, detached 2-stall garage, and a welcoming front porch. Located just blocks from parks, schools, shopping, and restaurants—this one offers both comfort and convenience.