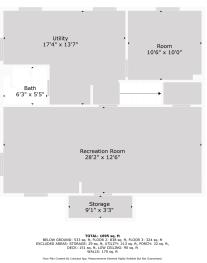

## **Description:**

This 3-bedroom, 2-bath home in Grand Rapids blends classic charm with everyday functionality in a great corner lot location. The main level features hardwood floors, arched doorways, and a bright living space that flows into an eat-in kitchen with updated cabinets and sliding glass doors to the back deck. Two main-floor bedrooms and a full bath are complemented by a spacious upper-level bedroom with built-in shelving and bonus storage. The lower level offers additional hangout space, laundry area, and a second bath with shower. Outside, enjoy an open yard, detached 2-stall garage, and a welcoming front porch. Located just blocks from parks, schools, shopping, and restaurants—this one offers both comfort and convenience.

## Additional Details:

Year Built 1938 Lot Acres 0.16 142x50 Lot Dimensions Garage Stalls 2 School District 318 Taxes \$2,303 Taxes with Assessments \$2,348 Tax Year 2024

## **Additional Features:**

Basement: Block, Full Fuel: Natural Gas Garage: 2 Heat: Forced Air Sewer: City Sewer/Connected Water: City Water/Connected Air

Conditioning: None