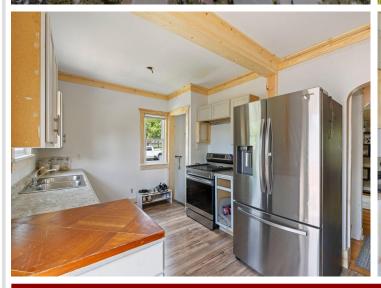

## **Description:**

This 3-bedroom, 2-bath home in Grand Rapids blends classic charm with everyday functionality in a great corner lot location. The main level features hardwood floors, arched doorways, and a bright living space that flows into an eat-in kitchen with updated cabinets and sliding glass doors to the back deck. Two main-floor bedrooms and a full bath are complemented by a spacious upper-level bedroom with built-in shelving and bonus storage. The lower level offers additional hangout space, laundry area, and a second bath with shower. Outside, enjoy an open yard, detached 2-stall garage, and a welcoming front porch. Located just blocks from parks, schools, shopping, and restaurants—this one offers both comfort and convenience.