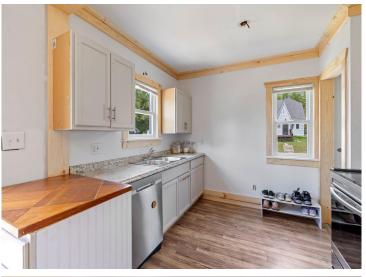

## **Description:**

This 3-bedroom, 2-bath home in Grand Rapids blends classic charm with everyday functionality in a great corner lot location. The main level features hardwood floors, arched doorways, and a bright living space that flows into an eat-in kitchen with updated cabinets and sliding glass doors to the back deck. Two main-floor bedrooms and a full bath are complemented by a spacious upper-level bedroom with built-in shelving and bonus storage. The lower level offers additional hangout space, laundry area, and a second bath with shower. Outside, enjoy an open yard, detached 2-stall garage, and a welcoming front porch. Located just blocks from parks, schools, shopping, and restaurants—this one offers both comfort and convenience.