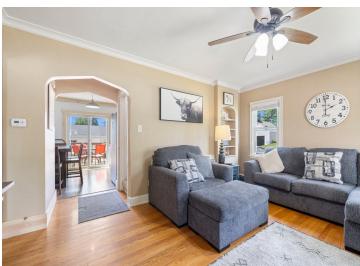

## **Description:**

This 3-bedroom, 2-bath home in Grand Rapids blends classic charm with everyday functionality in a great corner lot location. The main level features hardwood floors, arched doorways, and a bright living space that flows into an eat-in kitchen with updated cabinets and sliding glass doors to the back deck. Two main-floor bedrooms and a full bath are complemented by a spacious upper-level bedroom with built-in shelving and bonus storage. The lower level offers additional hangout space, laundry area, and a second bath with shower. Outside, enjoy an open yard, detached 2-stall garage, and a welcoming front porch. Located just blocks from parks, schools, shopping, and restaurants—this one offers both comfort and convenience.