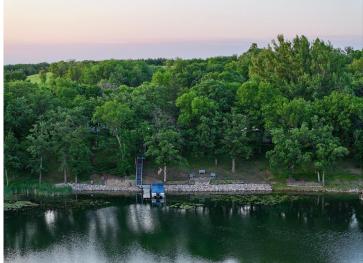

MLS 6733854 Lake Home

\$425,000

912 sq ft 2 bedrooms 1 baths

45909 Lands End Road Vergas MN 56587

Waterfront: East Loon

Status: Pending

## **Description:**

RARE DOUBLE LOT LISTING ON LOON LAKE! Cozy & charming, fully furnished 2 bed / 1 bath seasonal cabin, situated on two spacious lots, awaits your summer fun! This well-kept getaway offers the perfect setting for making awesome summer memories. Cute as a button, with decor that brings the outside in, this cabin offers convenience with all the amenities on one level, and stunning lake views from the living room and both bedrooms. Snuggle up next to the warmth of the wood-burning fireplace on cool evenings. The generous yard gives plenty of room to relax, play, entertain, and enjoy nights at the lakeside fire pit. Surrounded by nature and showcasing beautiful lake views, it's an ideal retreat for fishing, boating, and lakeside living. Come see this unique property in person! Negotiable: pontoon, AquaThruster, and John Deere riding lawn mower!