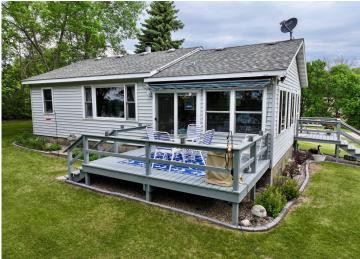

MLS 6733854 Lake Home

\$425,000

912 sq ft 2 bedrooms 1 baths

45909 Lands End Road Vergas MN 56587

Waterfront: East Loon

Status: Pending

## **Description:**

RARE DOUBLE LOT LISTING ON LOON LAKE! Cozy & charming, fully furnished 2 bed / 1 bath seasonal cabin, situated on two spacious lots, awaits your summer fun! This well-kept getaway offers the perfect setting for making awesome summer memories. Cute as a button, with decor that brings the outside in, this cabin offers convenience with all the amenities on one level, and stunning lake views from the living room and both bedrooms. Snuggle up next to the warmth of the wood-burning fireplace on cool evenings. The generous yard gives plenty of room to relax, play, entertain, and enjoy nights at the lakeside fire pit. Surrounded by nature and showcasing beautiful lake views, it's an ideal retreat for fishing, boating, and lakeside living. Come see this unique property in person! Negotiable: pontoon, AquaThruster, and John Deere riding lawn mower!

## **Additional Details:**

Year Built 1976 Lot Acres 0.52

Lot Dimensions 151x159x158x148

Garage Stalls 2
School District 549
Taxes \$2,218
Taxes with Assessments \$2,218
Tax Year 2025