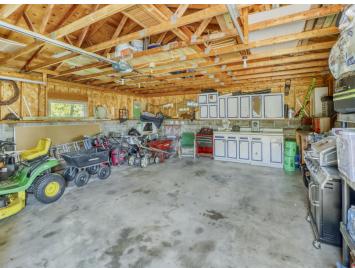

## **Additional Details:**

Year Built 1976 Lot Acres 0.52

Lot Dimensions 151x159x158x148

Garage Stalls 2
School District 549
Taxes \$2,218
Taxes with Assessments \$2,218
Tax Year 2025