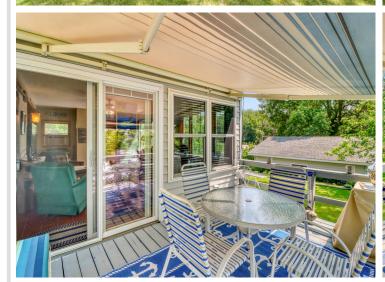

## **Description:**

RARE DOUBLE LOT LISTING ON LOON LAKE! Cozy & charming, fully furnished 2 bed / 1 bath seasonal cabin, situated on two spacious lots, awaits your summer fun! This well-kept getaway offers the perfect setting for making awesome summer memories. Cute as a button, with decor that brings the outside in, this cabin offers convenience with all the amenities on one level, and stunning lake views from the living room and both bedrooms. Snuggle up next to the warmth of the wood-burning fireplace on cool evenings. The generous yard gives plenty of room to relax, play, entertain, and enjoy nights at the lakeside fire pit. Surrounded by nature and showcasing beautiful lake views, it's an ideal retreat for fishing, boating, and lakeside living. Come see this unique property in person! Negotiable: pontoon, AquaThruster, and John Deere riding lawn mower!