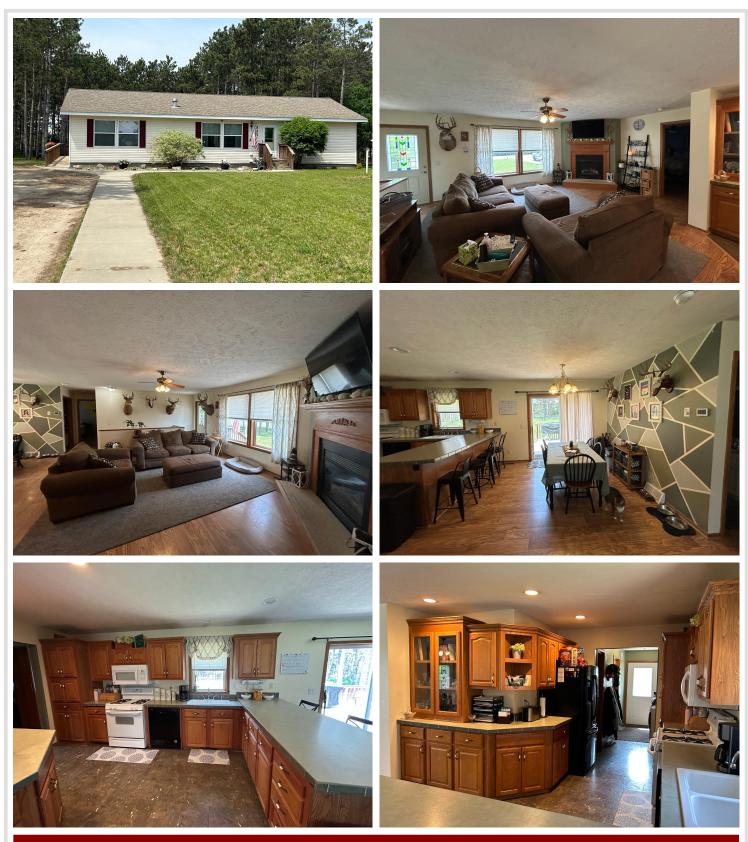

## **Description:**

Park Rapids City home on 0.46 acres with 4 bedrooms, 2 bathrooms, a large backyard, and over 3,000 sq ft of living space. This home has 3 of the 4 bedrooms on the main level as well as 2 bathrooms, the kitchen, and dining room. The lower level has a family room with bar, living room, office space, and a bedroom. This property is conveniently located near Heartland Park and Trail system, snowmobile trails, and downtown Park Rapids for your shopping, dining, and entertainment!