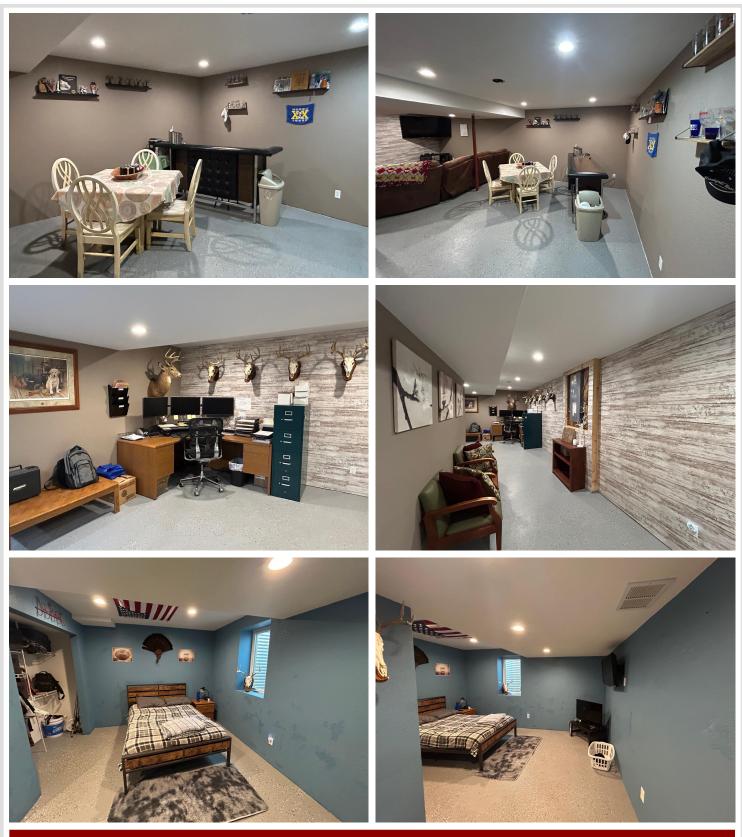

## **Description:**

Park Rapids City home on 0.46 acres with 4 bedrooms, 2 bathrooms, a large backyard, and over 3,000 sq ft of living space. This home has 3 of the 4 bedrooms on the main level as well as 2 bathrooms, the kitchen, and dining room. The lower level has a family room with bar, living room, office space, and a bedroom. This property is conveniently located near Heartland Park and Trail system, snowmobile trails, and downtown Park Rapids for your shopping, dining, and entertainment!