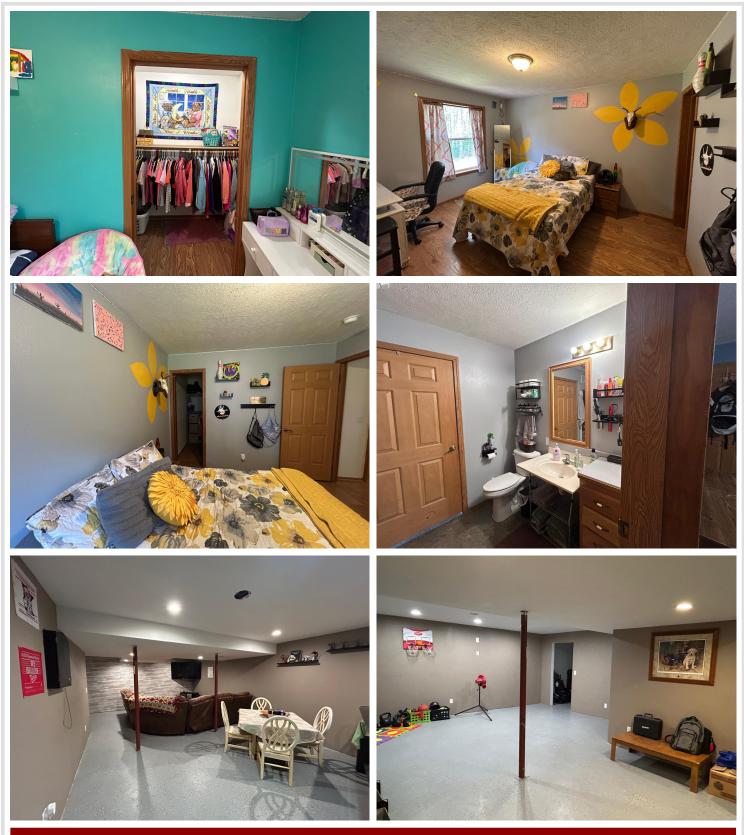

## **Description:**

Park Rapids City home on 0.46 acres with 4 bedrooms, 2 bathrooms, a large backyard, and over 3,000 sq ft of living space. This home has 3 of the 4 bedrooms on the main level as well as 2 bathrooms, the kitchen, and dining room. The lower level has a family room with bar, living room, office space, and a bedroom. This property is conveniently located near Heartland Park and Trail system, snowmobile trails, and downtown Park Rapids for your shopping, dining, and entertainment!