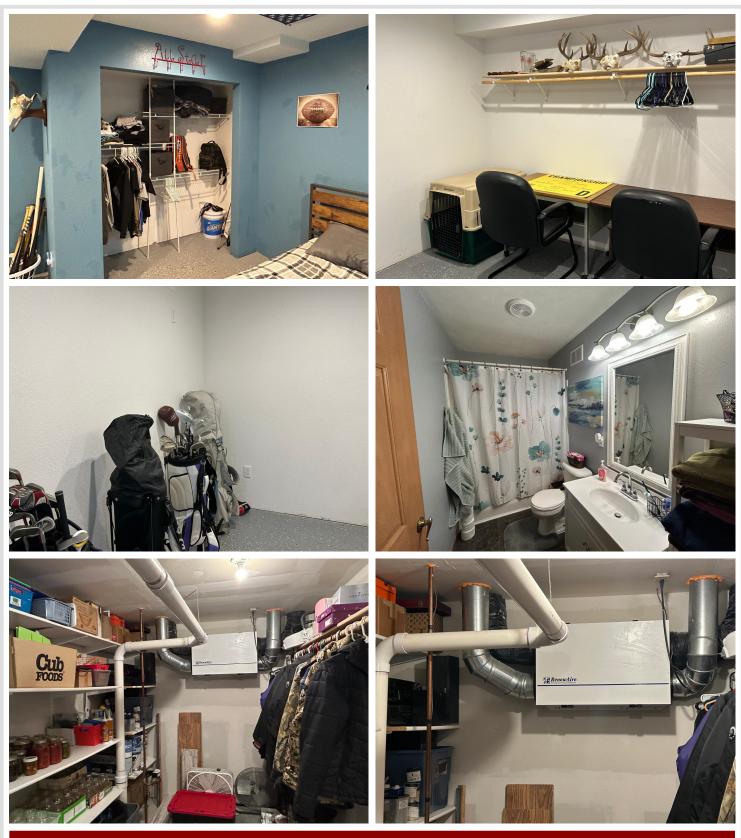

## **Description:**

Park Rapids City home on 0.46 acres with 4 bedrooms, 2 bathrooms, a large backyard, and over 3,000 sq ft of living space. This home has 3 of the 4 bedrooms on the main level as well as 2 bathrooms, the kitchen, and dining room. The lower level has a family room with bar, living room, office space, and a bedroom. This property is conveniently located near Heartland Park and Trail system, snowmobile trails, and downtown Park Rapids for your shopping, dining, and entertainment!

#### Additional Features:

Basement: Block, Egress Window(s), Finished, Full, Storage Space Fuel: Natural Gas Heat: Forced Air, Fireplace(s) Sewer: City Sewer/Connected Water: City Water/Connected Air Conditioning: Central Air