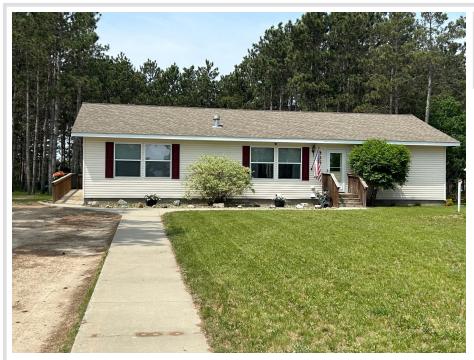

## **Description:**

Park Rapids City home on 0.46 acres with 4 bedrooms, 2 bathrooms, a large backyard, and over 3,000 sq ft of living space. This home has 3 of the 4 bedrooms on the main level as well as 2 bathrooms, the kitchen, and dining room. The lower level has a family room with bar, living room, office space, and a bedroom. This property is conveniently located near Heartland Park and Trail system, snowmobile trails, and downtown Park Rapids for your shopping, dining, and entertainment!