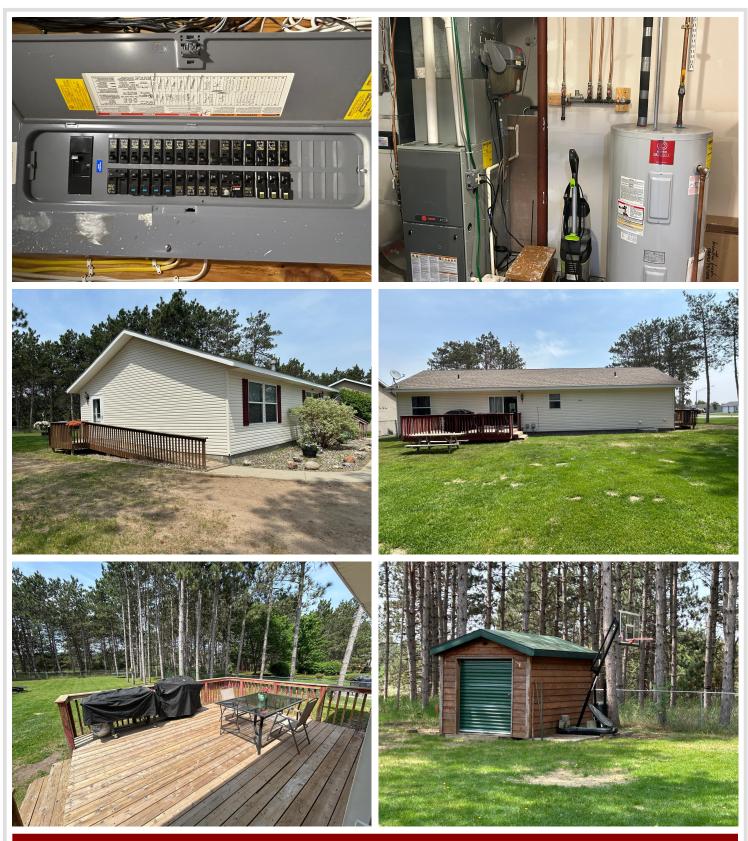

## **Description:**

Park Rapids City home on 0.46 acres with 4 bedrooms, 2 bathrooms, a large backyard, and over 3,000 sq ft of living space. This home has 3 of the 4 bedrooms on the main level as well as 2 bathrooms, the kitchen, and dining room. The lower level has a family room with bar, living room, office space, and a bedroom. This property is conveniently located near Heartland Park and Trail system, snowmobile trails, and downtown Park Rapids for your shopping, dining, and entertainment!

#### Additional Details:

| Year Built             | 2004            |
|------------------------|-----------------|
| Lot Acres              | 0.46            |
| Lot Dimensions         | 100x200x100x200 |
| School District        | 309             |
| Taxes                  | \$3,028         |
| Taxes with Assessments | \$3,390         |
| Tax Year               | 2025            |

#### Additional Features:

Basement: Block, Egress Window(s), Finished, Full, Storage Space Fuel: Natural Gas Heat: Forced Air, Fireplace(s) Sewer: City Sewer/Connected Water: City Water/Connected Air Conditioning: Central Air