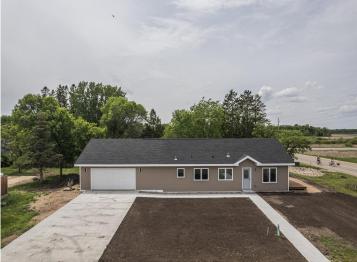

MLS 6733896 Residential

\$309,900

1,288 sq ft 2 bedrooms 2 baths

726 Dandrew Lane Detroit Lakes MN 56501

Status: Active

## **Description:**

New, Modern, Bright and Move-In Ready-This 2 bed DL home has everything you've been looking for! Primary Suite with Private Bath and Walk-In Closet, Open Kitchen, Dining and Living, Office/Flex Room, Main Floor Laundry, Oversized attached Finished and Heated Garage and Outdoor 8x24 Deck. Floor Door in Office to Crawl Space. Whether You're Working From Home. Hosting Friends, or Just Kicking Back, This Home Checks all the Boxes! Don't Miss This Chance To Own This Move-In-Ready Gem in one of DL's Newest Neighborhoods!

#### **Additional Details:**

Year Built 2024 Lot Acres 0.31

Lot Dimensions 134.38x101x117.12x101

Garage Stalls 2
School District 22
Taxes \$370
Taxes with Assessments \$370
Tax Year 2024

#### **Additional Features:**

Basement: Partial Fuel: Natural Gas Garage: 2 Heat: Forced Air Sewer: City Sewer - In Street Water: City Water - In Street Air Conditioning: Central Air