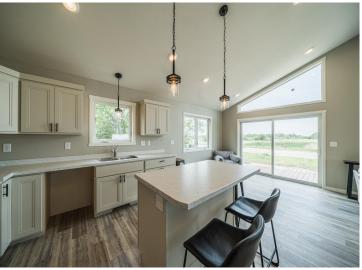

## **Description:**

New, Modern, Bright and Move-In Ready-This 2 bed DL home has everything you've been looking for! Primary Suite with Private Bath and Walk-In Closet, Open Kitchen, Dining and Living, Office/Flex Room, Main Floor Laundry, Oversized attached Finished and Heated Garage and Outdoor 8x24 Deck. Floor Door in Office to Crawl Space. Whether You're Working From Home. Hosting Friends, or Just Kicking Back, This Home Checks all the Boxes! Don't Miss This Chance To Own This Move-In-Ready Gem in one of DL's Newest Neighborhoods!