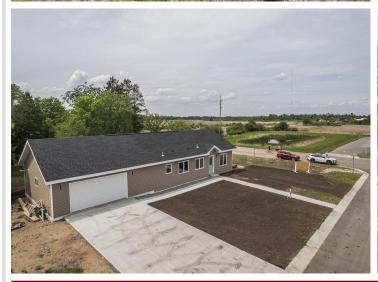

MLS 6733896 Residential

\$309,900

1,288 sq ft 2 bedrooms 2 baths

726 Dandrew Lane Detroit Lakes MN 56501

Status: Active

## **Description:**

New, Modern, Bright and Move-In Ready-This 2 bed DL home has everything you've been looking for! Primary Suite with Private Bath and Walk-In Closet, Open Kitchen, Dining and Living, Office/Flex Room, Main Floor Laundry, Oversized attached Finished and Heated Garage and Outdoor 8x24 Deck. Floor Door in Office to Crawl Space. Whether You're Working From Home. Hosting Friends, or Just Kicking Back, This Home Checks all the Boxes! Don't Miss This Chance To Own This Move-In-Ready Gem in one of DL's Newest Neighborhoods!

#### **Additional Details:**

Year Built 2024 Lot Acres 0.31

Lot Dimensions 134.38x101x117.12x101

Garage Stalls 2
School District 22
Taxes \$370
Taxes with Assessments \$370
Tax Year 2024

#### **Additional Features:**

Basement: Partial Fuel: Natural Gas Garage: 2 Heat: Forced Air Sewer: City Sewer - In Street Water: City Water - In Street Air Conditioning: Central Air