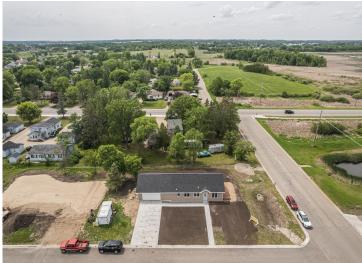

MLS 6733896 Residential

\$309,900

1,288 sq ft 2 bedrooms 2 baths

726 Dandrew Lane Detroit Lakes MN 56501

Status: Active

## **Description:**

New, Modern, Bright and Move-In Ready-This 2 bed DL home has everything you've been looking for! Primary Suite with Private Bath and Walk-In Closet, Open Kitchen, Dining and Living, Office/Flex Room, Main Floor Laundry, Oversized attached Finished and Heated Garage and Outdoor 8x24 Deck. Floor Door in Office to Crawl Space. Whether You're Working From Home. Hosting Friends, or Just Kicking Back, This Home Checks all the Boxes! Don't Miss This Chance To Own This Move-In-Ready Gem in one of DL's Newest Neighborhoods!

#### **Additional Details:**

Year Built 2024 Lot Acres 0.31

Lot Dimensions 134.38x101x117.12x101

Garage Stalls 2
School District 22
Taxes \$370
Taxes with Assessments \$370
Tax Year 2024

### **Driving Directions:**

Richwood Rd to Terry St-Right 1 block to Left on Dandrew Lane

Listed By:

The Real Estate Company of Detroit Lakes

Affinity Real Estate Inc. participates in the Regional Multiple Listing Service of Minnesota, Inc Broker Reciprocity (sm) program, allowing us to display other broker's listings on our website. All properties are subject to prior sale, change or withdrawal.