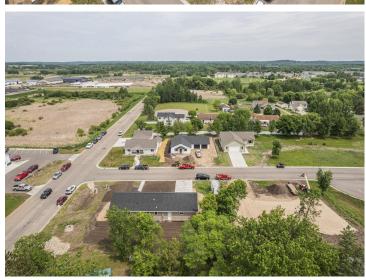

MLS 6733896 Residential

\$309,900

1,288 sq ft 2 bedrooms 2 baths

726 Dandrew Lane Detroit Lakes MN 56501

Status: Active

## **Description:**

New, Modern, Bright and Move-In Ready-This 2 bed DL home has everything you've been looking for! Primary Suite with Private Bath and Walk-In Closet, Open Kitchen, Dining and Living, Office/Flex Room, Main Floor Laundry, Oversized attached Finished and Heated Garage and Outdoor 8x24 Deck. Floor Door in Office to Crawl Space. Whether You're Working From Home. Hosting Friends, or Just Kicking Back, This Home Checks all the Boxes! Don't Miss This Chance To Own This Move-In-Ready Gem in one of DL's Newest Neighborhoods!

#### **Additional Details:**

Year Built 2024 Lot Acres 0.31

Lot Dimensions 134.38x101x117.12x101

Garage Stalls 2
School District 22
Taxes \$370
Taxes with Assessments \$370
Tax Year 2024

### **Driving Directions:**

Richwood Rd to Terry St-Right 1 block to Left on Dandrew Lane

Listed By:

The Real Estate Company of Detroit Lakes

Affinity Real Estate Inc. participates in the Regional Multiple Listing Service of Minnesota, Inc Broker Reciprocity (sm) program, allowing us to display other broker's listings on our website. All properties are subject to prior sale, change or withdrawal.