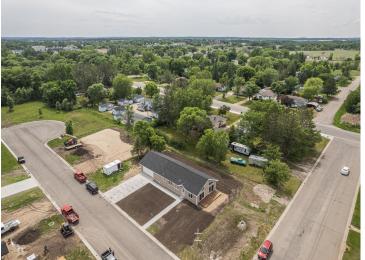

MLS 6733896 Residential

\$309,900

1,288 sq ft 2 bedrooms 2 baths

726 Dandrew Lane Detroit Lakes MN 56501

Status: Active

## **Description:**

New, Modern, Bright and Move-In Ready-This 2 bed DL home has everything you've been looking for! Primary Suite with Private Bath and Walk-In Closet, Open Kitchen, Dining and Living, Office/Flex Room, Main Floor Laundry, Oversized attached Finished and Heated Garage and Outdoor 8x24 Deck. Floor Door in Office to Crawl Space. Whether You're Working From Home. Hosting Friends, or Just Kicking Back, This Home Checks all the Boxes! Don't Miss This Chance To Own This Move-In-Ready Gem in one of DL's Newest Neighborhoods!

#### **Additional Details:**

Year Built 2024 Lot Acres 0.31

Lot Dimensions 134.38x101x117.12x101

Garage Stalls 2
School District 22
Taxes \$370
Taxes with Assessments \$370
Tax Year 2024

### **Driving Directions:**

Richwood Rd to Terry St-Right 1 block to Left on Dandrew Lane

Listed By:

The Real Estate Company of Detroit Lakes

Affinity Real Estate Inc. participates in the Regional Multiple Listing Service of Minnesota, Inc Broker Reciprocity (sm) program, allowing us to display other broker's listings on our website. All properties are subject to prior sale, change or withdrawal.