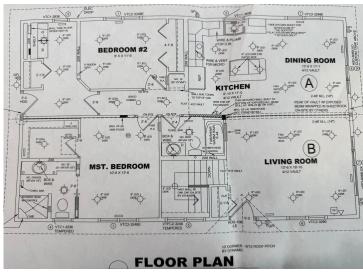

## **Description:**

New, Modern, Bright and Move-In Ready-This 2 bed DL home has everything you've been looking for! Primary Suite with Private Bath and Walk-In Closet, Open Kitchen, Dining and Living, Office/Flex Room, Main Floor Laundry, Oversized attached Finished and Heated Garage and Outdoor 8x24 Deck. Floor Door in Office to Crawl Space. Whether You're Working From Home. Hosting Friends, or Just Kicking Back, This Home Checks all the Boxes! Don't Miss This Chance To Own This Move-In-Ready Gem in one of DL's Newest Neighborhoods!

#### **Additional Details:**

Year Built 2024 Lot Acres 0.31

Lot Dimensions 134.38x101x117.12x101

Garage Stalls 2
School District 22
Taxes \$370
Taxes with Assessments \$370
Tax Year 2024