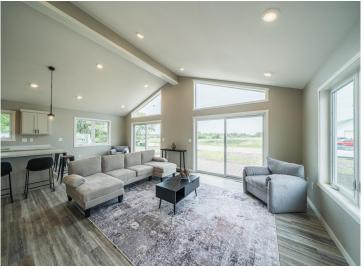

## **Description:**

New, Modern, Bright and Move-In Ready-This 2 bed DL home has everything you've been looking for! Primary Suite with Private Bath and Walk-In Closet, Open Kitchen, Dining and Living, Office/Flex Room, Main Floor Laundry, Oversized attached Finished and Heated Garage and Outdoor 8x24 Deck. Floor Door in Office to Crawl Space. Whether You're Working From Home. Hosting Friends, or Just Kicking Back, This Home Checks all the Boxes! Don't Miss This Chance To Own This Move-In-Ready Gem in one of DL's Newest Neighborhoods!