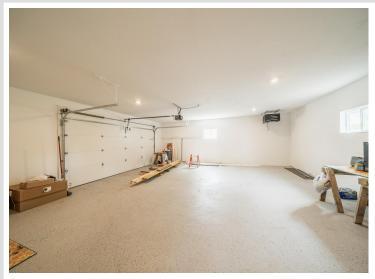

## **Description:**

New, Modern, Bright and Move-In Ready-This 2 bed DL home has everything you've been looking for! Primary Suite with Private Bath and Walk-In Closet, Open Kitchen, Dining and Living, Office/Flex Room, Main Floor Laundry, Oversized attached Finished and Heated Garage and Outdoor 8x24 Deck. Floor Door in Office to Crawl Space. Whether You're Working From Home. Hosting Friends, or Just Kicking Back, This Home Checks all the Boxes! Don't Miss This Chance To Own This Move-In-Ready Gem in one of DL's Newest Neighborhoods!