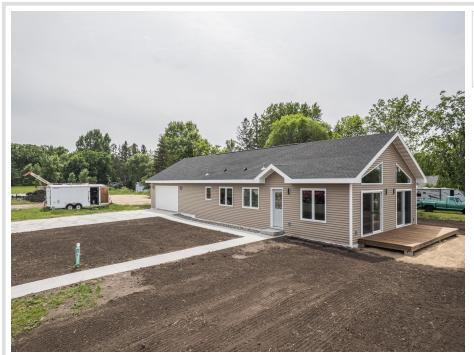

## **Description:**

New, Modern, Bright and Move-In Ready-This 2 bed DL home has everything you've been looking for! Primary Suite with Private Bath and Walk-In Closet, Open Kitchen, Dining and Living, Office/Flex Room, Main Floor Laundry, Oversized attached Finished and Heated Garage and Outdoor 8x24 Deck. Floor Door in Office to Crawl Space. Whether You're Working From Home. Hosting Friends, or Just Kicking Back, This Home Checks all the Boxes! Don't Miss This Chance To Own This Move-In-Ready Gem in one of DL's Newest Neighborhoods!

#### **Additional Details:**

Year Built 2024 Lot Acres 0.31

Lot Dimensions 134.38x101x117.12x101

Garage Stalls 2
School District 22
Taxes \$370
Taxes with Assessments \$370
Tax Year 2024