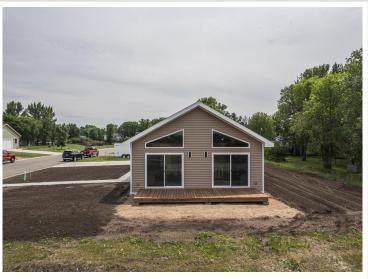

## **Description:**

New, Modern, Bright and Move-In Ready-This 2 bed DL home has everything you've been looking for! Primary Suite with Private Bath and Walk-In Closet, Open Kitchen, Dining and Living, Office/Flex Room, Main Floor Laundry, Oversized attached Finished and Heated Garage and Outdoor 8x24 Deck. Floor Door in Office to Crawl Space. Whether You're Working From Home. Hosting Friends, or Just Kicking Back, This Home Checks all the Boxes! Don't Miss This Chance To Own This Move-In-Ready Gem in one of DL's Newest Neighborhoods!

#### **Additional Details:**

Year Built 2024 Lot Acres 0.31

Lot Dimensions 134.38x101x117.12x101

Garage Stalls 2
School District 22
Taxes \$370
Taxes with Assessments \$370
Tax Year 2024