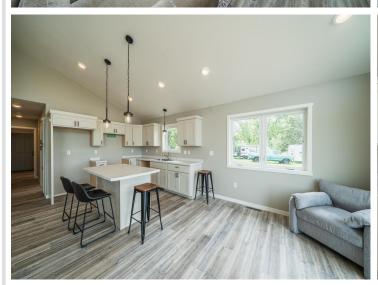

## **Description:**

New, Modern, Bright and Move-In Ready-This 2 bed DL home has everything you've been looking for! Primary Suite with Private Bath and Walk-In Closet, Open Kitchen, Dining and Living, Office/Flex Room, Main Floor Laundry, Oversized attached Finished and Heated Garage and Outdoor 8x24 Deck. Floor Door in Office to Crawl Space. Whether You're Working From Home. Hosting Friends, or Just Kicking Back, This Home Checks all the Boxes! Don't Miss This Chance To Own This Move-In-Ready Gem in one of DL's Newest Neighborhoods!