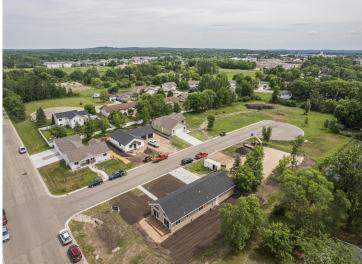

MLS 6733896 Residential

\$309,900

1,288 sq ft 2 bedrooms 2 baths

726 Dandrew Lane Detroit Lakes MN 56501

Status: Active

## **Description:**

New, Modern, Bright and Move-In Ready-This 2 bed DL home has everything you've been looking for! Primary Suite with Private Bath and Walk-In Closet, Open Kitchen, Dining and Living, Office/Flex Room, Main Floor Laundry, Oversized attached Finished and Heated Garage and Outdoor 8x24 Deck. Floor Door in Office to Crawl Space. Whether You're Working From Home. Hosting Friends, or Just Kicking Back, This Home Checks all the Boxes! Don't Miss This Chance To Own This Move-In-Ready Gem in one of DL's Newest Neighborhoods!

#### **Additional Details:**

Year Built 2024 Lot Acres 0.31

Lot Dimensions 134.38x101x117.12x101

Garage Stalls 2
School District 22
Taxes \$370
Taxes with Assessments \$370
Tax Year 2024

### **Driving Directions:**

Richwood Rd to Terry St-Right 1 block to Left on Dandrew Lane

Listed By:

The Real Estate Company of Detroit Lakes

Affinity Real Estate Inc. participates in the Regional Multiple Listing Service of Minnesota, Inc Broker Reciprocity (sm) program, allowing us to display other broker's listings on our website. All properties are subject to prior sale, change or withdrawal.