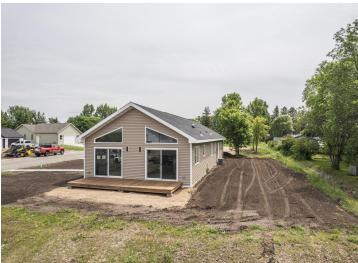

## **Description:**

New, Modern, Bright and Move-In Ready-This 2 bed DL home has everything you've been looking for! Primary Suite with Private Bath and Walk-In Closet, Open Kitchen, Dining and Living, Office/Flex Room, Main Floor Laundry, Oversized attached Finished and Heated Garage and Outdoor 8x24 Deck. Floor Door in Office to Crawl Space. Whether You're Working From Home. Hosting Friends, or Just Kicking Back, This Home Checks all the Boxes! Don't Miss This Chance To Own This Move-In-Ready Gem in one of DL's Newest Neighborhoods!

#### **Additional Details:**

Year Built 2024 Lot Acres 0.31

Lot Dimensions 134.38x101x117.12x101

Garage Stalls 2
School District 22
Taxes \$370
Taxes with Assessments \$370
Tax Year 2024