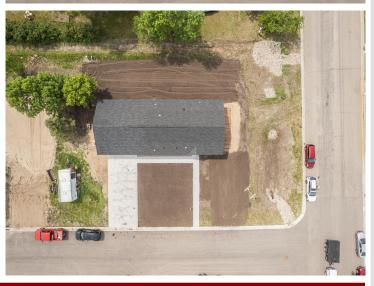

MLS 6733896 Residential

\$309,900

1,288 sq ft 2 bedrooms 2 baths

726 Dandrew Lane Detroit Lakes MN 56501

Status: Active

#### **Additional Details:**

Year Built 2024 Lot Acres 0.31

Lot Dimensions 134.38x101x117.12x101

Garage Stalls 2
School District 22
Taxes \$370
Taxes with Assessments \$370
Tax Year 2024