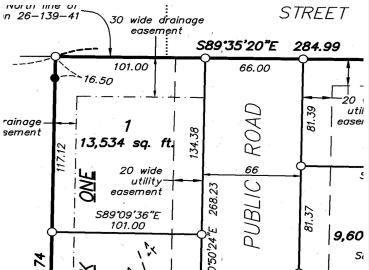

#### **Additional Details:**

Year Built 2024 Lot Acres 0.31

Lot Dimensions 134.38x101x117.12x101

Garage Stalls 2
School District 22
Taxes \$370
Taxes with Assessments \$370
Tax Year 2024