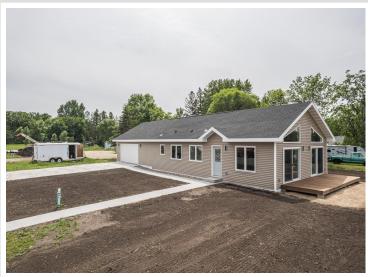

## **Description:**

New, Modern, Bright and Move-In Ready-This 2 bed DL home has everything you've been looking for! Primary Suite with Private Bath and Walk-In Closet, Open Kitchen, Dining and Living, Office/Flex Room, Main Floor Laundry, Oversized attached Finished and Heated Garage and Outdoor 8x24 Deck. Floor Door in Office to Crawl Space. Whether You're Working From Home. Hosting Friends, or Just Kicking Back, This Home Checks all the Boxes! Don't Miss This Chance To Own This Move-In-Ready Gem in one of DL's Newest Neighborhoods!

#### **Additional Details:**

Year Built 2024 Lot Acres 0.31

Lot Dimensions 134.38x101x117.12x101

Garage Stalls 2
School District 22
Taxes \$370
Taxes with Assessments \$370
Tax Year 2024