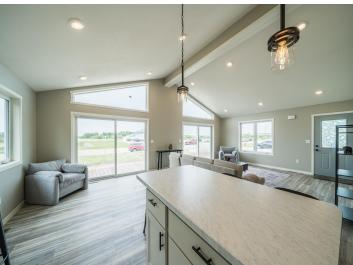

## **Description:**

New, Modern, Bright and Move-In Ready-This 2 bed DL home has everything you've been looking for! Primary Suite with Private Bath and Walk-In Closet, Open Kitchen, Dining and Living, Office/Flex Room, Main Floor Laundry, Oversized attached Finished and Heated Garage and Outdoor 8x24 Deck. Floor Door in Office to Crawl Space. Whether You're Working From Home. Hosting Friends, or Just Kicking Back, This Home Checks all the Boxes! Don't Miss This Chance To Own This Move-In-Ready Gem in one of DL's Newest Neighborhoods!