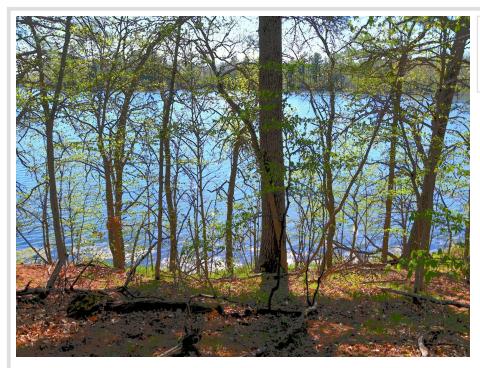

## **Description:**

1.42 Acres with 342 feet of Private Shoreline on the East side of Pine Island Lake, West facing for those Terrific Sunsets!

A driveway has roughly been put in there, so you can pull off the road and park, the shoreline hasn't ever been touched, but the buyer can clear up to 50ft, bring in sand for a beach, remove trees, put in a dock, stairs or similar if needed/wanted. etc.

Lot is not buildable due to setbacks from lake and road.

Pine Island Lake is a private lake, approx 140 acres, has a private access. Good fishing. Can boat, jet ski, pontoon, etc.

An affordable way to enjoy the lake.