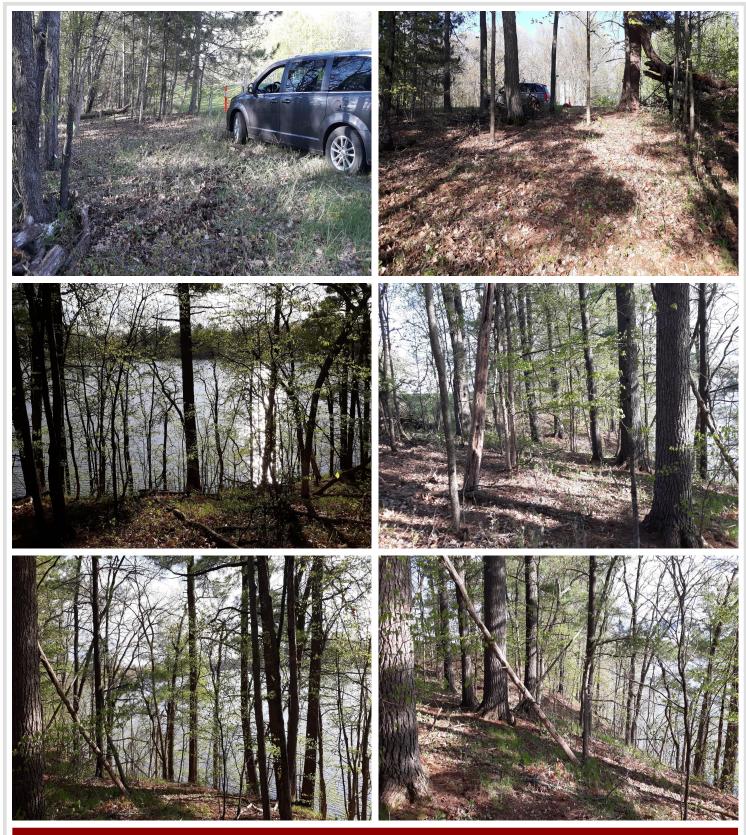

## **Description:**

1.42 Acres with 342 feet of Private Shoreline on the East side of Pine Island Lake, West facing for those Terrific Sunsets!

A driveway has roughly been put in there, so you can pull off the road and park, the shoreline hasn't ever been touched, but the buyer can clear up to 50ft, bring in sand for a beach, remove trees, put in a dock, stairs or similar if needed/wanted. etc.

Lot is not buildable due to setbacks from lake and road.

Pine Island Lake is a private lake, approx 140 acres, has a private access. Good fishing. Can boat, jet ski, pontoon, etc.

An affordable way to enjoy the lake.