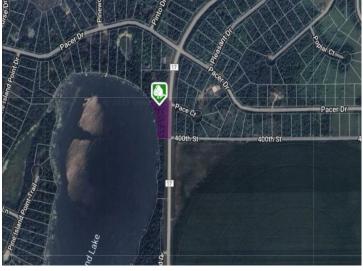

## **Description:**

1.42 Acres with 342 feet of Private Shoreline on the East side of Pine Island Lake, West facing for those Terrific Sunsets!

A driveway has roughly been put in there, so you can pull off the road and park, the shoreline hasn't ever been touched, but the buyer can clear up to 50ft, bring in sand for a beach, remove trees, put in a dock, stairs or similar if needed/wanted. etc.

Lot is not buildable due to setbacks from lake and road.

Pine Island Lake is a private lake, approx 140 acres, has a private access. Good fishing. Can boat, jet ski, pontoon, etc.

An affordable way to enjoy the lake.

#### **Driving Directions:**

From County Road 26 to South on County Rd 17 to property on East Side of Pine Island Lake

Listed By: Smart Choice Realty

Affinity Real Estate Inc. participates in the Regional Multiple Listing Service of Minnesota, Inc Broker Reciprocity (sm) program, allowing us to display other broker's listings on our website. All properties are subject to prior sale, change or withdrawal.