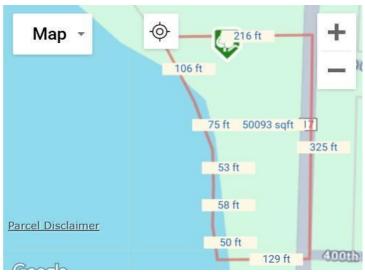

## **Description:**

1.42 Acres with 342 feet of Private Shoreline on the East side of Pine Island Lake, West facing for those Terrific Sunsets!

A driveway has roughly been put in there, so you can pull off the road and park, the shoreline hasn't ever been touched, but the buyer can clear up to 50ft, bring in sand for a beach, remove trees, put in a dock, stairs or similar if needed/wanted. etc.

# Additional Details:

| Lot Acres              | 1.42                  |
|------------------------|-----------------------|
| Lot Dimensions         | 325 x 129 x 342 x 216 |
| School District        | 2170                  |
| Taxes                  | \$516                 |
| Taxes with Assessments | \$516                 |
| Tax Year               | 2024                  |