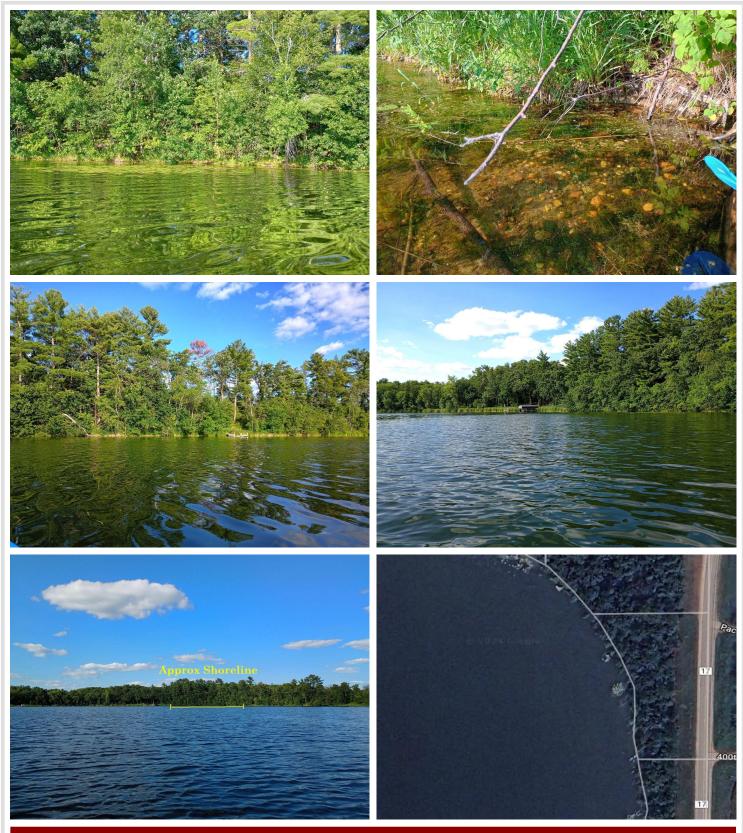

## **Description:**

1.42 Acres with 342 feet of Private Shoreline on the East side of Pine Island Lake, West facing for those Terrific Sunsets!

A driveway has roughly been put in there, so you can pull off the road and park, the shoreline hasn't ever been touched, but the buyer can clear up to 50ft, bring in sand for a beach, remove trees, put in a dock, stairs or similar if needed/wanted. etc.

Lot is not buildable due to setbacks from lake and road.

Pine Island Lake is a private lake, approx 140 acres, has a private access. Good fishing. Can boat, jet ski, pontoon, etc.

An affordable way to enjoy the lake.