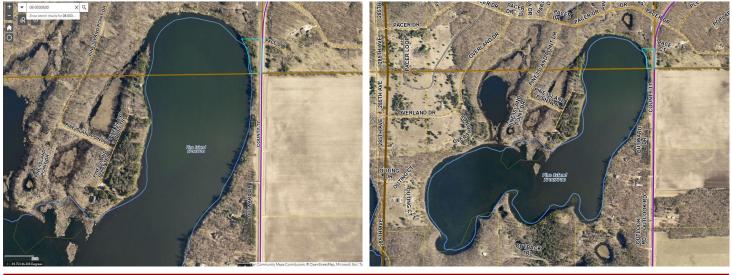

## **Description:**

1.42 Acres with 342 feet of Private Shoreline on the East side of Pine Island Lake, West facing for those Terrific Sunsets!

A driveway has roughly been put in there, so you can pull off the road and park, the shoreline hasn't ever been touched, but the buyer can clear up to 50ft, bring in sand for a beach, remove trees, put in a dock, stairs or similar if needed/wanted. etc.

Lot is not buildable due to setbacks from lake and road.

Pine Island Lake is a private lake, approx 140 acres, has a private access. Good fishing. Can boat, jet ski, pontoon, etc.

An affordable way to enjoy the lake.

#### **Driving Directions:**

From County Road 26 to South on County Rd 17 to property on East Side of Pine Island Lake

Listed By: Smart Choice Realty

Affinity Real Estate Inc. participates in the Regional Multiple Listing Service of Minnesota, Inc Broker Reciprocity (sm) program, allowing us to display other broker's listings on our website. All properties are subject to prior sale, change or withdrawal.