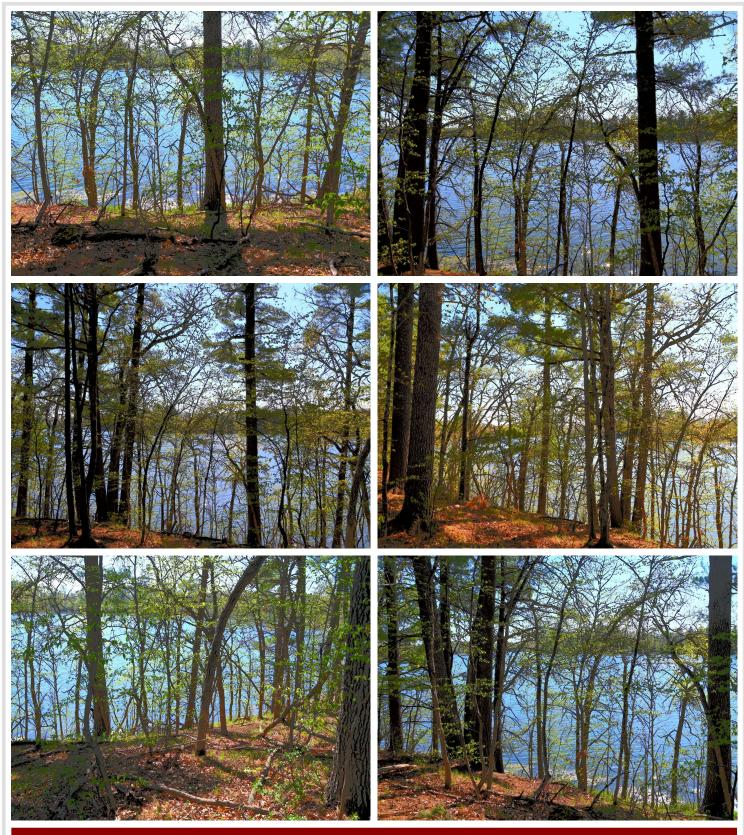

## **Description:**

1.42 Acres with 342 feet of Private Shoreline on the East side of Pine Island Lake, West facing for those Terrific Sunsets!

A driveway has roughly been put in there, so you can pull off the road and park, the shoreline hasn't ever been touched, but the buyer can clear up to 50ft, bring in sand for a beach, remove trees, put in a dock, stairs or similar if needed/wanted. etc.

Lot is not buildable due to setbacks from lake and road.

Pine Island Lake is a private lake, approx 140 acres, has a private access. Good fishing. Can boat, jet ski, pontoon, etc.

An affordable way to enjoy the lake.