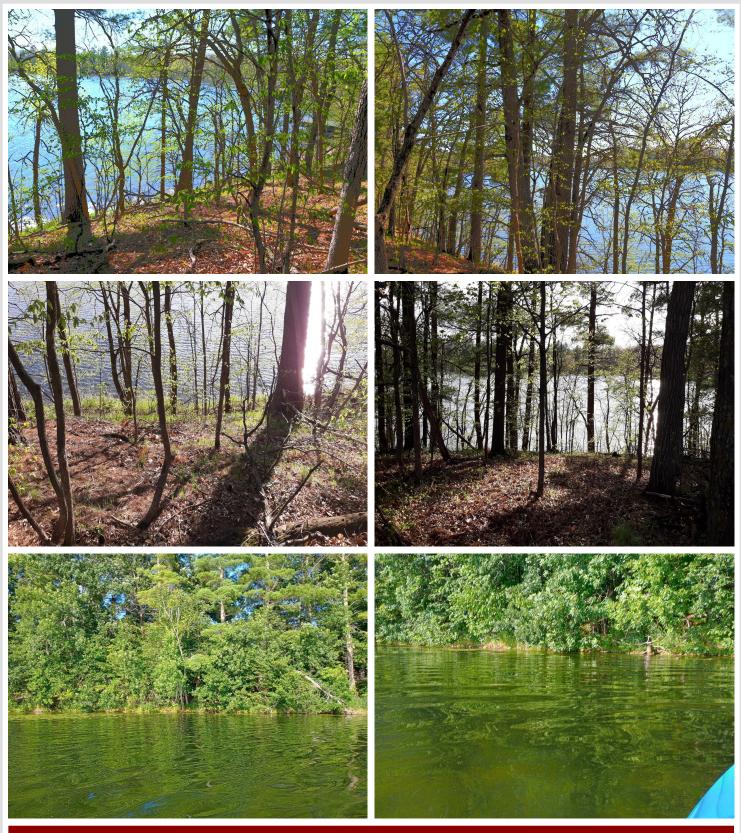

## **Description:**

1.42 Acres with 342 feet of Private Shoreline on the East side of Pine Island Lake, West facing for those Terrific Sunsets!

A driveway has roughly been put in there, so you can pull off the road and park, the shoreline hasn't ever been touched, but the buyer can clear up to 50ft, bring in sand for a beach, remove trees, put in a dock, stairs or similar if needed/wanted. etc.

Lot is not buildable due to setbacks from lake and road.

Pine Island Lake is a private lake, approx 140 acres, has a private access. Good fishing. Can boat, jet ski, pontoon, etc.

An affordable way to enjoy the lake.