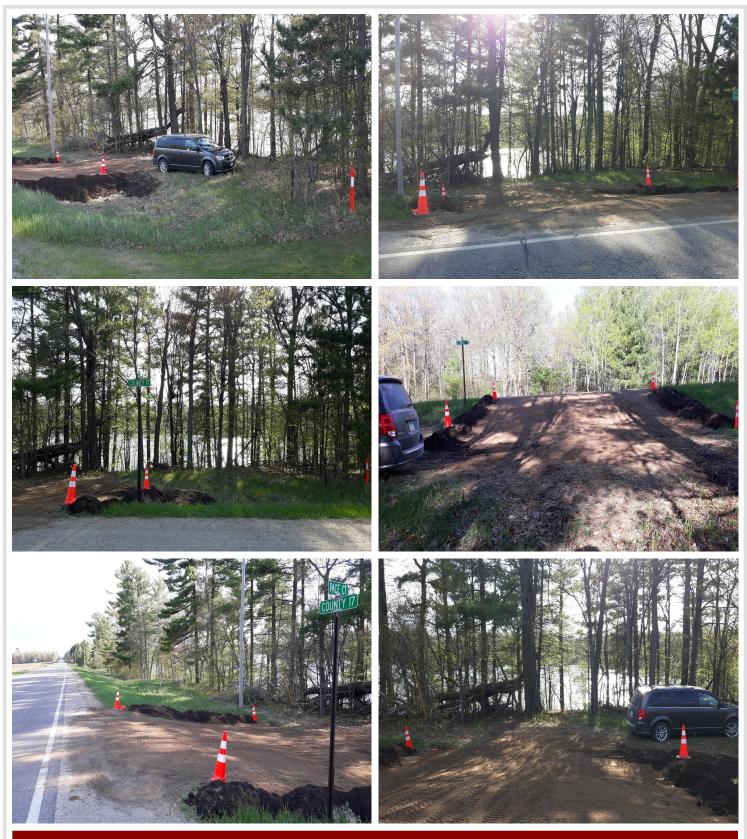

## **Description:**

1.42 Acres with 342 feet of Private Shoreline on the East side of Pine Island Lake, West facing for those Terrific Sunsets!

A driveway has roughly been put in there, so you can pull off the road and park, the shoreline hasn't ever been touched, but the buyer can clear up to 50ft, bring in sand for a beach, remove trees, put in a dock, stairs or similar if needed/wanted. etc.

Lot is not buildable due to setbacks from lake and road.

Pine Island Lake is a private lake, approx 140 acres, has a private access. Good fishing. Can boat, jet ski, pontoon, etc.

An affordable way to enjoy the lake.

#### **Driving Directions:**

From County Road 26 to South on County Rd 17 to property on East Side of Pine Island Lake

Listed By: Smart Choice Realty

Affinity Real Estate Inc. participates in the Regional Multiple Listing Service of Minnesota, Inc Broker Reciprocity (sm) program, allowing us to display other broker's listings on our website. All properties are subject to prior sale, change or withdrawal.