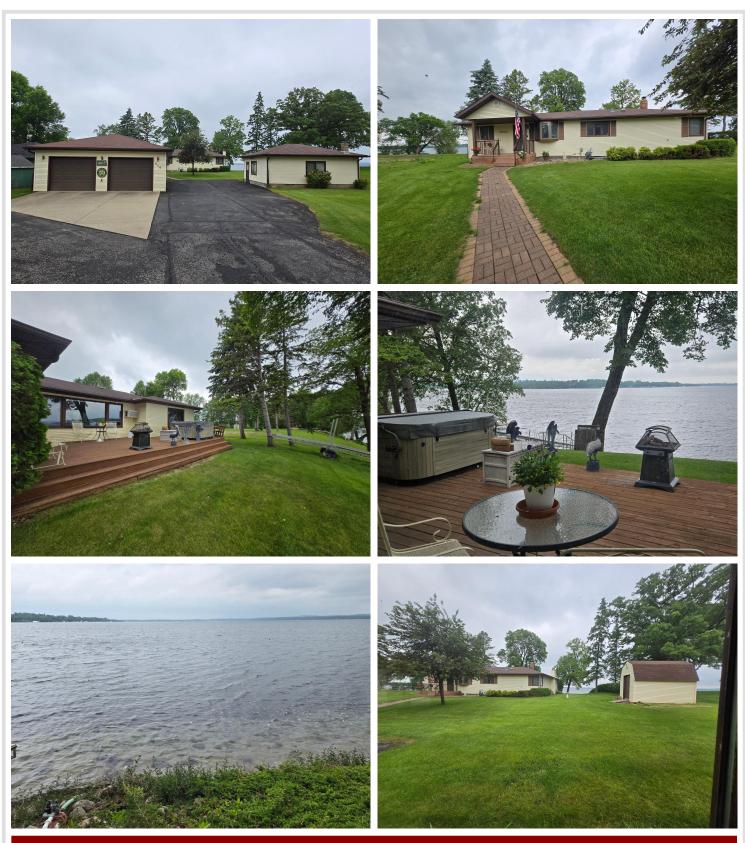

### **Description:**

First chance in almost 40 years to own this well maintained lake front rambler! This property is complete with 100 ft of sandy shoreline (dock included) on Detroit Lake, has a bunk house, and a detached 2 stall garage with workshop. This full package sits on over half an acre so there is lots of privacy and plenty of room to spread out. The home features one level living, 3 beds, 3 baths, sunroom, and a large lakeside deck complete with hot tub. Current owners have loved and cherished their time in this home and have many fond memories at the lake, now it is your turn so schedule a showing today!