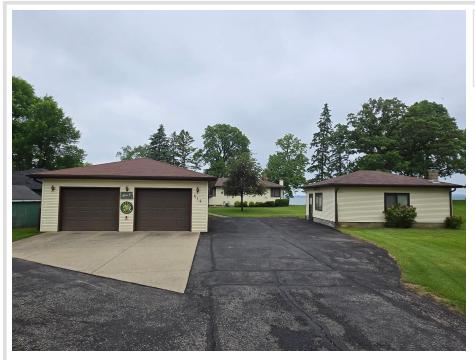

### **Description:**

First chance in almost 40 years to own this well maintained lake front rambler! This property is complete with 100 ft of sandy shoreline (dock included) on Detroit Lake, has a bunk house, and a detached 2 stall garage with workshop. This full package sits on over half an acre so there is lots of privacy and plenty of room to spread out. The home features one level living, 3 beds, 3 baths, sunroom, and a large lakeside deck complete with hot tub. Current owners have loved and cherished their time in this home and have many fond memories at the lake, now it is your turn so schedule a showing today!