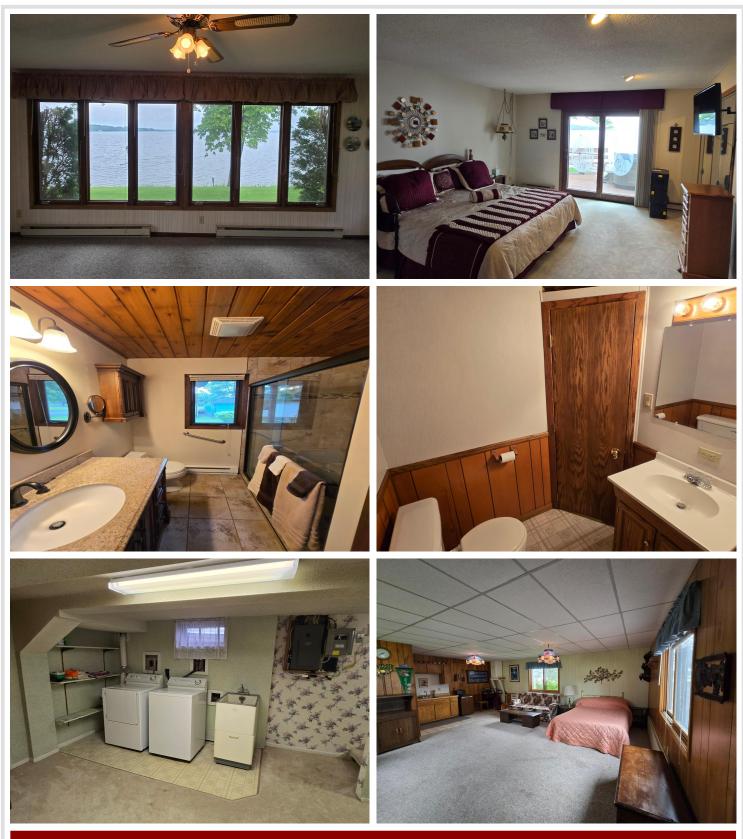

### **Description:**

First chance in almost 40 years to own this well maintained lake front rambler! This property is complete with 100 ft of sandy shoreline (dock included) on Detroit Lake, has a bunk house, and a detached 2 stall garage with workshop. This full package sits on over half an acre so there is lots of privacy and plenty of room to spread out. The home features one level living, 3 beds, 3 baths, sunroom, and a large lakeside deck complete with hot tub. Current owners have loved and cherished their time in this home and have many fond memories at the lake, now it is your turn so schedule a showing today!