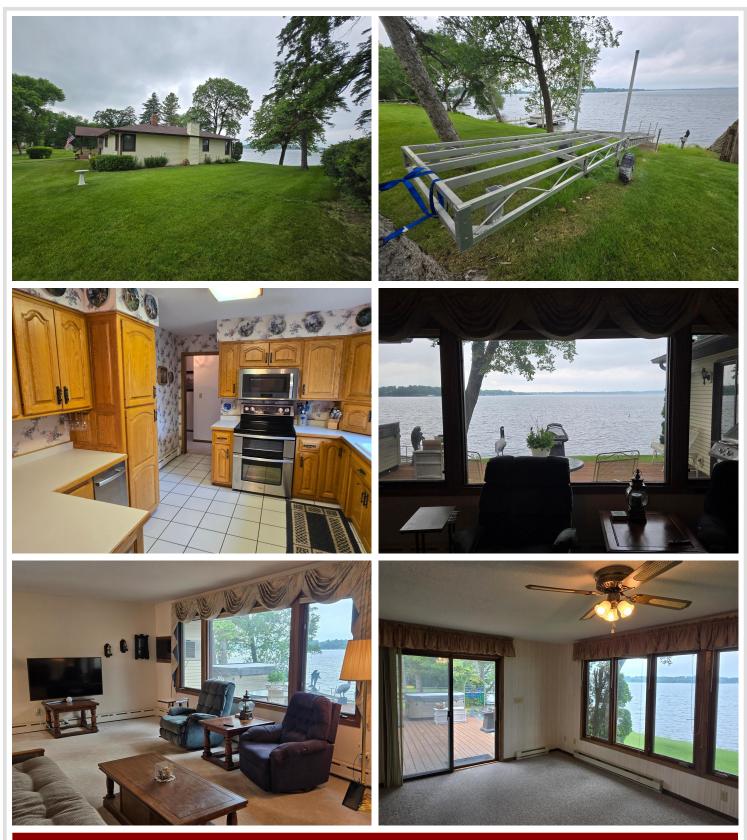

### **Description:**

First chance in almost 40 years to own this well maintained lake front rambler! This property is complete with 100 ft of sandy shoreline (dock included) on Detroit Lake, has a bunk house, and a detached 2 stall garage with workshop. This full package sits on over half an acre so there is lots of privacy and plenty of room to spread out. The home features one level living, 3 beds, 3 baths, sunroom, and a large lakeside deck complete with hot tub. Current owners have loved and cherished their time in this home and have many fond memories at the lake, now it is your turn so schedule a showing today!