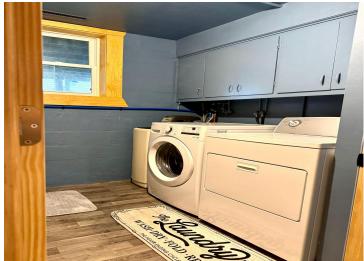

## **Additional Features:**

Basement: Egress Window(s), Finished, Full Fuel: Electric, Natural Gas Garage: 2 Heat: Forced Air Sewer: City Sewer/Connected Water: City Water/Connected Air Conditioning: Central Air