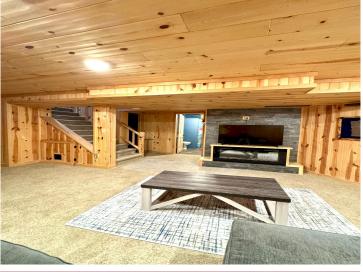

## Description:

Charming 4-bedroom, 2-bath home in the heart of the city! The kitchen showcases beautiful Knotty Alder cabinetry paired with stainless steel appliances. Enjoy brand-new flooring throughout the living room, kitchen, and hallway. The lower-level family room features an inviting electric fireplace, adding to the cozy atmosphere. A detached two-stall garage offers convenience, and the private, fenced backyard is perfect for relaxation or entertaining.

## **Additional Features:**

Basement: Egress Window(s), Finished, Full Fuel: Electric, Natural Gas Garage: 2 Heat: Forced Air Sewer: City Sewer/Connected Water: City Water/Connected Air Conditioning: Central Air