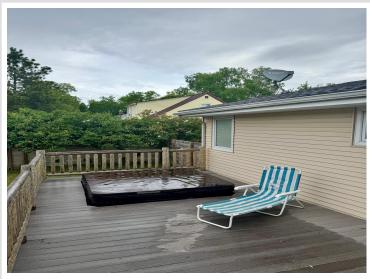

## Description:

Charming 4-bedroom, 2-bath home in the heart of the city! The kitchen showcases beautiful Knotty Alder cabinetry paired with stainless steel appliances. Enjoy brand-new flooring throughout the living room, kitchen, and hallway. The lower-level family room features an inviting electric fireplace, adding to the cozy atmosphere. A detached two-stall garage offers convenience, and the private, fenced backyard is perfect for relaxation or entertaining.