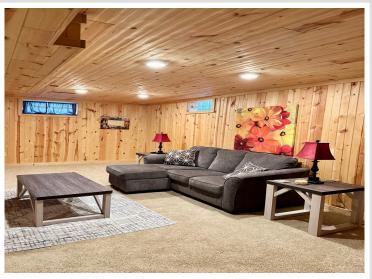

## Description:

Charming 4-bedroom, 2-bath home in the heart of the city! The kitchen showcases beautiful Knotty Alder cabinetry paired with stainless steel appliances. Enjoy brand-new flooring throughout the living room, kitchen, and hallway. The lower-level family room features an inviting electric fireplace, adding to the cozy atmosphere. A detached two-stall garage offers convenience, and the private, fenced backyard is perfect for relaxation or entertaining.

## **Additional Features:**

Basement: Egress Window(s), Finished, Full Fuel: Electric, Natural Gas Garage: 2 Heat: Forced Air Sewer: City Sewer/Connected Water: City Water/Connected Air Conditioning: Central Air