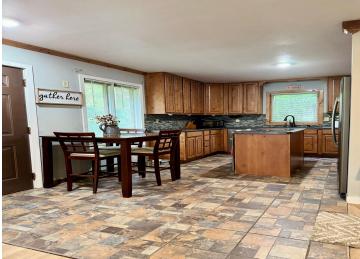

## Description:

Charming 4-bedroom, 2-bath home in the heart of the city! The kitchen showcases beautiful Knotty Alder cabinetry paired with stainless steel appliances. Enjoy brand-new flooring throughout the living room, kitchen, and hallway. The lower-level family room features an inviting electric fireplace, adding to the cozy atmosphere. A detached two-stall garage offers convenience, and the private, fenced backyard is perfect for relaxation or entertaining.