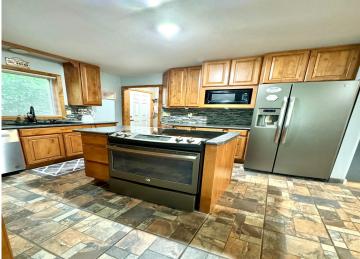

## Description:

Charming 4-bedroom, 2-bath home in the heart of the city! The kitchen showcases beautiful Knotty Alder cabinetry paired with stainless steel appliances. Enjoy brand-new flooring throughout the living room, kitchen, and hallway. The lower-level family room features an inviting electric fireplace, adding to the cozy atmosphere. A detached two-stall garage offers convenience, and the private, fenced backyard is perfect for relaxation or entertaining.