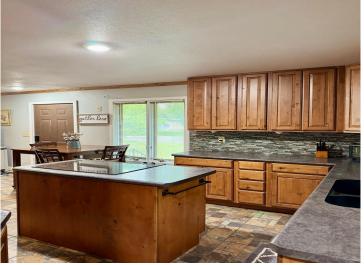

## Description:

Charming 4-bedroom, 2-bath home in the heart of the city! The kitchen showcases beautiful Knotty Alder cabinetry paired with stainless steel appliances. Enjoy brand-new flooring throughout the living room, kitchen, and hallway. The lower-level family room features an inviting electric fireplace, adding to the cozy atmosphere. A detached two-stall garage offers convenience, and the private, fenced backyard is perfect for relaxation or entertaining.