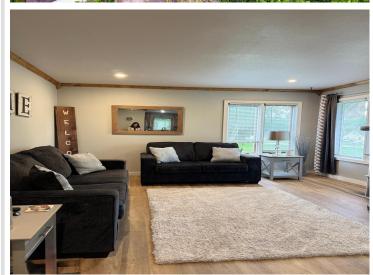

## Description:

Charming 4-bedroom, 2-bath home in the heart of the city! The kitchen showcases beautiful Knotty Alder cabinetry paired with stainless steel appliances. Enjoy brand-new flooring throughout the living room, kitchen, and hallway. The lower-level family room features an inviting electric fireplace, adding to the cozy atmosphere. A detached two-stall garage offers convenience, and the private, fenced backyard is perfect for relaxation or entertaining.