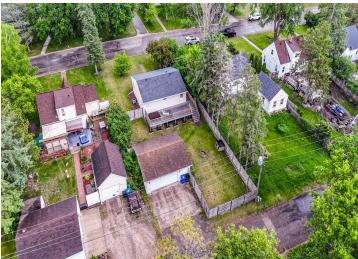

MLS 6734006 Residential

\$289,000

1,792 sq ft 4 bedrooms 2 baths

1210 Richard Avenue Detroit Lakes MN 56501

Status: Pending

## Description:

Charming 4-bedroom, 2-bath home in the heart of the city! The kitchen showcases beautiful Knotty Alder cabinetry paired with stainless steel appliances. Enjoy brand-new flooring throughout the living room, kitchen, and hallway. The lower-level family room features an inviting electric fireplace, adding to the cozy atmosphere. A detached two-stall garage offers convenience, and the private, fenced backyard is perfect for relaxation or entertaining.

## **Additional Details:**

 Year Built
 1963

 Lot Acres
 0.21

 Lot Dimensions
 62 x145

 Garage Stalls
 2

 School District
 22

 Taxes
 \$2,056

 Taxes with Assessments
 \$2,056