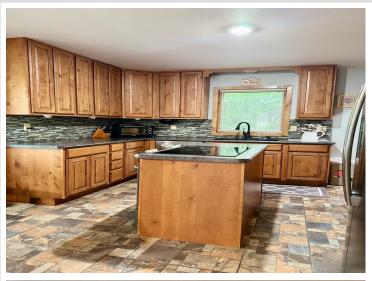

## Description:

Charming 4-bedroom, 2-bath home in the heart of the city! The kitchen showcases beautiful Knotty Alder cabinetry paired with stainless steel appliances. Enjoy brand-new flooring throughout the living room, kitchen, and hallway. The lower-level family room features an inviting electric fireplace, adding to the cozy atmosphere. A detached two-stall garage offers convenience, and the private, fenced backyard is perfect for relaxation or entertaining.