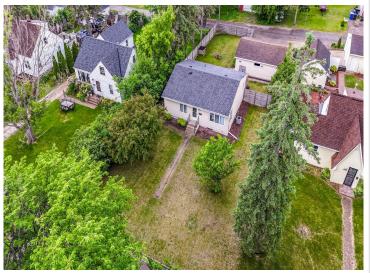

## **Additional Details:**

 Year Built
 1963

 Lot Acres
 0.21

 Lot Dimensions
 62 x145

 Garage Stalls
 2

 School District
 22

 Taxes
 \$2,056

 Taxes with Assessments
 \$2,056