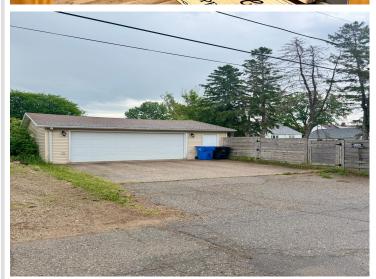

## Description:

Charming 4-bedroom, 2-bath home in the heart of the city! The kitchen showcases beautiful Knotty Alder cabinetry paired with stainless steel appliances. Enjoy brand-new flooring throughout the living room, kitchen, and hallway. The lower-level family room features an inviting electric fireplace, adding to the cozy atmosphere. A detached two-stall garage offers convenience, and the private, fenced backyard is perfect for relaxation or entertaining.

## **Additional Details:**

 Year Built
 1963

 Lot Acres
 0.21

 Lot Dimensions
 62 x145

 Garage Stalls
 2

 School District
 22

 Taxes
 \$2,056

 Taxes with Assessments
 \$2,056