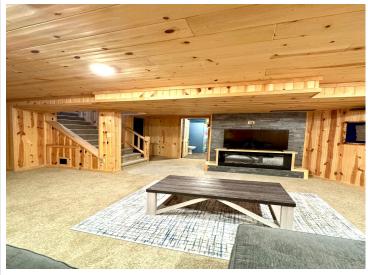

## Description:

Charming 4-bedroom, 2-bath home in the heart of the city! The kitchen showcases beautiful Knotty Alder cabinetry paired with stainless steel appliances. Enjoy brand-new flooring throughout the living room, kitchen, and hallway. The lower-level family room features an inviting electric fireplace, adding to the cozy atmosphere. A detached two-stall garage offers convenience, and the private, fenced backyard is perfect for relaxation or entertaining.

## **Additional Features:**

Basement: Egress Window(s), Finished, Full Fuel: Electric, Natural Gas Garage: 2 Heat: Forced Air Sewer: City Sewer/Connected Water: City Water/Connected Air Conditioning: Central Air