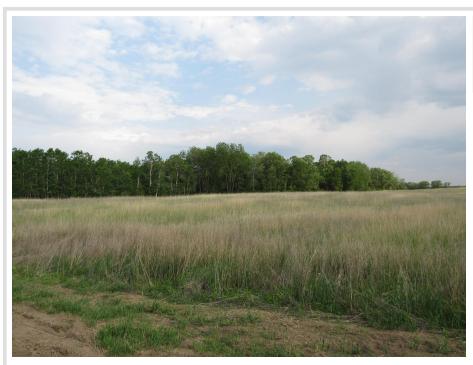

## **Description:**

PARCEL 9 - WELCOME MIX OF PARTIALLY WOODED/PARCIALLY OPEN FIELD. EXPECT TO SEE DEER, TURKEY, FOX, RABBIT AND BEAR. THIS WOULD MAKE A VERY SECLUDED BUILDING SITE TO BUILD YOUR DREAM HOME OR HOBBY FARM. THERE IS AN EASEMENT ROAD AS SHOWN IN CERTIFICATE OF SURVEY LEADING TO PARCEL 9. BOOK YOUR APPOINTMENT TO SEE IT TODAY AND GET THE HORSES READY!