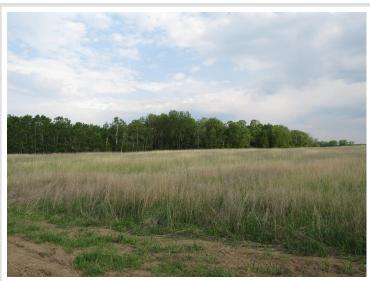

## **Description:**

PARCEL 9 - WELCOME MIX OF PARTIALLY WOODED/PARCIALLY OPEN FIELD. EXPECT TO SEE DEER, TURKEY, FOX, RABBIT AND BEAR. THIS WOULD MAKE A VERY SECLUDED BUILDING SITE TO BUILD YOUR DREAM HOME OR HOBBY FARM. THERE IS AN EASEMENT ROAD AS SHOWN IN CERTIFICATE OF SURVEY LEADING TO PARCEL 9. BOOK YOUR APPOINTMENT TO SEE IT TODAY AND GET THE HORSES READY!