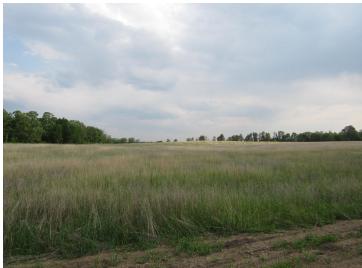

## **Description:**

PARCEL 9 - WELCOME MIX OF PARTIALLY WOODED/PARCIALLY OPEN FIELD. EXPECT TO SEE DEER, TURKEY, FOX, RABBIT AND BEAR. THIS WOULD MAKE A VERY SECLUDED BUILDING SITE TO BUILD YOUR DREAM HOME OR HOBBY FARM. THERE IS AN EASEMENT ROAD AS SHOWN IN CERTIFICATE OF SURVEY LEADING TO PARCEL 9. BOOK YOUR APPOINTMENT TO SEE IT TODAY AND GET THE HORSES READY!