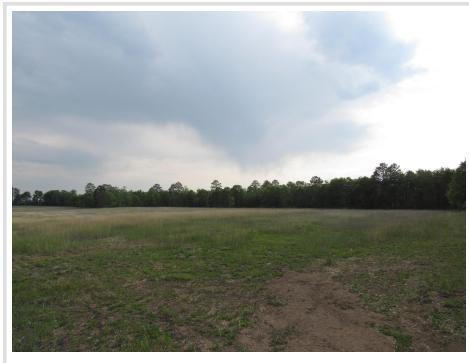

### **Description:**

PARCEL 10 - WELCOME MIX OF PARTIALLY WOODED/PARCIALLY OPEN FIELD WITH 20 ACRES TO ROAM. EXPECT TO SEE DEER, TURKEY, FOX, RABBIT AND BEAR. THIS WOULD MAKE A VERY SECLUDED BUILDING SITE TO BUILD YOUR DREAM HOME OR HOBBY FARM. THERE IS AN EASEMENT ROAD AS SHOWN IN CERTIFICATE OF SURVEY LEADING TO PARCEL 10. BOOK YOUR APPOINTMENT TO SEE IT TODAY AND GET THE HORSES READY!