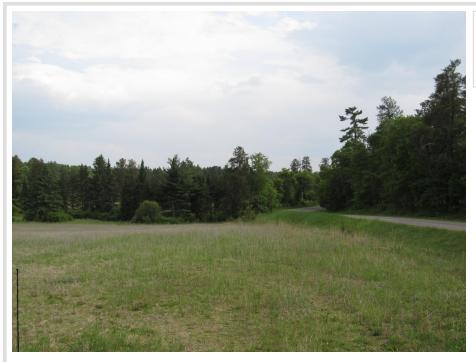

### **Description:**

PARCEL 1 FEATURES +/-20 ACRE MIX OF PARTIALLY WOODED/PARCIALLY OPEN FIELD WITH A POND WHICH WOULD MAKE A GREAT BUILDING SITE OR HOBBY FARM. EXPECT TO SEE DEER, TURKEY, FOX, RABBIT, DUCKS, GEESE AND BEAR. THERE IS AN EASEMENT ROAD AS SHOWN IN CERTIFICATE OF SURVEY NAMED PARCEL 1. BOOK YOUR APPOINTMENT TO SEE IT TODAY AND GET THE HORSES READY!