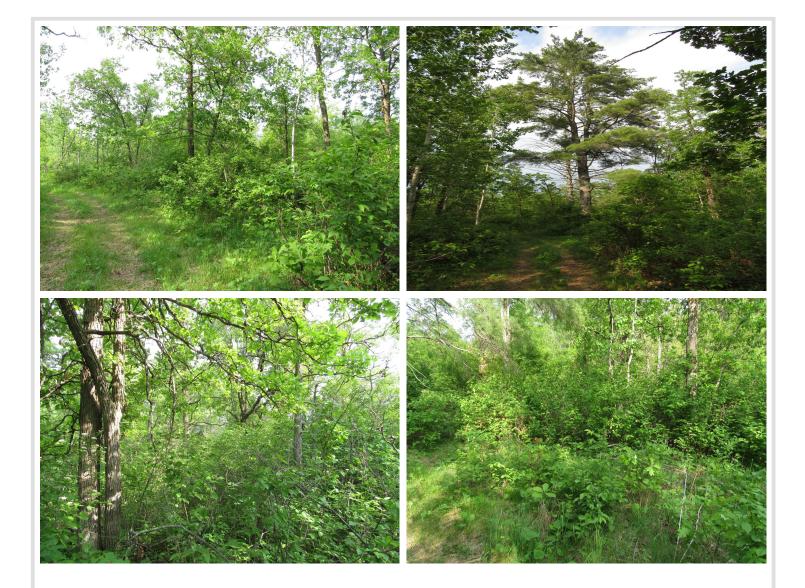

## **Description:**

PARCEL 11 - WELCOME TO THIS HEAVILY WOODED +/-20 ACRE PARCEL OF HIGH GROUND. EXPECT TO SEE DEER, TURKEY, FOX, RABBIT AND BEAR. THIS PARCEL HAS TRAILS CUT THROUGH IT AND OFFERS AMAZING OPPORTUNITES FOR THE OUTDOORSMAN. THERE IS AN EASEMENT ROAD AS SHOWN IN CERTIFICATE OF SURVEY LEADING TO PARCEL 11. BOOK YOUR APPOINTMENT TO SEE IT TODAY!