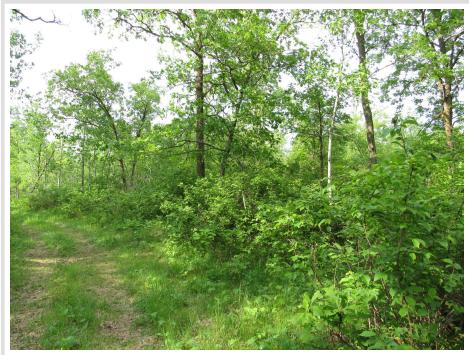

## **Description:**

PARCEL 11 - WELCOME TO THIS HEAVILY WOODED +/-20 ACRE PARCEL OF HIGH GROUND. EXPECT TO SEE DEER, TURKEY, FOX, RABBIT AND BEAR. THIS PARCEL HAS TRAILS CUT THROUGH IT AND OFFERS AMAZING OPPORTUNITES FOR THE OUTDOORSMAN. THERE IS AN EASEMENT ROAD AS SHOWN IN CERTIFICATE OF SURVEY LEADING TO PARCEL 11. BOOK YOUR APPOINTMENT TO SEE IT TODAY!