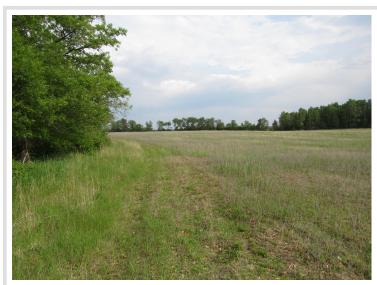

## **Description:**

PARCEL 12 - WELCOME TO THIS +/-20 ACRE MIX OF PARTIALLY WOODED/PARCIALLY OPEN FIELD. EXPECT TO SEE DEER, TURKEY, FOX, RABBIT AND BEAR. THIS WOULD MAKE A VERY SECLUDED BUILDING SITE TO BUILD YOUR DREAM HOME WITH A UNIQUE OPPORTUNITY TO ENJOY THE WILDLIFE OR HAVE A HOBBY FARM. SOME TRAILS EXIST ON THIS PARCEL. THERE IS AN EASEMENT ROAD AS SHOWN IN CERTIFICATE OF SURVEY LEADING TO PARCEL 12. BOOK YOUR APPOINTMENT TO SEE IT TODAY!