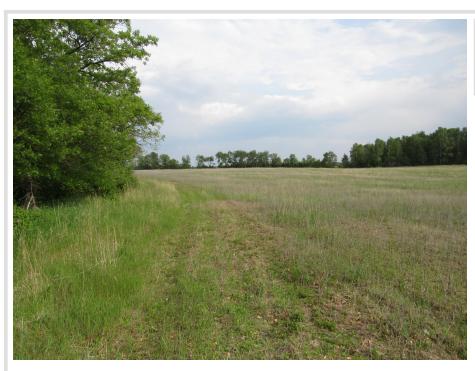

## **Description:**

PARCEL 12 - WELCOME TO THIS +/-20 ACRE MIX OF PARTIALLY WOODED/PARCIALLY OPEN FIELD. EXPECT TO SEE DEER, TURKEY, FOX, RABBIT AND BEAR. THIS WOULD MAKE A VERY SECLUDED BUILDING SITE TO BUILD YOUR DREAM HOME WITH A UNIQUE OPPORTUNITY TO ENJOY THE WILDLIFE OR HAVE A HOBBY FARM. SOME TRAILS EXIST ON THIS PARCEL. THERE IS AN EASEMENT ROAD AS SHOWN IN CERTIFICATE OF SURVEY LEADING TO PARCEL 12. BOOK YOUR APPOINTMENT TO SEE IT TODAY!

## **Additional Details:**

20.09 Lot Acres

Lot Dimensions 658x1326x658x1327

School District 2174 \$230 Taxes Taxes with Assessments \$230 Tax Year 2025