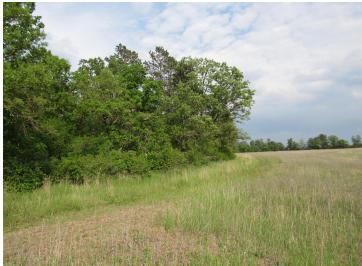

## **Description:**

PARCEL 12 - WELCOME TO THIS +/-20 ACRE MIX OF PARTIALLY WOODED/PARCIALLY OPEN FIELD. EXPECT TO SEE DEER, TURKEY, FOX, RABBIT AND BEAR. THIS WOULD MAKE A VERY SECLUDED BUILDING SITE TO BUILD YOUR DREAM HOME WITH A UNIQUE OPPORTUNITY TO ENJOY THE WILDLIFE OR HAVE A HOBBY FARM. SOME TRAILS EXIST ON THIS PARCEL. THERE IS AN EASEMENT ROAD AS SHOWN IN CERTIFICATE OF SURVEY LEADING TO PARCEL 12. BOOK YOUR APPOINTMENT TO SEE IT TODAY!