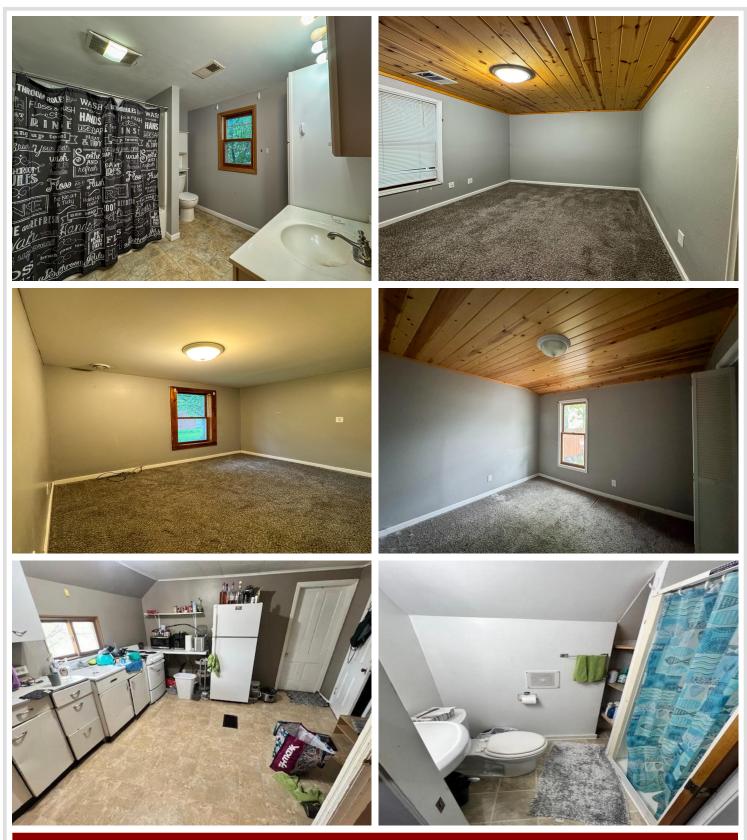

### **Description:**

Investment opportunity! Solid duplex located close to BSU and downtown. Duplex has many updates and ample parking. 3 bed 1 bath on main level and 2 bed 1 bath upstairs. Property also has a 2 stall garage.

#### Additional Details:

| Year Built             | 1915    |
|------------------------|---------|
| Lot Acres              | 0.16    |
| Lot Dimensions         | 50x140  |
| Garage Stalls          | 2       |
| School District        | 31      |
| Taxes                  | \$2,994 |
| Taxes with Assessments | \$2,994 |
| Tax Year               | 2023    |

#### Additional Features:

Basement: None Fuel: Electric, Natural Gas Garage: 2 Heat: Baseboard, Forced Air Sewer: City Sewer/Connected Water: City Water/Connected