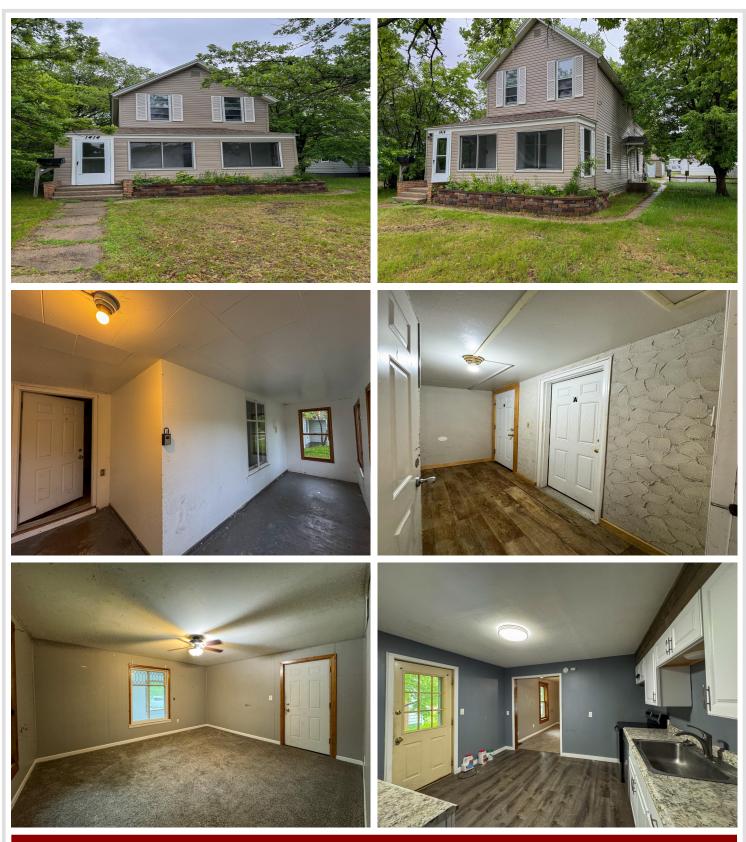

### **Description:**

Investment opportunity! Solid duplex located close to BSU and downtown. Duplex has many updates and ample parking. 3 bed 1 bath on main level and 2 bed 1 bath upstairs. Property also has a 2 stall garage.

#### Additional Features:

Basement: None Fuel: Electric, Natural Gas Garage: 2 Heat: Baseboard, Forced Air Sewer: City Sewer/Connected Water: City Water/Connected