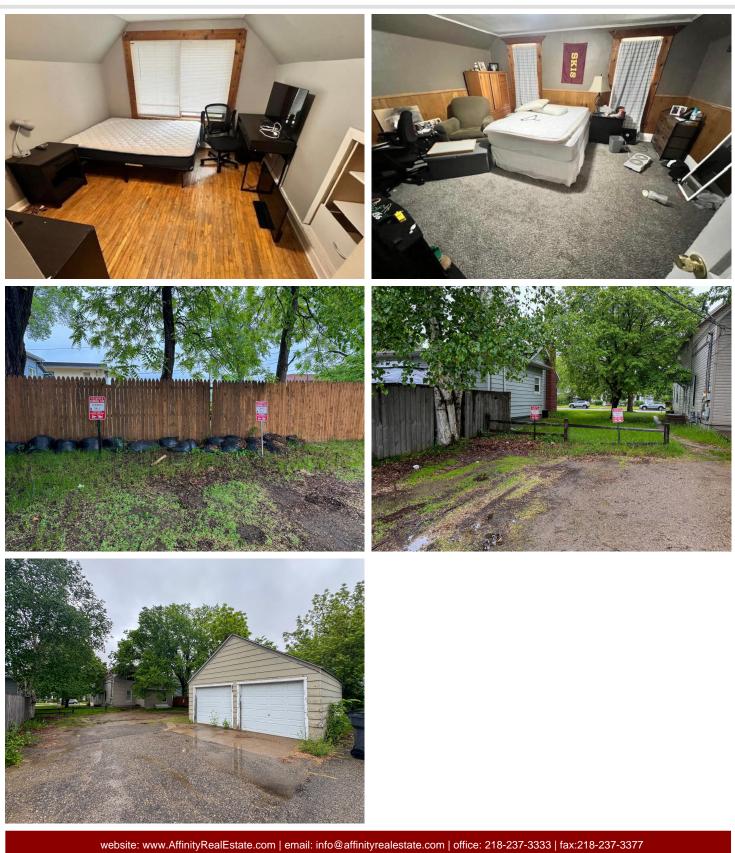

### **Description:**

Investment opportunity! Solid duplex located close to BSU and downtown. Duplex has many updates and ample parking. 3 bed 1 bath on main level and 2 bed 1 bath upstairs. Property also has a 2 stall garage.

#### Additional Details:

| Year Built             | 1915    |
|------------------------|---------|
| Lot Acres              | 0.16    |
| Lot Dimensions         | 50x140  |
| Garage Stalls          | 2       |
| School District        | 31      |
| Taxes                  | \$2,994 |
| Taxes with Assessments | \$2,994 |
| Tax Year               | 2023    |

#### Additional Features:

Basement: None Fuel: Electric, Natural Gas Garage: 2 Heat: Baseboard, Forced Air Sewer: City Sewer/Connected Water: City Water/Connected