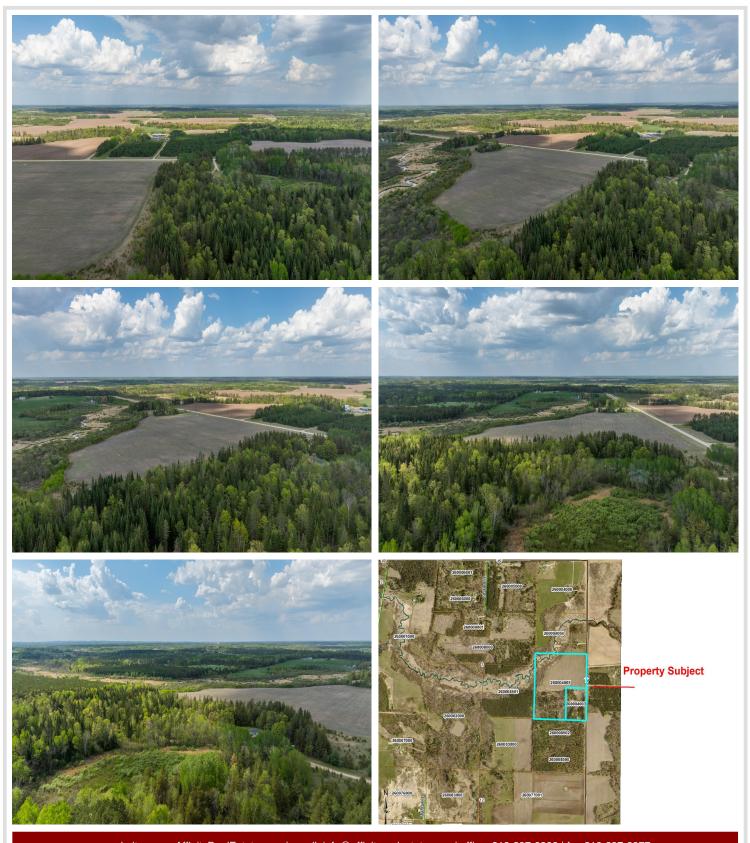

## **Description:**

This property encompasses 41.5 acres of diverse land, showcasing a variety of natural features such as wooded land, open grasslands, and wetlands. The mixed coverage provides unique opportunities for recreation, wildlife observation, or building a home, making it a versatile and attractive piece of land.

## **Additional Details:**

Lot Acres 41.5

Lot Dimensions 1623xirr

School District 821

Taxes \$438

Taxes with Assessments \$438

Tax Year 2025