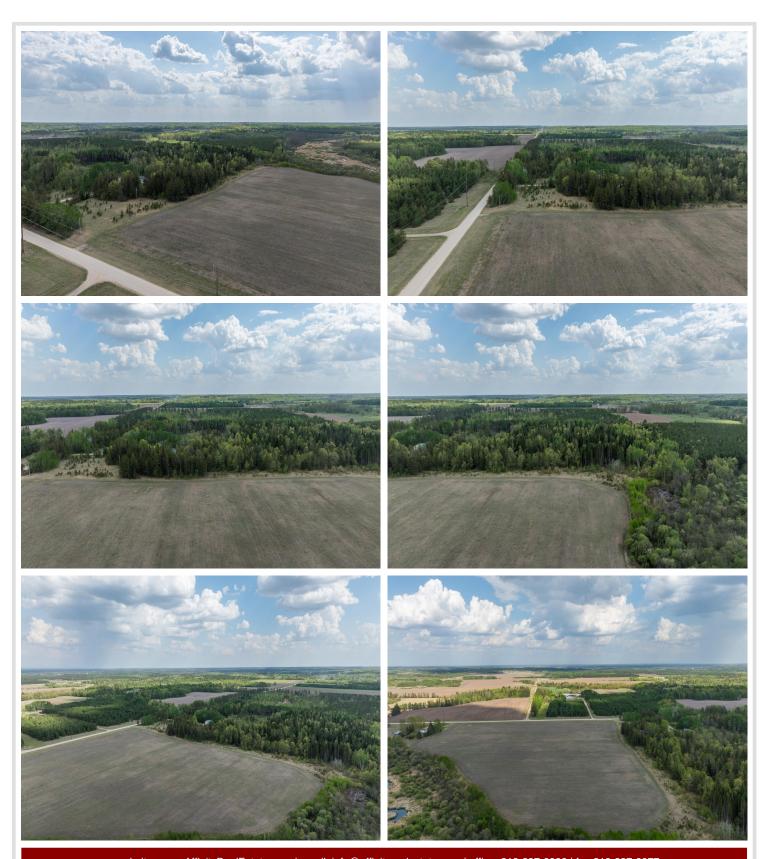

## **Description:**

This property encompasses 41.5 acres of diverse land, showcasing a variety of natural features such as wooded land, open grasslands, and wetlands. The mixed coverage provides unique opportunities for recreation, wildlife observation, or building a home, making it a versatile and attractive piece of land.

## **Additional Details:**

Lot Acres 41.5

Lot Dimensions 1623xirr

School District 821

Taxes \$438

Taxes with Assessments \$438

Tax Year 2025