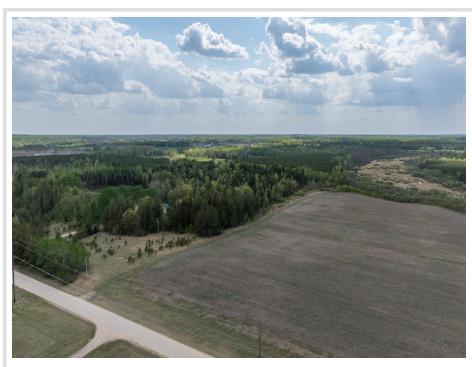

## **Description:**

This property encompasses 41.5 acres of diverse land, showcasing a variety of natural features such as wooded land, open grasslands, and wetlands. The mixed coverage provides unique opportunities for recreation, wildlife observation, or building a home, making it a versatile and attractive piece of land.

## **Additional Details:**

Lot Acres 41.5

Lot Dimensions 1623xirr

School District 821

Taxes \$438

Taxes with Assessments \$438

Tax Year 2025