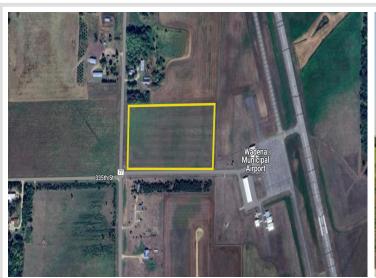

MLS 6734451 Land

\$70,900

12.2 Acres Raw Land

00 County Highway 77 Wadena MN 56482

Status: Active

## **Description:**

OWNER FINANCING AVAILABLE! This beautiful 12.20-acre parcel of cleared land in Wadena, MN offers the perfect blend of open space and small-town charm. Located just minutes from the heart of Wadena, you'll enjoy easy access to local favorites like Whitetail Run Golf Course, Black's Grove Park, and the vibrant community events at the fairgrounds. Only a short drive to the Fargo-Moorhead metro area, it's an ideal location for those seeking peace and privacy with convenience nearby. Priced well below market value, this is hands down the best land deal in the area—an exceptional opportunity you won't want to miss! Build your dream home or invest in the future of this welcoming, fast-growing region.

## **Additional Details:**

12.2 Lot Acres

515x1045x506x1045 Lot Dimensions

School District 2155 Taxes \$164 Taxes with Assessments \$164 Tax Year 2025