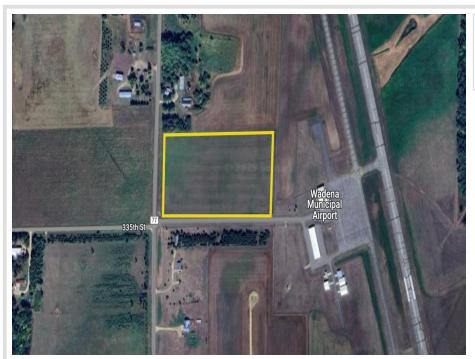

MLS 6734451 Land

\$70,900

12.2 Acres Raw Land

00 County Highway 77 Wadena MN 56482

Status: Active

## **Description:**

OWNER FINANCING AVAILABLE! This beautiful 12.20-acre parcel of cleared land in Wadena, MN offers the perfect blend of open space and small-town charm. Located just minutes from the heart of Wadena, you'll enjoy easy access to local favorites like Whitetail Run Golf Course, Black's Grove Park, and the vibrant community events at the fairgrounds. Only a short drive to the Fargo-Moorhead metro area, it's an ideal location for those seeking peace and privacy with convenience nearby. Priced well below market value, this is hands down the best land deal in the area—an exceptional opportunity you won't want to miss! Build your dream home or invest in the future of this welcoming, fast-growing region.

## **Additional Details:**

12.2 Lot Acres

515x1045x506x1045 Lot Dimensions

School District 2155 Taxes \$164 Taxes with Assessments \$164 Tax Year 2025