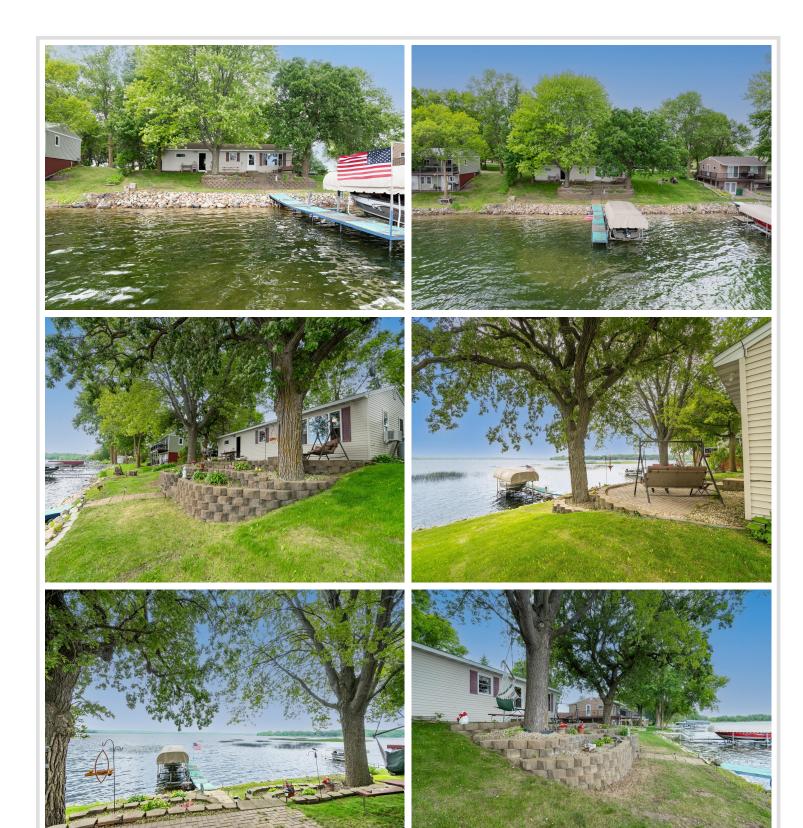

MLS 6734455 Lake Home

\$399,900

720 sq ft 2 bedrooms 1 baths

3740 Christopherson Road Alexandria MN 56308

Waterfront: Ida

Status: Active

### **Description:**

Level on Lake Ida! CABIN BEING REMOVED! Here's a nearly level 100' lot ready for your building plans! At over 4400 acres with pristine water and great fishing, Lk Ida is one of the areas finest lakes! All paved roads lead here!

#### **Additional Details:**

Year Built 1968 Lot Acres 0.3

Lot Dimensions 100x124x100x134

Garage Stalls 2
School District 206
Taxes \$2,732
Taxes with Assessments \$2,732
Tax Year 2025