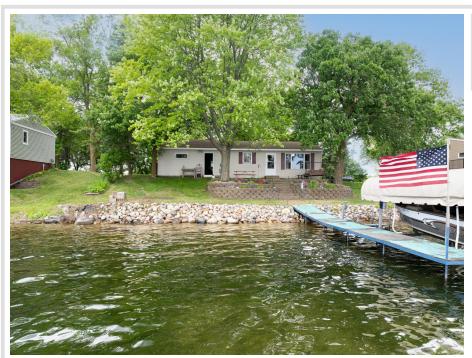

MLS 6734455 Lake Home

\$399,900

720 sq ft 2 bedrooms 1 baths

3740 Christopherson Road Alexandria MN 56308

Waterfront: Ida

Status: Active

### **Description:**

Level on Lake Ida! CABIN BEING REMOVED! Here's a nearly level 100' lot ready for your building plans! At over 4400 acres with pristine water and great fishing, Lk Ida is one of the areas finest lakes! All paved roads lead here!