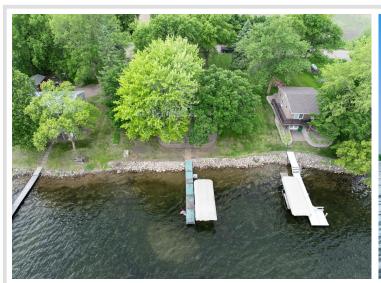

### **Description:**

Level on Lake Ida! CABIN BEING REMOVED! Here's a nearly level 100' lot ready for your building plans! At over 4400 acres with pristine water and great fishing, Lk Ida is one of the areas finest lakes! All paved roads lead here!

#### **Additional Details:**

Year Built 1968 Lot Acres 0.3

Lot Dimensions 100x124x100x134

Garage Stalls 2
School District 206
Taxes \$2,732
Taxes with Assessments \$2,732
Tax Year 2025