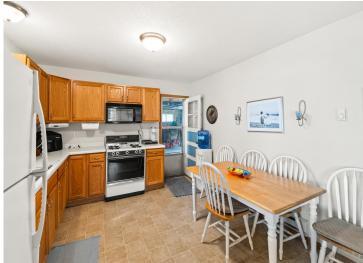

MLS 6734455 Lake Home

\$399,900

720 sq ft 2 bedrooms 1 baths

3740 Christopherson Road Alexandria MN 56308

Waterfront: Ida

Status: Active

### **Description:**

Level on Lake Ida! CABIN BEING REMOVED! Here's a nearly level 100' lot ready for your building plans! At over 4400 acres with pristine water and great fishing, Lk Ida is one of the areas finest lakes! All paved roads lead here!