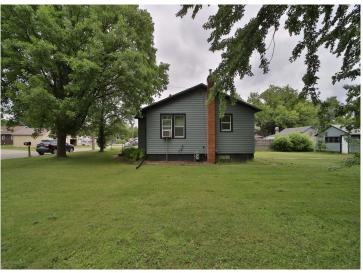

MLS 6734476 Residential

\$174,900

750 sq ft 2 bedrooms 1 baths

720 League Avenue Brainerd MN 56401

Status: Pending

## **Description:**

Two-bedroom, one-bathroom Brainerd home with two garages. You will appreciate the updates including new flooring, piant, painted cabinets, gutters, and roof. Lower level is unfinished, great for storage or possibility for you to add more finished square footage. Close to evertything Brainerd/Baxter including shopping, resturants, heathcare, the lake and more!

## **Additional Details:**

Year Built 1948 Lot Acres 0.31 90x150 Lot Dimensions 3 Garage Stalls School District 181 Taxes \$1,220 Taxes with Assessments \$1,220 2025 Tax Year