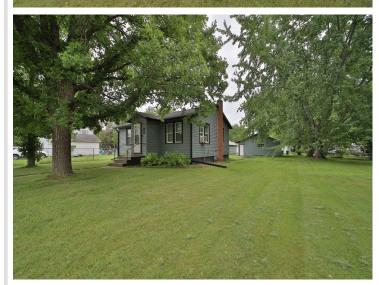

MLS 6734476 Residential

\$174,900

750 sq ft 2 bedrooms 1 baths

720 League Avenue Brainerd MN 56401

Status: Pending

## **Description:**

Two-bedroom, one-bathroom Brainerd home with two garages. You will appreciate the updates including new flooring, piant, painted cabinets, gutters, and roof. Lower level is unfinished, great for storage or possibility for you to add more finished square footage. Close to evertything Brainerd/Baxter including shopping, resturants, heathcare, the lake and more!

## **Additional Details:**

Year Built 1948 Lot Acres 0.31 90x150 Lot Dimensions 3 Garage Stalls School District 181 Taxes \$1,220 Taxes with Assessments \$1,220 2025 Tax Year