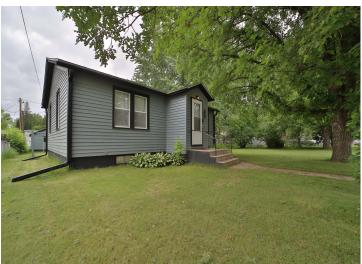

## **Description:**

Two-bedroom, one-bathroom Brainerd home with two garages. You will appreciate the updates including new flooring, piant, painted cabinets, gutters, and roof. Lower level is unfinished, great for storage or possibility for you to add more finished square footage. Close to evertything Brainerd/Baxter including shopping, resturants, heathcare, the lake and more!

## **Additional Details:**

Year Built 1948 Lot Acres 0.31 90x150 Lot Dimensions 3 Garage Stalls School District 181 Taxes \$1,220 Taxes with Assessments \$1,220 2025 Tax Year