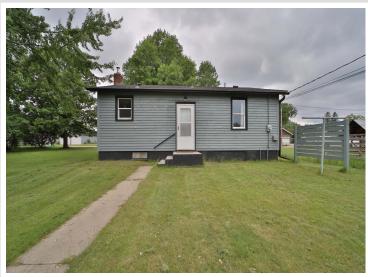

MLS 6734476 Residential

\$174,900

750 sq ft 2 bedrooms 1 baths

720 League Avenue Brainerd MN 56401

Status: Pending

## **Description:**

Two-bedroom, one-bathroom Brainerd home with two garages. You will appreciate the updates including new flooring, piant, painted cabinets, gutters, and roof. Lower level is unfinished, great for storage or possibility for you to add more finished square footage. Close to evertything Brainerd/Baxter including shopping, resturants, heathcare, the lake and more!

## **Additional Details:**

Year Built 1948 Lot Acres 0.31 90x150 Lot Dimensions 3 Garage Stalls School District 181 Taxes \$1,220 Taxes with Assessments \$1,220 2025 Tax Year