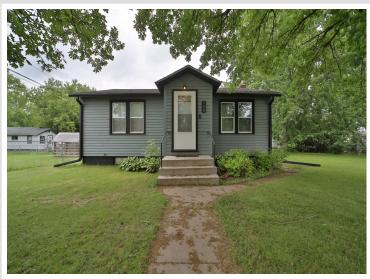

MLS 6734476 Residential

\$174,900

750 sq ft 2 bedrooms 1 baths

720 League Avenue Brainerd MN 56401

Status: Pending

## **Description:**

Two-bedroom, one-bathroom Brainerd home with two garages. You will appreciate the updates including new flooring, piant, painted cabinets, gutters, and roof. Lower level is unfinished, great for storage or possibility for you to add more finished square footage. Close to evertything Brainerd/Baxter including shopping, resturants, heathcare, the lake and more!

## **Additional Details:**

Year Built 1948 Lot Acres 0.31 90x150 Lot Dimensions 3 Garage Stalls School District 181 Taxes \$1,220 Taxes with Assessments \$1,220 2025 Tax Year