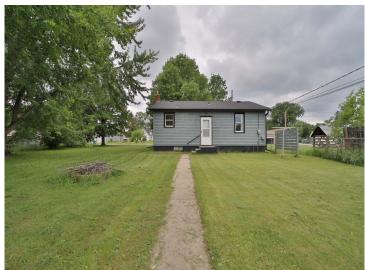

MLS 6734476 Residential

\$174,900

750 sq ft 2 bedrooms 1 baths

720 League Avenue Brainerd MN 56401

Status: Pending

## **Description:**

Two-bedroom, one-bathroom Brainerd home with two garages. You will appreciate the updates including new flooring, piant, painted cabinets, gutters, and roof. Lower level is unfinished, great for storage or possibility for you to add more finished square footage. Close to evertything Brainerd/Baxter including shopping, resturants, heathcare, the lake and more!

## **Additional Details:**

Year Built 1948 Lot Acres 0.31 90x150 Lot Dimensions 3 Garage Stalls School District 181 Taxes \$1,220 Taxes with Assessments \$1,220 2025 Tax Year