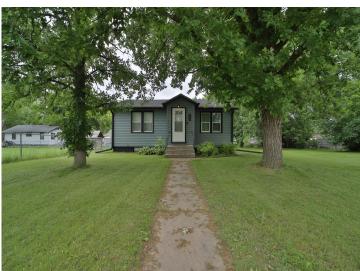

## **Description:**

Two-bedroom, one-bathroom Brainerd home with two garages. You will appreciate the updates including new flooring, piant, painted cabinets, gutters, and roof. Lower level is unfinished, great for storage or possibility for you to add more finished square footage. Close to evertything Brainerd/Baxter including shopping, resturants, heathcare, the lake and more!

## **Additional Details:**

Year Built 1948 Lot Acres 0.31 90x150 Lot Dimensions 3 Garage Stalls School District 181 Taxes \$1,220 Taxes with Assessments \$1,220 2025 Tax Year