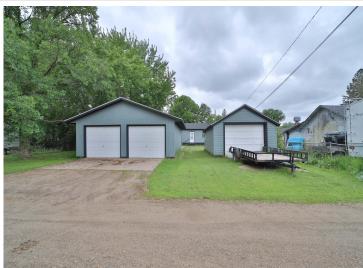

## **Description:**

Two-bedroom, one-bathroom Brainerd home with two garages. You will appreciate the updates including new flooring, piant, painted cabinets, gutters, and roof. Lower level is unfinished, great for storage or possibility for you to add more finished square footage. Close to evertything Brainerd/Baxter including shopping, resturants, heathcare, the lake and more!

## **Additional Details:**

Year Built 1948 Lot Acres 0.31 90x150 Lot Dimensions 3 Garage Stalls School District 181 Taxes \$1,220 Taxes with Assessments \$1,220 2025 Tax Year

## **Additional Features:**

Basement: Full Fuel: Natural Gas Garage: 3 Heat: Forced Air Sewer: City Sewer/Connected Water: City Water/Connected Air Conditioning: Window Unit(s)