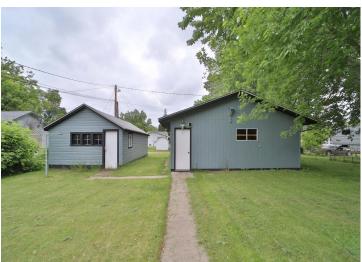

MLS 6734476 Residential

\$174,900

750 sq ft 2 bedrooms 1 baths

720 League Avenue Brainerd MN 56401

Status: Pending

## **Description:**

Two-bedroom, one-bathroom Brainerd home with two garages. You will appreciate the updates including new flooring, piant, painted cabinets, gutters, and roof. Lower level is unfinished, great for storage or possibility for you to add more finished square footage. Close to evertything Brainerd/Baxter including shopping, resturants, heathcare, the lake and more!

## **Additional Details:**

Year Built 1948 Lot Acres 0.31 90x150 Lot Dimensions 3 Garage Stalls School District 181 Taxes \$1,220 Taxes with Assessments \$1,220 2025 Tax Year

## **Additional Features:**

Basement: Full Fuel: Natural Gas Garage: 3 Heat: Forced Air Sewer: City Sewer/Connected Water: City Water/Connected Air Conditioning: Window Unit(s)