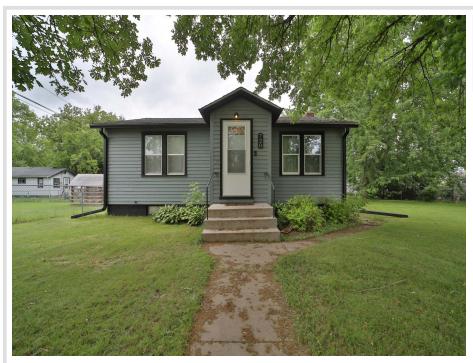

MLS 6734476 Residential

\$174,900

750 sq ft 2 bedrooms 1 baths

720 League Avenue Brainerd MN 56401

Status: Pending

## **Description:**

Two-bedroom, one-bathroom Brainerd home with two garages. You will appreciate the updates including new flooring, piant, painted cabinets, gutters, and roof. Lower level is unfinished, great for storage or possibility for you to add more finished square footage. Close to evertything Brainerd/Baxter including shopping, resturants, heathcare, the lake and more!

## **Additional Details:**

Year Built 1948 Lot Acres 0.31 90x150 Lot Dimensions 3 Garage Stalls School District 181 Taxes \$1,220 Taxes with Assessments \$1,220 2025 Tax Year