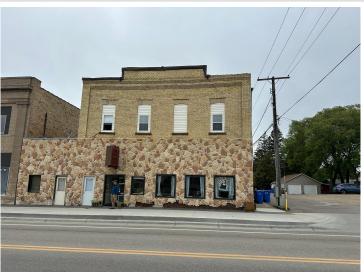

## **Description:**

Here is an opportunity to own your building for your new business with supplemental rental income from 5 apartments in downtown Frazee. Close to everything with parking available. Main floor offers 1200 plus sf and is suitable for office space, retail or service industry.

## **Additional Details:**

Year Built 1925 0.05 Lot Acres Lot Dimensions 60x50 School District 23 \$1,786 Taxes Taxes with Assessments \$2,027 Tax Year 2025