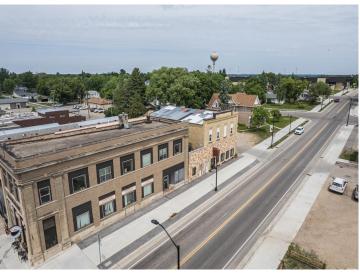

## **Description:**

Here is an opportunity to own your building for your new business with supplemental rental income from 5 apartments in downtown Frazee. Close to everything with parking available. Main floor offers 1200 plus sf and is suitable for office space, retail or service industry.

## **Additional Details:**

Year Built 1925 0.05 Lot Acres Lot Dimensions 60x50 School District 23 \$1,786 Taxes Taxes with Assessments \$2,027 Tax Year 2025