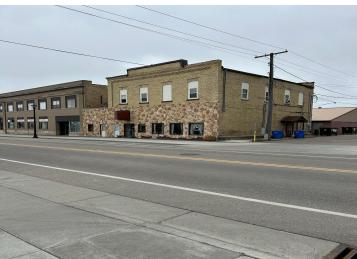

## **Description:**

Here is an opportunity to own your building for your new business with supplemental rental income from 5 apartments in downtown Frazee. Close to everything with parking available. Main floor offers 1200 plus sf and is suitable for office space, retail or service industry.

## **Additional Details:**

Year Built 1925 0.05 Lot Acres Lot Dimensions 60x50 School District 23 \$1,786 Taxes Taxes with Assessments \$2,027 Tax Year 2025