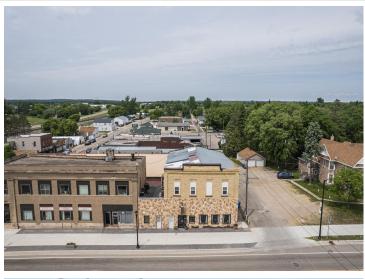

## **Description:**

Here is an opportunity to own your building for your new business with supplemental rental income from 5 apartments in downtown Frazee. Close to everything with parking available. Main floor offers 1200 plus sf and is suitable for office space, retail or service industry.

## **Additional Details:**

Year Built 1925 0.05 Lot Acres Lot Dimensions 60x50 School District 23 \$1,786 Taxes Taxes with Assessments \$2,027 Tax Year 2025