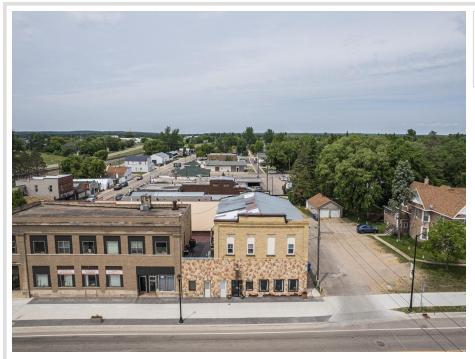

## **Description:**

Here is an opportunity to own your building for your new business with supplemental rental income from 5 apartments in downtown Frazee. Close to everything with parking available. Main floor offers 1200 plus sf and is suitable for office space, retail or service industry.

## **Additional Details:**

Year Built 1925 0.05 Lot Acres Lot Dimensions 60x50 School District 23 \$1,786 Taxes Taxes with Assessments \$2,027 Tax Year 2025