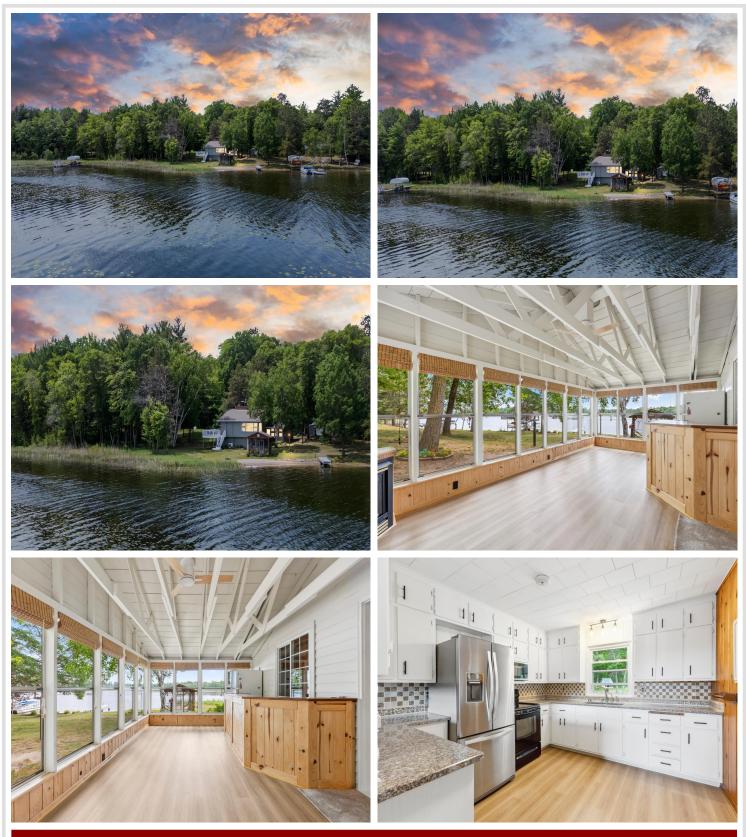

## **Description:**

Beautiful 5 acres on Little Pelican Lake! Sold fully furnished and turn key! Discover this tastefully updated lakeside cabin nestled on a stunning 5-acre parcel with 250 feet of lake frontage and a sandy swimming beach. Ideally situated between Pequot Lakes, Nisswa, and Breezy Point, this charming 3-bedroom, 2-bathroom cabin offers both privacy and comfort in a serene, end-of-the-road setting where you can enjoy your fun filled weekends at the lake. Inside, you'll find three fireplaces, a spacious main-floor living room with vaulted ceilings and breathtaking lake views. A loft overlooks the large living room. There is a four-season porch perfect for year-round enjoyment, and a walkout lower-level family room offering additional living space. There are lots of fish to be caught right off the dock! There is enough property and lake frontage to build your dream home - and keep the existing house as a large guest cottage. Whether you're looking for a year-round residence, a Northwoods getaway or a short-term rental, this Little Pelican Lake gem is ready to welcome you home! Rental income for 2024- \$71,500