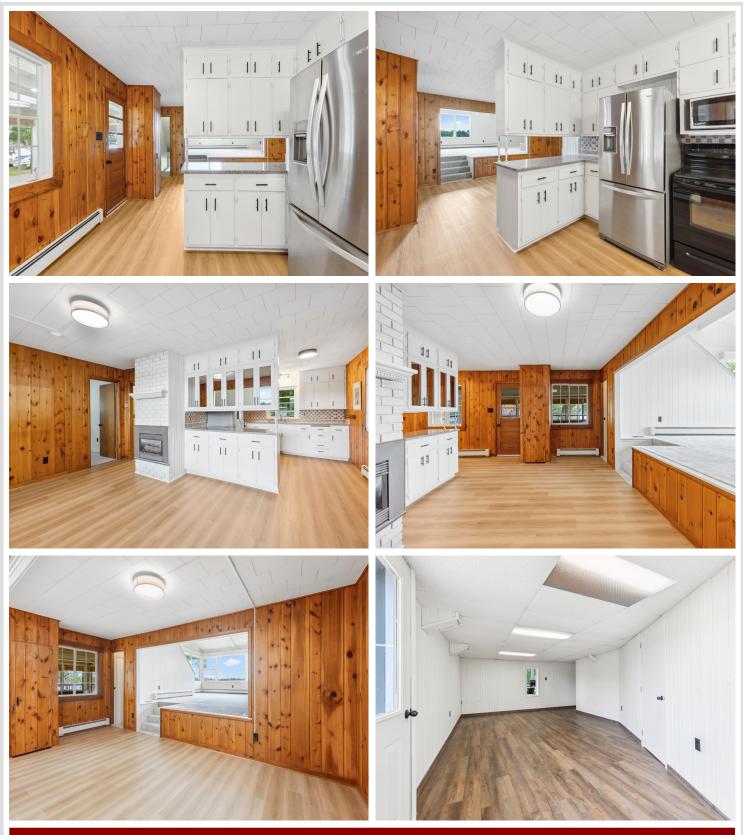

## **Description:**

Beautiful 5 acres on Little Pelican Lake! Sold fully furnished and turn key! Discover this tastefully updated lakeside cabin nestled on a stunning 5-acre parcel with 250 feet of lake frontage and a sandy swimming beach. Ideally situated between Pequot Lakes, Nisswa, and Breezy Point, this charming 3-bedroom, 2-bathroom cabin offers both privacy and comfort in a serene, end-of-the-road setting where you can enjoy your fun filled weekends at the lake. Inside, you'll find three fireplaces, a spacious main-floor living room with vaulted ceilings and breathtaking lake views. A loft overlooks the large living room. There is a four-season porch perfect for year-round enjoyment, and a walkout lower-level family room offering additional living space. There are lots of fish to be caught right off the dock! There is enough property and lake frontage to build your dream home - and keep the existing house as a large guest cottage. Whether you're looking for a year-round residence, a Northwoods getaway or a short-term rental, this Little Pelican Lake gem is ready to welcome you home! Rental income for 2024- \$71,500