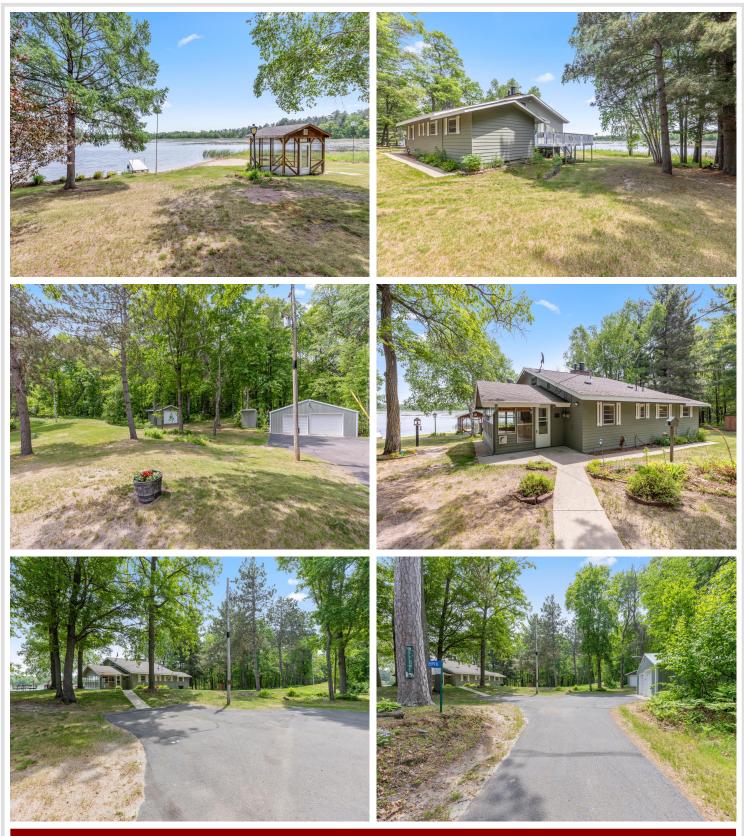

## **Description:**

Beautiful 5 acres on Little Pelican Lake! Sold fully furnished and turn key! Discover this tastefully updated lakeside cabin nestled on a stunning 5-acre parcel with 250 feet of lake frontage and a sandy swimming beach. Ideally situated between Pequot Lakes, Nisswa, and Breezy Point, this charming 3-bedroom, 2-bathroom cabin offers both privacy and comfort in a serene, end-of-the-road setting where you can enjoy your fun filled weekends at the lake. Inside, you'll find three fireplaces, a spacious main-floor living room with vaulted ceilings and breathtaking lake views. A loft overlooks the large living room. There is a four-season porch perfect for year-round enjoyment, and a walkout lower-level family room offering additional living space. There are lots of fish to be caught right off the dock! There is enough property and lake frontage to build your dream home - and keep the existing house as a large guest cottage. Whether you're looking for a year-round residence, a Northwoods getaway or a short-term rental, this Little Pelican Lake gem is ready to welcome you home! Rental income for 2024- \$71,500