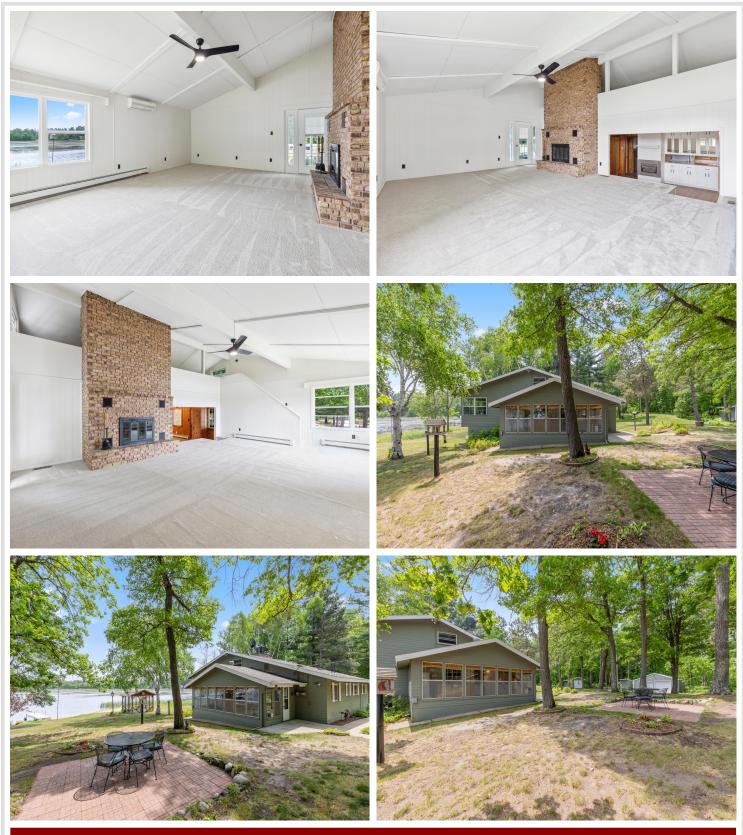

## **Description:**

Beautiful 5 acres on Little Pelican Lake! Sold fully furnished and turn key! Discover this tastefully updated lakeside cabin nestled on a stunning 5-acre parcel with 250 feet of lake frontage and a sandy swimming beach. Ideally situated between Pequot Lakes, Nisswa, and Breezy Point, this charming 3-bedroom, 2-bathroom cabin offers both privacy and comfort in a serene, end-of-the-road setting where you can enjoy your fun filled weekends at the lake. Inside, you'll find three fireplaces, a spacious main-floor living room with vaulted ceilings and breathtaking lake views. A loft overlooks the large living room. There is a four-season porch perfect for year-round enjoyment, and a walkout lower-level family room offering additional living space. There are lots of fish to be caught right off the dock! There is enough property and lake frontage to build your dream home - and keep the existing house as a large guest cottage. Whether you're looking for a year-round residence, a Northwoods getaway or a short-term rental, this Little Pelican Lake gem is ready to welcome you home! Rental income for 2024- \$71,500