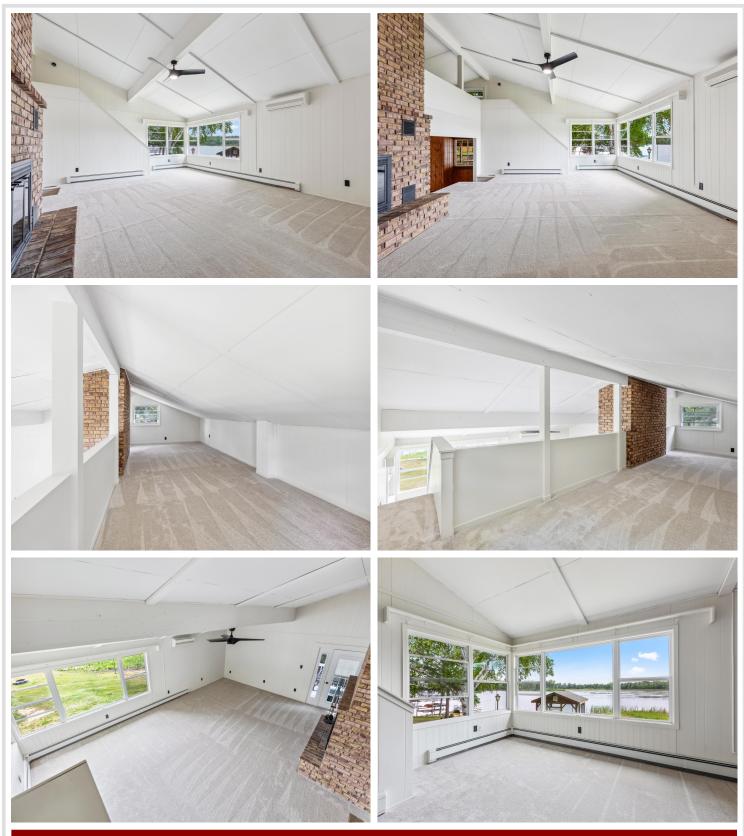

## **Description:**

Beautiful 5 acres on Little Pelican Lake! Sold fully furnished and turn key! Discover this tastefully updated lakeside cabin nestled on a stunning 5-acre parcel with 250 feet of lake frontage and a sandy swimming beach. Ideally situated between Pequot Lakes, Nisswa, and Breezy Point, this charming 3-bedroom, 2-bathroom cabin offers both privacy and comfort in a serene, end-of-the-road setting where you can enjoy your fun filled weekends at the lake. Inside, you'll find three fireplaces, a spacious main-floor living room with vaulted ceilings and breathtaking lake views. A loft overlooks the large living room. There is a four-season porch perfect for year-round enjoyment, and a walkout lower-level family room offering additional living space. There are lots of fish to be caught right off the dock! There is enough property and lake frontage to build your dream home - and keep the existing house as a large guest cottage. Whether you're looking for a year-round residence, a Northwoods getaway or a short-term rental, this Little Pelican Lake gem is ready to welcome you home! Rental income for 2024- \$71,500