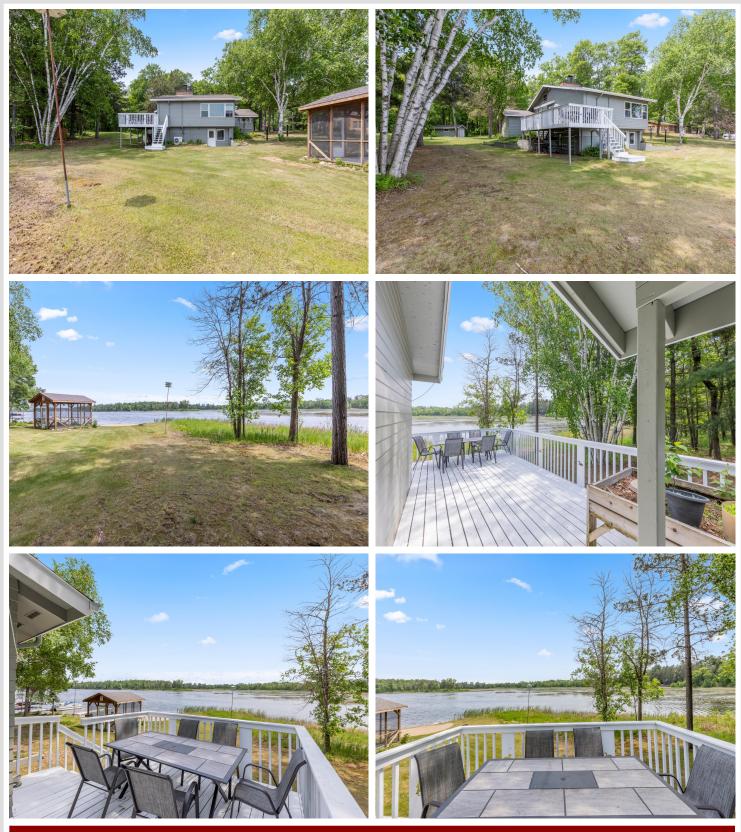

## **Description:**

Beautiful 5 acres on Little Pelican Lake! Sold fully furnished and turn key! Discover this tastefully updated lakeside cabin nestled on a stunning 5-acre parcel with 250 feet of lake frontage and a sandy swimming beach. Ideally situated between Pequot Lakes, Nisswa, and Breezy Point, this charming 3-bedroom, 2-bathroom cabin offers both privacy and comfort in a serene, end-of-the-road setting where you can enjoy your fun filled weekends at the lake. Inside, you'll find three fireplaces, a spacious main-floor living room with vaulted ceilings and breathtaking lake views. A loft overlooks the large living room. There is a four-season porch perfect for year-round enjoyment, and a walkout lower-level family room offering additional living space. There are lots of fish to be caught right off the dock! There is enough property and lake frontage to build your dream home - and keep the existing house as a large guest cottage. Whether you're looking for a year-round residence, a Northwoods getaway or a short-term rental, this Little Pelican Lake gem is ready to welcome you home! Rental income for 2024- \$71,500