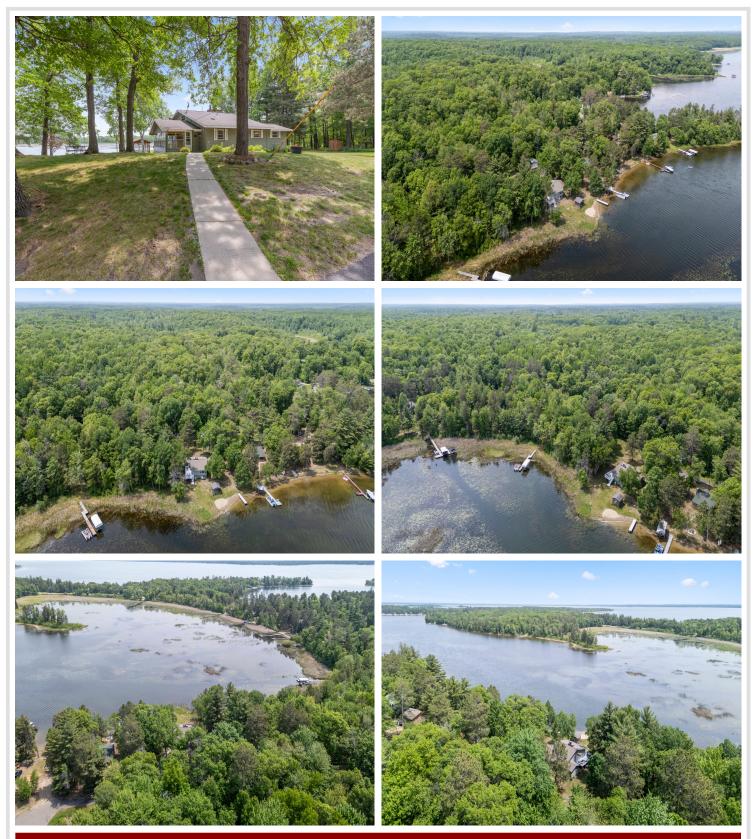

## **Description:**

Beautiful 5 acres on Little Pelican Lake! Sold fully furnished and turn key! Discover this tastefully updated lakeside cabin nestled on a stunning 5-acre parcel with 250 feet of lake frontage and a sandy swimming beach. Ideally situated between Pequot Lakes, Nisswa, and Breezy Point, this charming 3-bedroom, 2-bathroom cabin offers both privacy and comfort in a serene, end-of-the-road setting where you can enjoy your fun filled weekends at the lake. Inside, you'll find three fireplaces, a spacious main-floor living room with vaulted ceilings and breathtaking lake views. A loft overlooks the large living room. There is a four-season porch perfect for year-round enjoyment, and a walkout lower-level family room offering additional living space. There are lots of fish to be caught right off the dock! There is enough property and lake frontage to build your dream home - and keep the existing house as a large guest cottage. Whether you're looking for a year-round residence, a Northwoods getaway or a short-term rental, this Little Pelican Lake gem is ready to welcome you home! Rental income for 2024- \$71,500