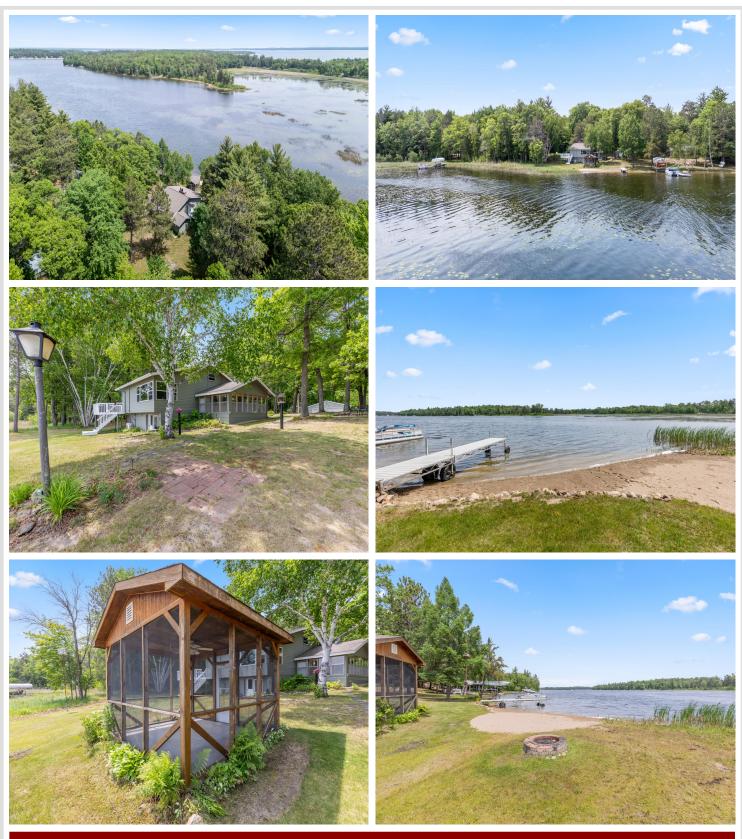

## **Description:**

Beautiful 5 acres on Little Pelican Lake! Sold fully furnished and turn key! Discover this tastefully updated lakeside cabin nestled on a stunning 5-acre parcel with 250 feet of lake frontage and a sandy swimming beach. Ideally situated between Pequot Lakes, Nisswa, and Breezy Point, this charming 3-bedroom, 2-bathroom cabin offers both privacy and comfort in a serene, end-of-the-road setting where you can enjoy your fun filled weekends at the lake. Inside, you'll find three fireplaces, a spacious main-floor living room with vaulted ceilings and breathtaking lake views. A loft overlooks the large living room. There is a four-season porch perfect for year-round enjoyment, and a walkout lower-level family room offering additional living space. There are lots of fish to be caught right off the dock! There is enough property and lake frontage to build your dream home - and keep the existing house as a large guest cottage. Whether you're looking for a year-round residence, a Northwoods getaway or a short-term rental, this Little Pelican Lake gem is ready to welcome you home! Rental income for 2024- \$71,500