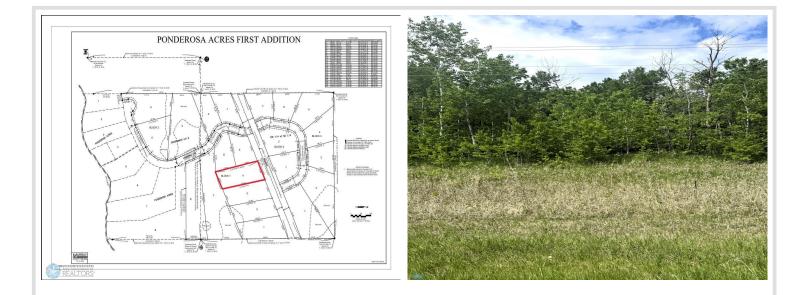

## **Description:**

1.69 acre backlot near Snider Lake. Great fishing and other water sports. Excellent area for hunting. Open to the builder of your choice. An additional 12 more lots available as well! Enjoy the riding trails nearby, dining, golf and Casino in Mahnomen and just 1/2 hour to the beautiful City of Detroit Lakes. Corner pins have been marked. Electricity to all lots. Located just off of CR-4 and close to public boat access. Covenants, Restrictions and Easements of record and attached.

## Additional Details:

| Lot Acres              | 1.69                     |
|------------------------|--------------------------|
| Lot Dimensions         | 186.15x433.44x170x430.44 |
| School District        | 435                      |
| Taxes                  | \$1                      |
| Taxes with Assessments | \$1                      |
| Tax Year               | 2024                     |