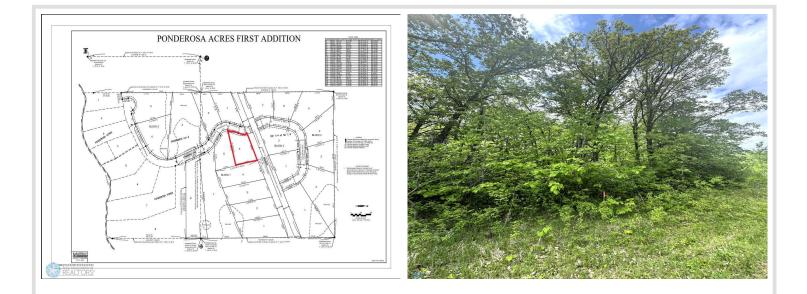

## **Description:**

1.22 acre backlot near Snider Lake. Great fishing and other water sports. Excellent area for hunting. Open to the builder of your choice. An additional 12 more lots available as well! Enjoy the riding trails nearby, dining, golf and Casino in Mahnomen and just 1/2 hour to the beautiful City of Detroit Lakes. Corner pins have been marked. Electricity to all lots. Located just off of CR-4 and close to public boat access. Covenants, Restrictions and Easements of record and attached.

## Additional Details:

| Lot Acres              | 1.22                        |
|------------------------|-----------------------------|
| Lot Dimensions         | 106.47x259.60x219.66x331.96 |
| School District        | 435                         |
| Taxes                  | \$1                         |
| Taxes with Assessments | \$1                         |
| Tax Year               | 2024                        |

## **Driving Directions:**

Follow directions on Hwy 59 to Waubun. Turn onto MN-113 traveling East for approximately 21 miles; turn left onto CR-4 for approximately 1.7 miles. Lots will be marked to the left of CR-4 and onto Ponderosa Ln.