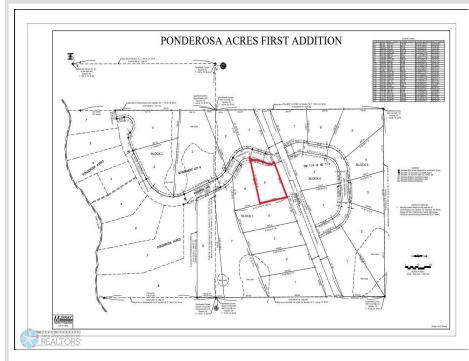

## **Description:**

1.22 acre backlot near Snider Lake. Great fishing and other water sports. Excellent area for hunting. Open to the builder of your choice. An additional 12 more lots available as well! Enjoy the riding trails nearby, dining, golf and Casino in Mahnomen and just 1/2 hour to the beautiful City of Detroit Lakes. Corner pins have been marked. Electricity to all lots. Located just off of CR-4 and close to public boat access. Covenants, Restrictions and Easements of record and attached.

## Additional Details:

| Lot Acres              | 1.22                        |
|------------------------|-----------------------------|
| Lot Dimensions         | 106.47x259.60x219.66x331.96 |
| School District        | 435                         |
| Taxes                  | \$1                         |
| Taxes with Assessments | \$1                         |
| Tax Year               | 2024                        |

## **Driving Directions:**

Follow directions on Hwy 59 to Waubun. Turn onto MN-113 traveling East for approximately 21 miles; turn left onto CR-4 for approximately 1.7 miles. Lots will be marked to the left of CR-4 and onto Ponderosa Ln.