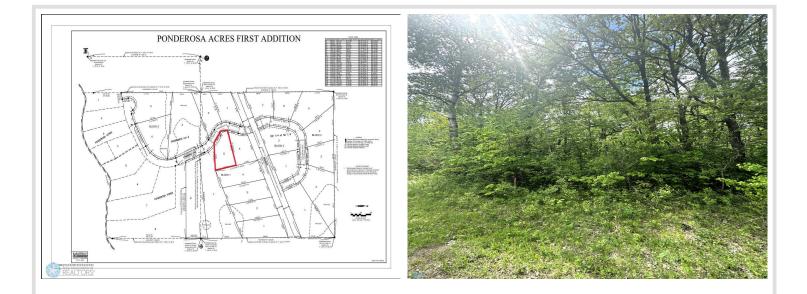

## **Description:**

1.26 acre backlot near Snider Lake. Great fishing and other water sports. Excellent area for hunting. Open to the builder of your choice. An additional 12 more lots available as well! Enjoy the riding trails nearby, dining, golf and Casino in Mahnomen and just 1/2 hour to the beautiful City of Detroit Lakes. Corner pins have been marked. Electricity to all lots. Located just off of CR-4 and close to public boat access. Covenants, Restrictions and Easements of record and attached.

## Additional Details:

| Lot Acres              | 1.26                        |
|------------------------|-----------------------------|
| Lot Dimensions         | 108.17x331.96x210.78x246.18 |
| School District        | 435                         |
| Taxes                  | \$1                         |
| Taxes with Assessments | \$1                         |
| Tax Year               | 2024                        |