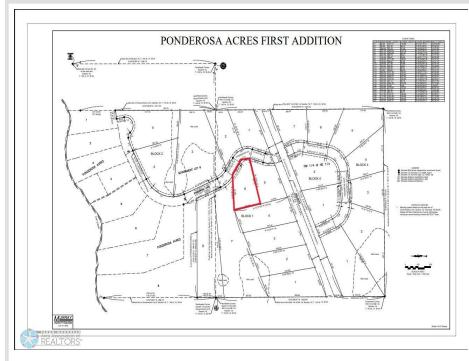

## **Description:**

1.26 acre backlot near Snider Lake. Great fishing and other water sports. Excellent area for hunting. Open to the builder of your choice. An additional 12 more lots available as well! Enjoy the riding trails nearby, dining, golf and Casino in Mahnomen and just 1/2 hour to the beautiful City of Detroit Lakes. Corner pins have been marked. Electricity to all lots. Located just off of CR-4 and close to public boat access. Covenants, Restrictions and Easements of record and attached.

## Additional Details:

| Lot Acres              | 1.26                        |
|------------------------|-----------------------------|
| Lot Dimensions         | 108.17x331.96x210.78x246.18 |
| School District        | 435                         |
| Taxes                  | \$1                         |
| Taxes with Assessments | \$1                         |
| Tax Year               | 2024                        |

## Driving Directions:

Follow directions on Hwy 59 to Waubun. Turn onto MN-113 traveling East for approximately 21 miles; turn left onto CR-4 for approximately 1.7 miles. Lots will be marked to the left of CR-4 and onto Ponderosa Ln.