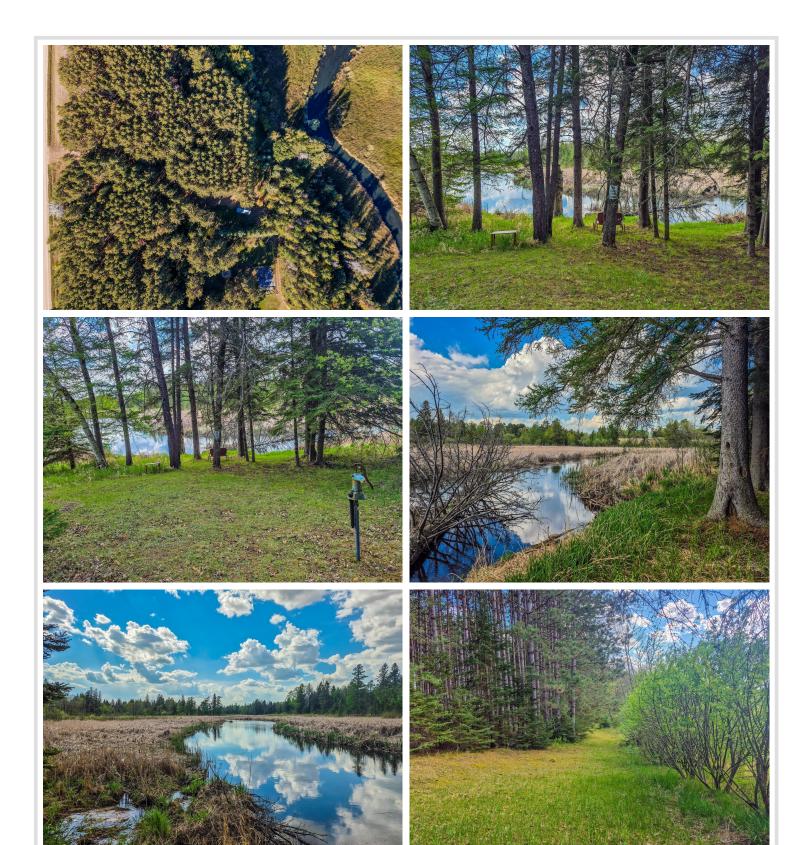

## **Description:**

Four-and-a-half-acre section of nicely wooded land with 430 feet of frontage on the scenic Straight River, one of Minnesota's premier trout streams. Private driveway leads to a 12'x20' Amish-built shed with electrical service and small loft as well as walk-in door and 4 large

windows. From the grassy area on the riverside, watch for wildlife on the land, in the water, and in the air. Delight in sunsets and changing seasons. Easy river access offers canoe or kayak launching. Take

You'll find a shallow well and an outhouse with new custom shelving. This is an excellent getaway spot or home site, waiting to be claimed as your own special haven in the Northwoods.