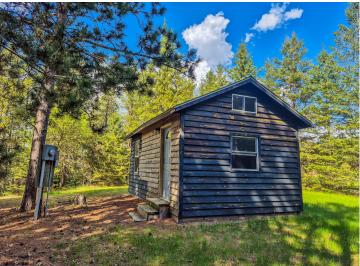

## **Description:**

Four-and-a-half-acre section of nicely wooded land with 430 feet of frontage on the scenic Straight River, one of Minnesota's premier trout streams. Private driveway leads to a 12'x20' Amish-built shed with electrical service and small loft as well as walk-in door and 4 large