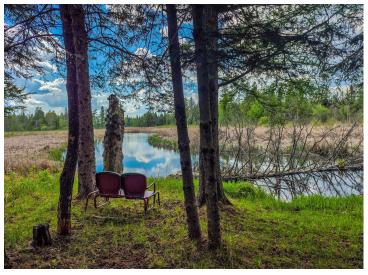

## **Description:**

Four-and-a-half-acre section of nicely wooded land with 430 feet of frontage on the scenic Straight River, one of Minnesota's premier trout streams. Private driveway leads to a 12'x20' Amish-built shed with electrical service and small loft as well as walk-in door and 4 large

windows. From the grassy area on the riverside, watch for wildlife on the land, in the water, and in the air. Delight in sunsets and changing seasons. Easy river access offers canoe or kayak launching. Take

You'll find a shallow well and an outhouse with new custom shelving. This is an excellent getaway spot or home site, waiting to be claimed as your own special haven in the Northwoods.