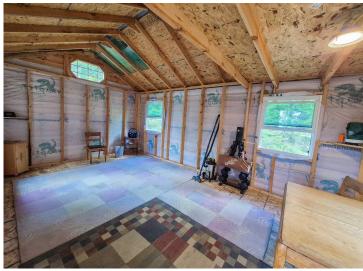

## **Description:**

Four-and-a-half-acre section of nicely wooded land with 430 feet of frontage on the scenic Straight River, one of Minnesota's premier trout streams. Private driveway leads to a 12'x20' Amish-built shed with electrical service and small loft as well as walk-in door and 4 large