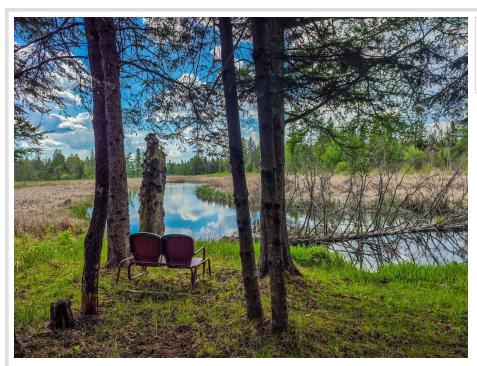

## **Description:**

Four-and-a-half-acre section of nicely wooded land with 430 feet of frontage on the scenic Straight River, one of Minnesota's premier trout streams. Private driveway leads to a 12'x20' Amish-built shed with electrical service and small loft as well as walk-in door and 4 large

windows. From the grassy area on the riverside, watch for wildlife on the land, in the water, and in the air. Delight in sunsets and changing seasons. Easy river access offers canoe or kayak launching. Take

You'll find a shallow well and an outhouse with new custom shelving. This is an excellent getaway spot or home site, waiting to be claimed as your own special haven in the Northwoods.