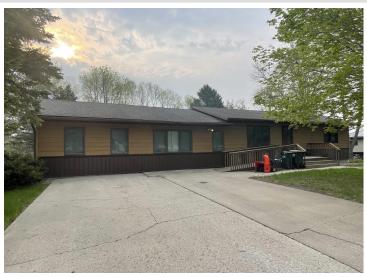

## **Description:**

Great investment opportunity! Triplex is income producing. This property has one 2-bed, 1-bath unit and two 1-bed, 1-bath units. Tenants share a laundry room in the basement. Located in a quiet neighborhood and easy access to I-94.

## **Additional Details:**

Year Built 1983 Lot Acres 0.33

Lot Dimensions 100 143 100 145

School District 2908
Taxes \$4,422
Taxes with Assessments \$4,422
Tax Year 2025