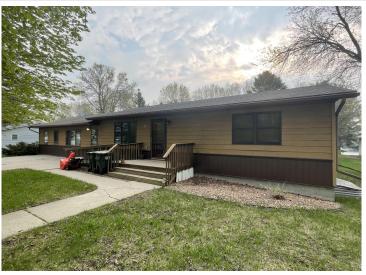

## **Description:**

Great investment opportunity! Triplex is income producing. This property has one 2-bed, 1-bath unit and two 1-bed, 1-bath units. Tenants share a laundry room in the basement. Located in a quiet neighborhood and easy access to I-94.

## **Additional Details:**

Year Built 1983 Lot Acres 0.33

Lot Dimensions 100 143 100 145

School District 2908
Taxes \$4,422
Taxes with Assessments \$4,422
Tax Year 2025