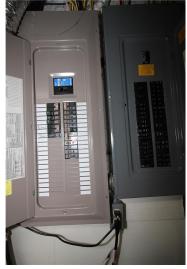

## **Additional Features:**

Fuel: Electric Heat: Baseboard, Forced Air, Radiant Floor