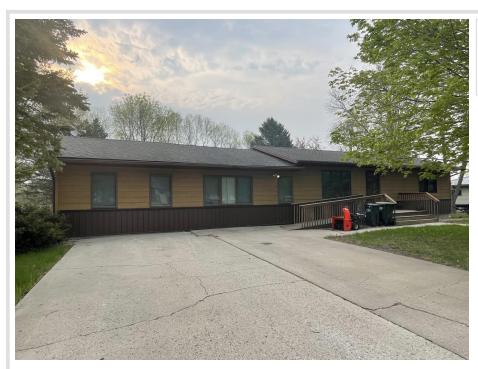

## **Description:**

Great investment opportunity! Triplex is income producing. This property has one 2-bed, 1-bath unit and two 1-bed, 1-bath units. Tenants share a laundry room in the basement. Located in a quiet neighborhood and easy access to I-94.

## **Additional Details:**

Year Built 1983 Lot Acres 0.33

Lot Dimensions 100 143 100 145

School District 2908
Taxes \$4,422
Taxes with Assessments \$4,422
Tax Year 2025