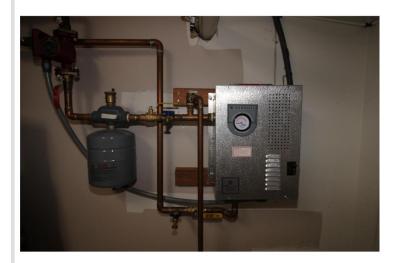

## **Additional Features:**

Fuel: Electric Heat: Baseboard, Forced Air, Radiant Floor