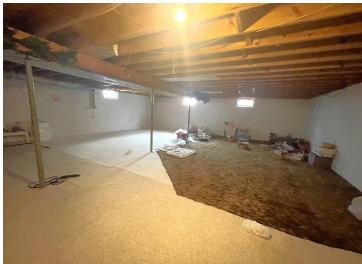

## **Additional Features:**

Basement: Block, Sump Basket Fuel: Natural Gas Garage: 2 Heat: Forced Air, Fireplace(s) Sewer: Tank with Drainage Field Water: Well Air Conditioning: Central Air