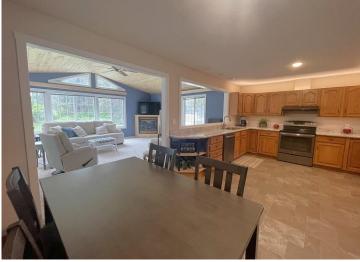

## **Description:**

Park Rapids City Home - Beautiful three bedroom home that has many upgrades and is completely ready to move into. All on the main level, you will find three spacious bedrooms, full bath, 1/2 bath, laundry, large living room with gas fireplace along with southern facing family room with gas fireplace. The convenient attached double garage also gives you access to inside the home & backyard. Family room has access to large deck for you to enjoy the backyard barbeque, plus detached storage shed for your lawn needs. Coming Soon so don't miss out!