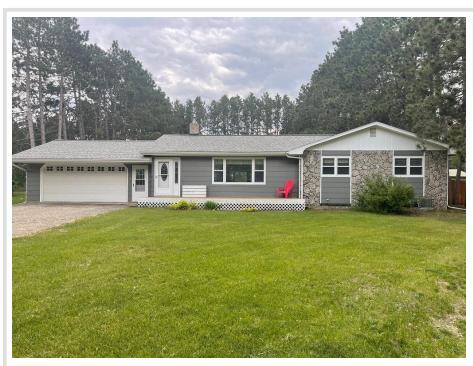

MLS 6734722 Residential

\$279,900

1,716 sq ft 3 bedrooms 2 baths

16173 Discovery Circle Park Rapids MN 56470

Status: Pending

## **Description:**

Park Rapids City Home - Beautiful three bedroom home that has many upgrades and is completely ready to move into. All on the main level, you will find three spacious bedrooms, full bath, 1/2 bath, laundry, large living room with gas fireplace along with southern facing family room with gas fireplace. The convenient attached double garage also gives you access to inside the home & backyard. Family room has access to large deck for you to enjoy the backyard barbeque, plus detached storage shed for your lawn needs. Coming Soon so don't miss out!