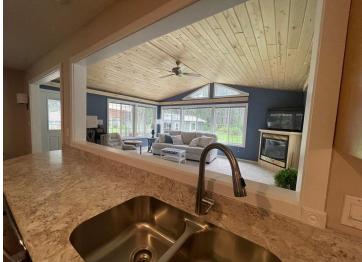

## **Description:**

Park Rapids City Home - Beautiful three bedroom home that has many upgrades and is completely ready to move into. All on the main level, you will find three spacious bedrooms, full bath, 1/2 bath, laundry, large living room with gas fireplace along with southern facing family room with gas fireplace. The convenient attached double garage also gives you access to inside the home & backyard. Family room has access to large deck for you to enjoy the backyard barbeque, plus detached storage shed for your lawn needs. Coming Soon so don't miss out!