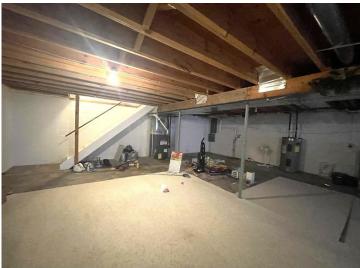

## **Additional Features:**

Basement: Block, Sump Basket Fuel: Natural Gas Garage: 2 Heat: Forced Air, Fireplace(s) Sewer: Tank with Drainage Field Water: Well Air Conditioning: Central Air