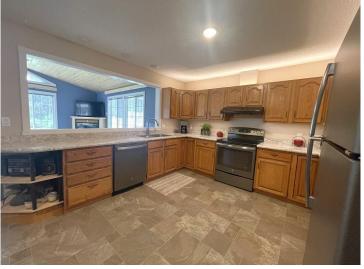

## **Description:**

Park Rapids City Home - Beautiful three bedroom home that has many upgrades and is completely ready to move into. All on the main level, you will find three spacious bedrooms, full bath, 1/2 bath, laundry, large living room with gas fireplace along with southern facing family room with gas fireplace. The convenient attached double garage also gives you access to inside the home & backyard. Family room has access to large deck for you to enjoy the backyard barbeque, plus detached storage shed for your lawn needs. Coming Soon so don't miss out!