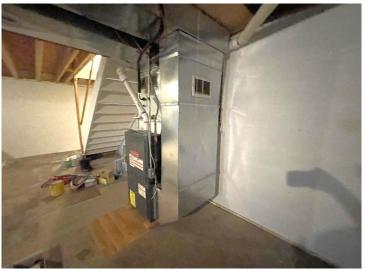

## **Additional Features:**

Basement: Block, Sump Basket Fuel: Natural Gas Garage: 2 Heat: Forced Air, Fireplace(s) Sewer: Tank with Drainage Field Water: Well Air Conditioning: Central Air