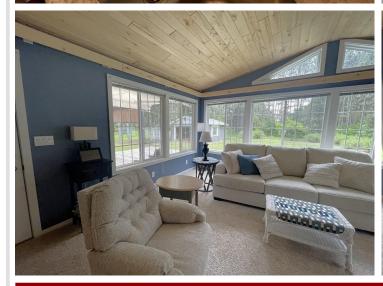

## **Description:**

Park Rapids City Home - Beautiful three bedroom home that has many upgrades and is completely ready to move into. All on the main level, you will find three spacious bedrooms, full bath, 1/2 bath, laundry, large living room with gas fireplace along with southern facing family room with gas fireplace. The convenient attached double garage also gives you access to inside the home & backyard. Family room has access to large deck for you to enjoy the backyard barbeque, plus detached storage shed for your lawn needs. Coming Soon so don't miss out!