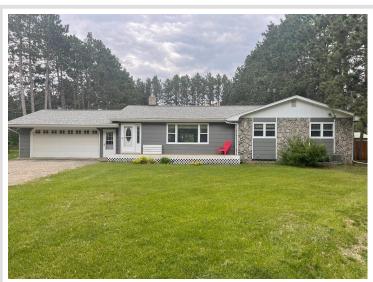

MLS 6734722 Residential

\$279,900

1,716 sq ft 3 bedrooms 2 baths

16173 Discovery Circle Park Rapids MN 56470

Status: Pending

## **Description:**

Park Rapids City Home - Beautiful three bedroom home that has many upgrades and is completely ready to move into. All on the main level, you will find three spacious bedrooms, full bath, 1/2 bath, laundry, large living room with gas fireplace along with southern facing family room with gas fireplace. The convenient attached double garage also gives you access to inside the home & backyard. Family room has access to large deck for you to enjoy the backyard barbeque, plus detached storage shed for your lawn needs. Coming Soon so don't miss out!