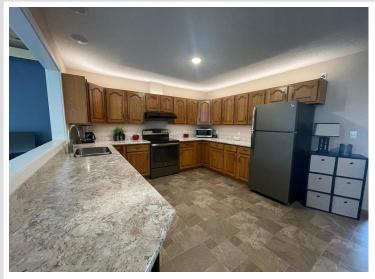

## **Description:**

Park Rapids City Home - Beautiful three bedroom home that has many upgrades and is completely ready to move into. All on the main level, you will find three spacious bedrooms, full bath, 1/2 bath, laundry, large living room with gas fireplace along with southern facing family room with gas fireplace. The convenient attached double garage also gives you access to inside the home & backyard. Family room has access to large deck for you to enjoy the backyard barbeque, plus detached storage shed for your lawn needs. Coming Soon so don't miss out!