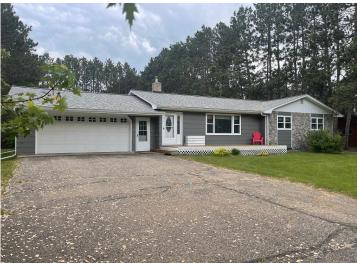

MLS 6734722 Residential

\$279,900

1,716 sq ft 3 bedrooms 2 baths

16173 Discovery Circle Park Rapids MN 56470

Status: Pending

## **Description:**

Park Rapids City Home - Beautiful three bedroom home that has many upgrades and is completely ready to move into. All on the main level, you will find three spacious bedrooms, full bath, 1/2 bath, laundry, large living room with gas fireplace along with southern facing family room with gas fireplace. The convenient attached double garage also gives you access to inside the home & backyard. Family room has access to large deck for you to enjoy the backyard barbeque, plus detached storage shed for your lawn needs. Coming Soon so don't miss out!