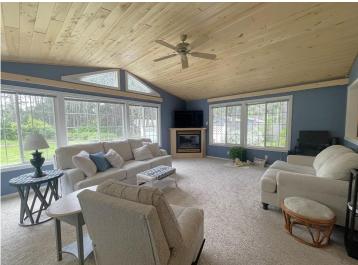

## **Description:**

Park Rapids City Home - Beautiful three bedroom home that has many upgrades and is completely ready to move into. All on the main level, you will find three spacious bedrooms, full bath, 1/2 bath, laundry, large living room with gas fireplace along with southern facing family room with gas fireplace. The convenient attached double garage also gives you access to inside the home & backyard. Family room has access to large deck for you to enjoy the backyard barbeque, plus detached storage shed for your lawn needs. Coming Soon so don't miss out!