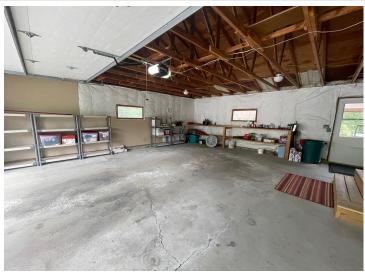

## **Description:**

Park Rapids City Home - Beautiful three bedroom home that has many upgrades and is completely ready to move into. All on the main level, you will find three spacious bedrooms, full bath, 1/2 bath, laundry, large living room with gas fireplace along with southern facing family room with gas fireplace. The convenient attached double garage also gives you access to inside the home & backyard. Family room has access to large deck for you to enjoy the backyard barbeque, plus detached storage shed for your lawn needs. Coming Soon so don't miss out!