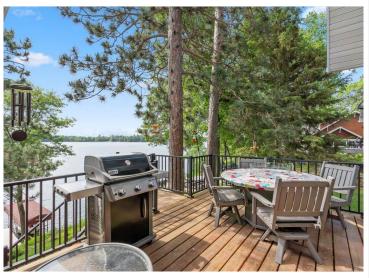

## **Description:**

Custom-Built 4 Bedroom, 4 Bath Home on Sylvan Lake! Experience premier lake living in this stunning custom-built home on Sylvan Lake, one of the most sought-after lakes in the Brainerd Lakes Area. Built in 2020, this modern lake home offers over 2,700 finished square feet of beautifully designed living space. Enjoy breathtaking lake views from the expansive lakeside deck or unwind in the cozy three-season porch. The home features a walk-out basement, gourmet kitchen with stainless steel appliances, quartz countertops, and a luxurious primary suite—all designed with comfort and functionality in mind.

With main floor living, 4 spacious bedrooms, and 4 modern bathrooms, this property blends elegance with everyday convenience. Whether you're into fishing, boating, sailing, or simply soaking in the serenity of one of Minnesota's clearest lakes, this home offers the ultimate in lakefront living.