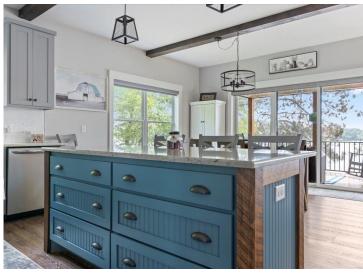

## **Description:**

Custom-Built 4 Bedroom, 4 Bath Home on Sylvan Lake! Experience premier lake living in this stunning custom-built home on Sylvan Lake, one of the most sought-after lakes in the Brainerd Lakes Area. Built in 2020, this modern lake home offers over 2,700 finished square feet of beautifully designed living space. Enjoy breathtaking lake views from the expansive lakeside deck or unwind in the cozy three-season porch. The home features a walk-out basement, gourmet kitchen with stainless steel appliances, quartz countertops, and a luxurious primary suite—all designed with comfort and functionality in mind.

With main floor living, 4 spacious bedrooms, and 4 modern bathrooms, this property blends elegance with everyday convenience. Whether you're into fishing, boating, sailing, or simply soaking in the serenity of one of Minnesota's clearest lakes, this home offers the ultimate in lakefront living.