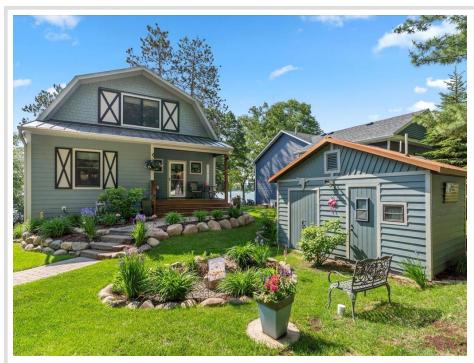

## **Description:**

Custom-Built 4 Bedroom, 4 Bath Home on Sylvan Lake! Experience premier lake living in this stunning custom-built home on Sylvan Lake, one of the most sought-after lakes in the Brainerd Lakes Area. Built in 2020, this modern lake home offers over 2,700 finished square feet of beautifully designed living space. Enjoy breathtaking lake views from the expansive lakeside deck or unwind in the cozy three-season porch. The home features a walk-out basement, gourmet kitchen with stainless steel appliances, quartz countertops, and a luxurious primary suite—all designed with comfort and functionality in mind.

With main floor living, 4 spacious bedrooms, and 4 modern bathrooms, this property blends elegance with everyday convenience. Whether you're into fishing, boating, sailing, or simply soaking in the serenity of one of Minnesota's clearest lakes, this home offers the ultimate in lakefront living.