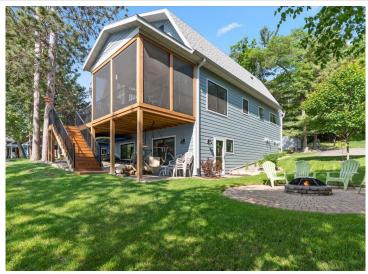

## **Description:**

Custom-Built 4 Bedroom, 4 Bath Home on Sylvan Lake! Experience premier lake living in this stunning custom-built home on Sylvan Lake, one of the most sought-after lakes in the Brainerd Lakes Area. Built in 2020, this modern lake home offers over 2,700 finished square feet of beautifully designed living space. Enjoy breathtaking lake views from the expansive lakeside deck or unwind in the cozy three-season porch. The home features a walk-out basement, gourmet kitchen with stainless steel appliances, quartz countertops, and a luxurious primary suite—all designed with comfort and functionality in mind.

With main floor living, 4 spacious bedrooms, and 4 modern bathrooms, this property blends elegance with everyday convenience. Whether you're into fishing, boating, sailing, or simply soaking in the serenity of one of Minnesota's clearest lakes, this home offers the ultimate in lakefront living.