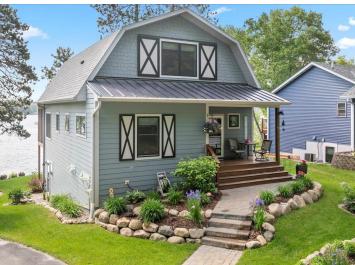

## **Description:**

Custom-Built 4 Bedroom, 4 Bath Home on Sylvan Lake! Experience premier lake living in this stunning custom-built home on Sylvan Lake, one of the most sought-after lakes in the Brainerd Lakes Area. Built in 2020, this modern lake home offers over 2,700 finished square feet of beautifully designed living space. Enjoy breathtaking lake views from the expansive lakeside deck or unwind in the cozy three-season porch. The home features a walk-out basement, gourmet kitchen with stainless steel appliances, quartz countertops, and a luxurious primary suite—all designed with comfort and functionality in mind.

## **Additional Details:**

Year Built 2020 Lot Acres 0.02

Lot Dimensions 50x154x50x162

School District 116
Taxes \$3,320
Taxes with Assessments \$3,386
Tax Year 2025