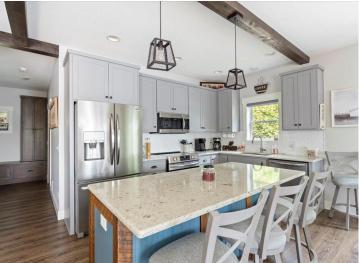

## **Description:**

Custom-Built 4 Bedroom, 4 Bath Home on Sylvan Lake! Experience premier lake living in this stunning custom-built home on Sylvan Lake, one of the most sought-after lakes in the Brainerd Lakes Area. Built in 2020, this modern lake home offers over 2,700 finished square feet of beautifully designed living space. Enjoy breathtaking lake views from the expansive lakeside deck or unwind in the cozy three-season porch. The home features a walk-out basement, gourmet kitchen with stainless steel appliances, quartz countertops, and a luxurious primary suite—all designed with comfort and functionality in mind.