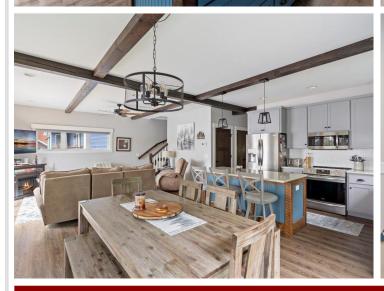

## **Description:**

Custom-Built 4 Bedroom, 4 Bath Home on Sylvan Lake! Experience premier lake living in this stunning custom-built home on Sylvan Lake, one of the most sought-after lakes in the Brainerd Lakes Area. Built in 2020, this modern lake home offers over 2,700 finished square feet of beautifully designed living space. Enjoy breathtaking lake views from the expansive lakeside deck or unwind in the cozy three-season porch. The home features a walk-out basement, gourmet kitchen with stainless steel appliances, quartz countertops, and a luxurious primary suite—all designed with comfort and functionality in mind.

With main floor living, 4 spacious bedrooms, and 4 modern bathrooms, this property blends elegance with everyday convenience. Whether you're into fishing, boating, sailing, or simply soaking in the serenity of one of Minnesota's clearest lakes, this home offers the ultimate in lakefront living.