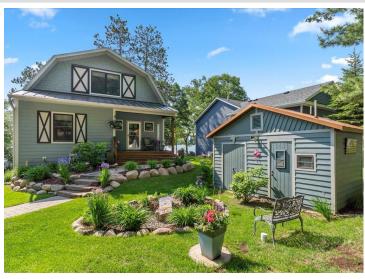

## **Description:**

Custom-Built 4 Bedroom, 4 Bath Home on Sylvan Lake! Experience premier lake living in this stunning custom-built home on Sylvan Lake, one of the most sought-after lakes in the Brainerd Lakes Area. Built in 2020, this modern lake home offers over 2,700 finished square feet of beautifully designed living space. Enjoy breathtaking lake views from the expansive lakeside deck or unwind in the cozy three-season porch. The home features a walk-out basement, gourmet kitchen with stainless steel appliances, quartz countertops, and a luxurious primary suite—all designed with comfort and functionality in mind.

With main floor living, 4 spacious bedrooms, and 4 modern bathrooms, this property blends elegance with everyday convenience. Whether you're into fishing, boating, sailing, or simply soaking in the serenity of one of Minnesota's clearest lakes, this home offers the ultimate in lakefront living.