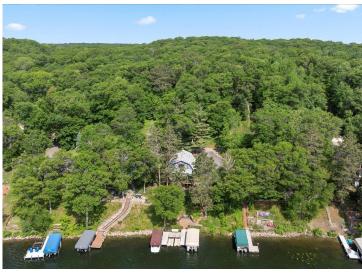

## **Description:**

Custom-Built 4 Bedroom, 4 Bath Home on Sylvan Lake! Experience premier lake living in this stunning custom-built home on Sylvan Lake, one of the most sought-after lakes in the Brainerd Lakes Area. Built in 2020, this modern lake home offers over 2,700 finished square feet of beautifully designed living space. Enjoy breathtaking lake views from the expansive lakeside deck or unwind in the cozy three-season porch. The home features a walk-out basement, gourmet kitchen with stainless steel appliances, quartz countertops, and a luxurious primary suite—all designed with comfort and functionality in mind.

With main floor living, 4 spacious bedrooms, and 4 modern bathrooms, this property blends elegance with everyday convenience. Whether you're into fishing, boating, sailing, or simply soaking in the serenity of one of Minnesota's clearest lakes, this home offers the ultimate in lakefront living.