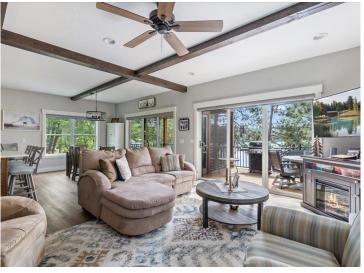

## **Description:**

Custom-Built 4 Bedroom, 4 Bath Home on Sylvan Lake! Experience premier lake living in this stunning custom-built home on Sylvan Lake, one of the most sought-after lakes in the Brainerd Lakes Area. Built in 2020, this modern lake home offers over 2,700 finished square feet of beautifully designed living space. Enjoy breathtaking lake views from the expansive lakeside deck or unwind in the cozy three-season porch. The home features a walk-out basement, gourmet kitchen with stainless steel appliances, quartz countertops, and a luxurious primary suite—all designed with comfort and functionality in mind.

With main floor living, 4 spacious bedrooms, and 4 modern bathrooms, this property blends elegance with everyday convenience. Whether you're into fishing, boating, sailing, or simply soaking in the serenity of one of Minnesota's clearest lakes, this home offers the ultimate in lakefront living.