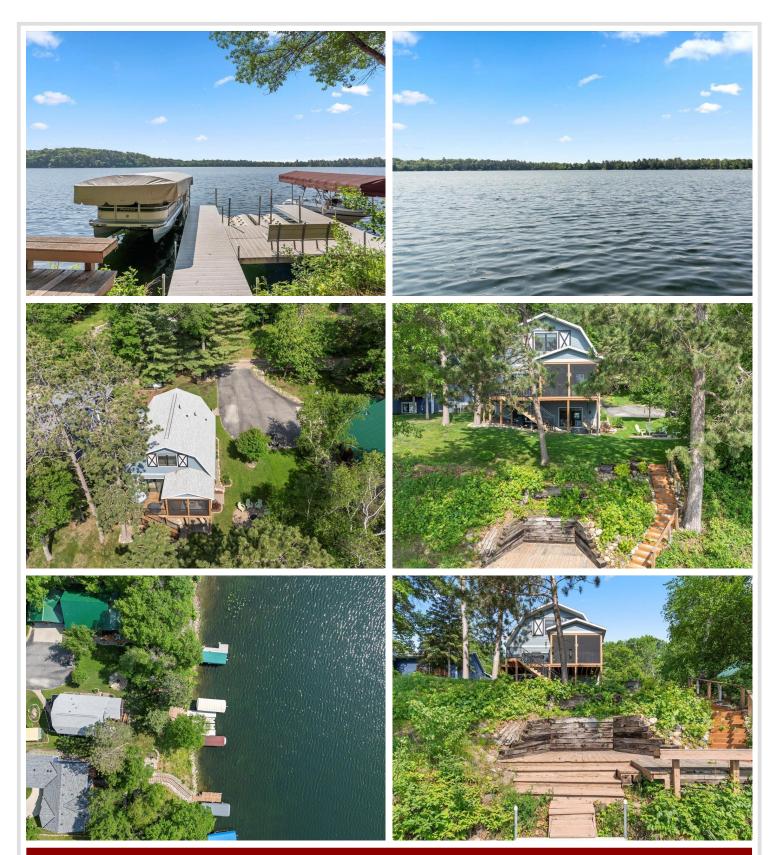

## **Description:**

Custom-Built 4 Bedroom, 4 Bath Home on Sylvan Lake! Experience premier lake living in this stunning custom-built home on Sylvan Lake, one of the most sought-after lakes in the Brainerd Lakes Area. Built in 2020, this modern lake home offers over 2,700 finished square feet of beautifully designed living space. Enjoy breathtaking lake views from the expansive lakeside deck or unwind in the cozy three-season porch. The home features a walk-out basement, gourmet kitchen with stainless steel appliances, quartz countertops, and a luxurious primary suite—all designed with comfort and functionality in mind.

With main floor living, 4 spacious bedrooms, and 4 modern bathrooms, this property blends elegance with everyday convenience. Whether you're into fishing, boating, sailing, or simply soaking in the serenity of one of Minnesota's clearest lakes, this home offers the ultimate in lakefront living.