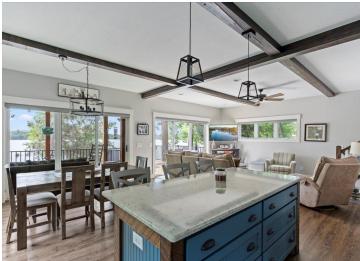

## **Description:**

Custom-Built 4 Bedroom, 4 Bath Home on Sylvan Lake! Experience premier lake living in this stunning custom-built home on Sylvan Lake, one of the most sought-after lakes in the Brainerd Lakes Area. Built in 2020, this modern lake home offers over 2,700 finished square feet of beautifully designed living space. Enjoy breathtaking lake views from the expansive lakeside deck or unwind in the cozy three-season porch. The home features a walk-out basement, gourmet kitchen with stainless steel appliances, quartz countertops, and a luxurious primary suite—all designed with comfort and functionality in mind.

With main floor living, 4 spacious bedrooms, and 4 modern bathrooms, this property blends elegance with everyday convenience. Whether you're into fishing, boating, sailing, or simply soaking in the serenity of one of Minnesota's clearest lakes, this home offers the ultimate in lakefront living.