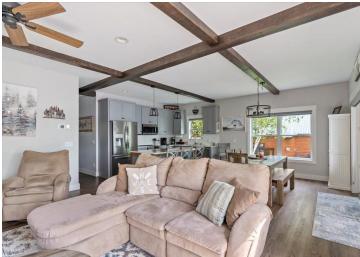

## **Description:**

Custom-Built 4 Bedroom, 4 Bath Home on Sylvan Lake! Experience premier lake living in this stunning custom-built home on Sylvan Lake, one of the most sought-after lakes in the Brainerd Lakes Area. Built in 2020, this modern lake home offers over 2,700 finished square feet of beautifully designed living space. Enjoy breathtaking lake views from the expansive lakeside deck or unwind in the cozy three-season porch. The home features a walk-out basement, gourmet kitchen with stainless steel appliances, quartz countertops, and a luxurious primary suite—all designed with comfort and functionality in mind.

With main floor living, 4 spacious bedrooms, and 4 modern bathrooms, this property blends elegance with everyday convenience. Whether you're into fishing, boating, sailing, or simply soaking in the serenity of one of Minnesota's clearest lakes, this home offers the ultimate in lakefront living.