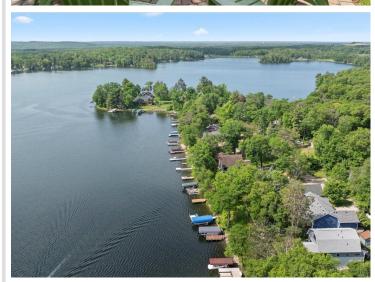

## **Description:**

Custom-Built 4 Bedroom, 4 Bath Home on Sylvan Lake! Experience premier lake living in this stunning custom-built home on Sylvan Lake, one of the most sought-after lakes in the Brainerd Lakes Area. Built in 2020, this modern lake home offers over 2,700 finished square feet of beautifully designed living space. Enjoy breathtaking lake views from the expansive lakeside deck or unwind in the cozy three-season porch. The home features a walk-out basement, gourmet kitchen with stainless steel appliances, quartz countertops, and a luxurious primary suite—all designed with comfort and functionality in mind.

With main floor living, 4 spacious bedrooms, and 4 modern bathrooms, this property blends elegance with everyday convenience. Whether you're into fishing, boating, sailing, or simply soaking in the serenity of one of Minnesota's clearest lakes, this home offers the ultimate in lakefront living.