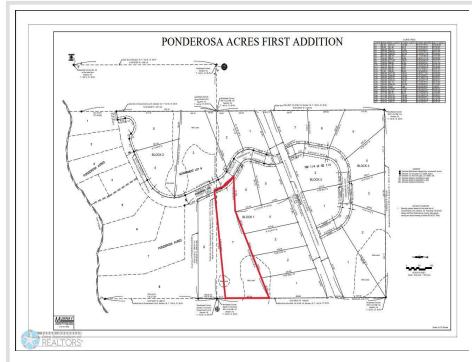

## **Description:**

3.05 acre backlot near Snider Lake to build your dream home, shouse and/or shop!! Great fishing and other water sports. Excellent area for hunting. Open to the builder of your choice. An additional 12 more lots available as well! Enjoy the riding trails nearby, dining, golf and Casino in Mahnomen and just 1/2 hour to the beautiful City of Detroit Lakes. Corner pins have been marked. Electricity to all lots. Located just off of CR-4 and close to public boat access. Covenants, Restrictions and Easements of record and attached.

## **Additional Details:**

Lot Acres 3.05

Lot Dimensions 58.20x912.03x350.68x758.10

School District 435
Taxes \$1
Taxes with Assessments \$1
Tax Year 2024

**\$68,900**MLS 6734842 Lake Land
(Lot 7) TBD Ponderosa Lane
Waubun MN 56589