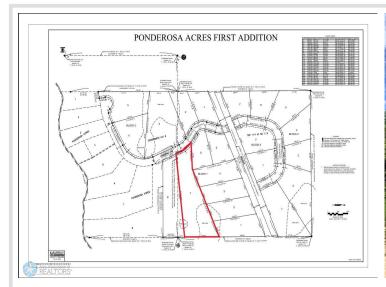

## **Description:**

3.05 acre backlot near Snider Lake to build your dream home, shouse and/or shop!! Great fishing and other water sports. Excellent area for hunting. Open to the builder of your choice. An additional 12 more lots available as well! Enjoy the riding trails nearby, dining, golf and Casino in Mahnomen and just 1/2 hour to the beautiful City of Detroit Lakes. Corner pins have been marked. Electricity to all lots. Located just off of CR-4 and close to public boat access. Covenants, Restrictions and Easements of record and attached.

## **Additional Details:**

Lot Acres 3.05

Lot Dimensions 58.20x912.03x350.68x758.10

School District 435
Taxes \$1
Taxes with Assessments \$1
Tax Year 2024

**\$68,900**MLS 6734842 Lake Land
(Lot 7) TBD Ponderosa Lane
Waubun MN 56589