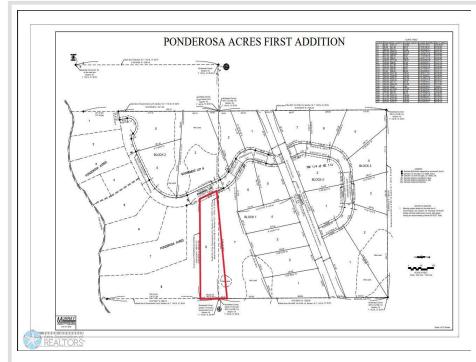

## **Description:**

2.93 acre backlot near Snider Lake to build your dream home, shouse and/or shop! Great fishing and other water sports. Excellent area for hunting. Open to the builder of your choice. An additional 12 more lots available as well! Enjoy the riding trails nearby, dining, golf and Casino in Mahnomen and just 1/2 hour to the beautiful City of Detroit Lakes. Corner pins have been marked. Electricity to all lots. Located just off of CR-4 and close to public boat access. Covenants, Restrictions and Easements of record and attached.

## **Additional Details:**

Lot Acres 2.93

Lot Dimensions 144.65x758.10x148.25x698.51

School District 435
Taxes \$1
Taxes with Assessments \$1
Tax Year 2024

## **Driving Directions:**

Follow directions on Hwy 59 to Waubun. Turn onto MN-113 traveling East for approximately 21 miles; turn left onto CR-4 for approximately 1.7 miles. Lots will be marked to the left of CR-4 and onto Ponderosa Ln.