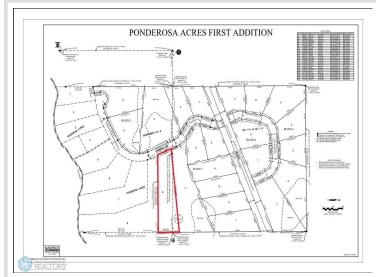

## **Description:**

2.93 acre backlot near Snider Lake to build your dream home, shouse and/or shop! Great fishing and other water sports. Excellent area for hunting. Open to the builder of your choice. An additional 12 more lots available as well! Enjoy the riding trails nearby, dining, golf and Casino in Mahnomen and just 1/2 hour to the beautiful City of Detroit Lakes. Corner pins have been marked. Electricity to all lots. Located just off of CR-4 and close to public boat access. Covenants, Restrictions and Easements of record and attached.

## **Additional Details:**

Lot Acres 2.93

Lot Dimensions 144.65x758.10x148.25x698.51

School District 435
Taxes \$1
Taxes with Assessments \$1
Tax Year 2024

## **Driving Directions:**

Follow directions on Hwy 59 to Waubun. Turn onto MN-113 traveling East for approximately 21 miles; turn left onto CR-4 for approximately 1.7 miles. Lots will be marked to the left of CR-4 and onto Ponderosa Ln.