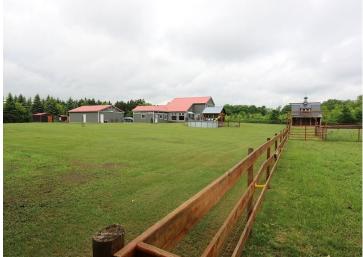

Step outside and enjoy everything you need for small-scale farming or sustainable living. This property includes a 30x40 detached garage, 16x24 barn with loft and 12' lean-to, chicken coop, and 12x16 storage shed with storm shelter. Unwind in the outdoor pool and screened gazebo.

Located in a peaceful rural setting yet still within easy reach of town amenities, this property is a rare opportunity to enjoy country living without sacrificing convenience. Whether you're looking to raise animals, grow your own food, or simply enjoy the wide-open space, this hobby farm has it all.