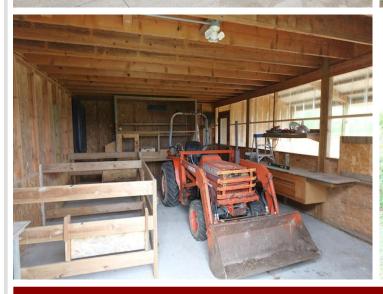

Step outside and enjoy everything you need for small-scale farming or sustainable living. This property includes a 30x40 detached garage, 16x24 barn with loft and 12' lean-to, chicken coop, and 12x16 storage shed with storm shelter. Unwind in the outdoor pool and screened gazebo.