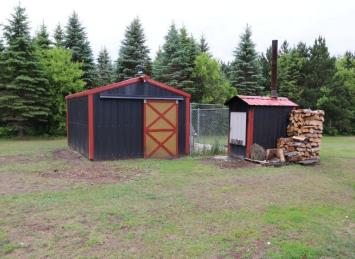

Step outside and enjoy everything you need for small-scale farming or sustainable living. This property includes a 30x40 detached garage, 16x24 barn with loft and 12' lean-to, chicken coop, and 12x16 storage shed with storm shelter. Unwind in the outdoor pool and screened gazebo.