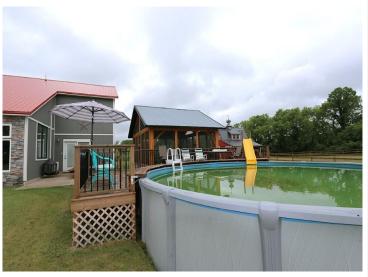

Step outside and enjoy everything you need for small-scale farming or sustainable living. This property includes a 30x40 detached garage, 16x24 barn with loft and 12' lean-to, chicken coop, and 12x16 storage shed with storm shelter. Unwind in the outdoor pool and screened gazebo.