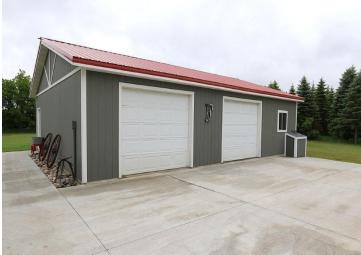

Step outside and enjoy everything you need for small-scale farming or sustainable living. This property includes a 30x40 detached garage, 16x24 barn with loft and 12' lean-to, chicken coop, and 12x16 storage shed with storm shelter. Unwind in the outdoor pool and screened gazebo.