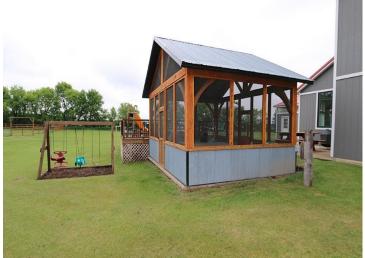

Step outside and enjoy everything you need for small-scale farming or sustainable living. This property includes a 30x40 detached garage, 16x24 barn with loft and 12' lean-to, chicken coop, and 12x16 storage shed with storm shelter. Unwind in the outdoor pool and screened gazebo.