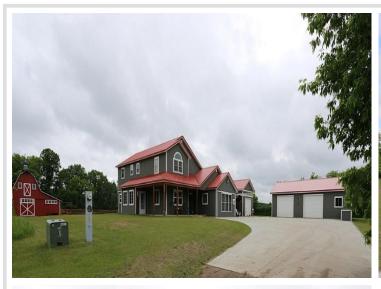

## **Description:**

Welcome to your perfect country retreat just 6 miles from Perham! Nestled on 5 acres, this charming hobby farm offers the ideal blend of rural living and modern comfort. The spacious 4-bedroom, 5-bath home, built in 2010, features an open-concept layout with generous natural light, a large kitchen with breakfast nook, and a cozy living area.

Step outside and enjoy everything you need for small-scale farming or sustainable living. This property includes a 30x40 detached garage, 16x24 barn with loft and 12' lean-to, chicken coop, and 12x16 storage shed with storm shelter. Unwind in the outdoor pool and screened gazebo.