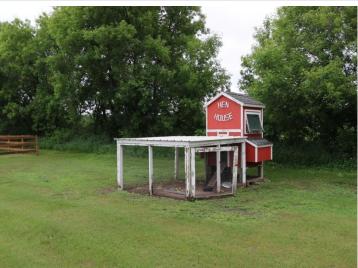

Step outside and enjoy everything you need for small-scale farming or sustainable living. This property includes a 30x40 detached garage, 16x24 barn with loft and 12' lean-to, chicken coop, and 12x16 storage shed with storm shelter. Unwind in the outdoor pool and screened gazebo.