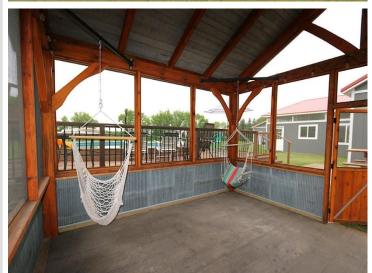

Step outside and enjoy everything you need for small-scale farming or sustainable living. This property includes a 30x40 detached garage, 16x24 barn with loft and 12' lean-to, chicken coop, and 12x16 storage shed with storm shelter. Unwind in the outdoor pool and screened gazebo.