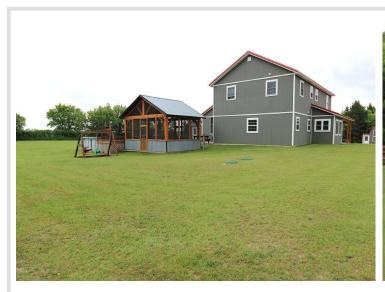

## **Description:**

Welcome to your perfect country retreat just 6 miles from Perham! Nestled on 5 acres, this charming hobby farm offers the ideal blend of rural living and modern comfort. The spacious 4-bedroom, 5-bath home, built in 2010, features an open-concept layout with generous natural light, a large kitchen with breakfast nook, and a cozy living area.

Step outside and enjoy everything you need for small-scale farming or sustainable living. This property includes a 30x40 detached garage, 16x24 barn with loft and 12' lean-to, chicken coop, and 12x16 storage shed with storm shelter. Unwind in the outdoor pool and screened gazebo.