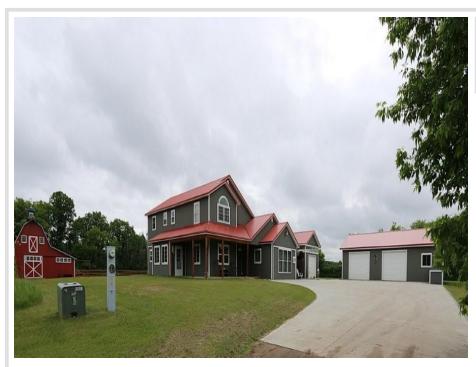

## **Description:**

Welcome to your perfect country retreat just 6 miles from Perham! Nestled on 5 acres, this charming hobby farm offers the ideal blend of rural living and modern comfort. The spacious 4-bedroom, 5-bath home, built in 2010, features an open-concept layout with generous natural light, a large kitchen with breakfast nook, and a cozy living area.

Step outside and enjoy everything you need for small-scale farming or sustainable living. This property includes a 30x40 detached garage, 16x24 barn with loft and 12' lean-to, chicken coop, and 12x16 storage shed with storm shelter. Unwind in the outdoor pool and screened gazebo.