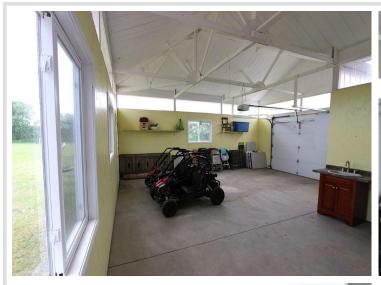

Step outside and enjoy everything you need for small-scale farming or sustainable living. This property includes a 30x40 detached garage, 16x24 barn with loft and 12' lean-to, chicken coop, and 12x16 storage shed with storm shelter. Unwind in the outdoor pool and screened gazebo.