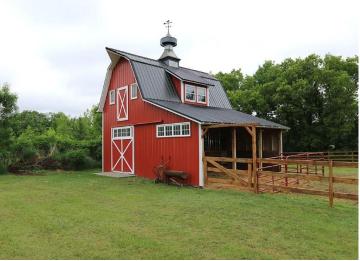

Step outside and enjoy everything you need for small-scale farming or sustainable living. This property includes a 30x40 detached garage, 16x24 barn with loft and 12' lean-to, chicken coop, and 12x16 storage shed with storm shelter. Unwind in the outdoor pool and screened gazebo.