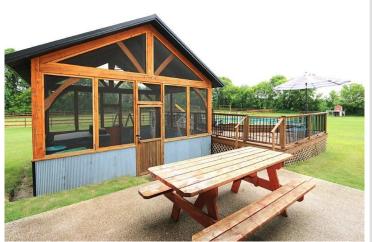

Step outside and enjoy everything you need for small-scale farming or sustainable living. This property includes a 30x40 detached garage, 16x24 barn with loft and 12' lean-to, chicken coop, and 12x16 storage shed with storm shelter. Unwind in the outdoor pool and screened gazebo.