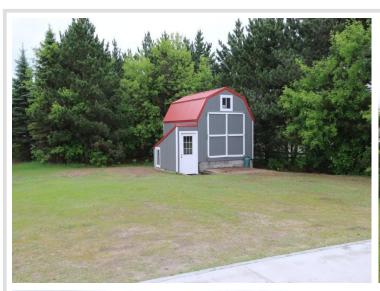

Step outside and enjoy everything you need for small-scale farming or sustainable living. This property includes a 30x40 detached garage, 16x24 barn with loft and 12' lean-to, chicken coop, and 12x16 storage shed with storm shelter. Unwind in the outdoor pool and screened gazebo.