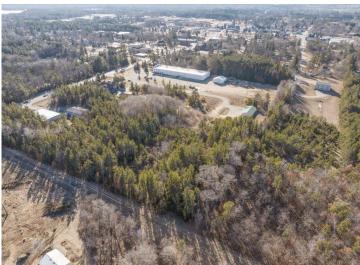

MLS 6734946 Land

\$492,000

3.76 Acres Raw Land

TBD Bergquist Dr Pequot Lakes MN 56472

Status: Active

## **Description:**

Come check out this highly sought after parcel. This piece has great commercial opportunity. Perfectly located in the town of Peqout Lakes right off of 371. Come start your new business in the heart of lakes country.

## **Additional Details:**

Lot Acres 3.76

Lot Dimensions 341x612x205x338x129

School District 186 Taxes \$726 Taxes with Assessments \$726 Tax Year 2025