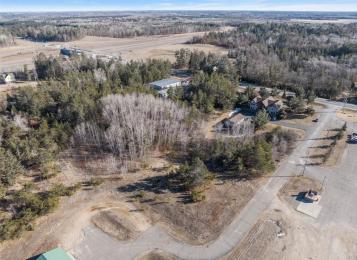

MLS 6734946 Land

\$492,000

3.76 Acres Raw Land

TBD Bergquist Dr Pequot Lakes MN 56472

Status: Active

## **Description:**

Come check out this highly sought after parcel. This piece has great commercial opportunity. Perfectly located in the town of Peqout Lakes right off of 371. Come start your new business in the heart of lakes country.

## **Additional Details:**

Lot Acres 3.76

Lot Dimensions 341x612x205x338x129

School District 186 Taxes \$726 Taxes with Assessments \$726 Tax Year 2025