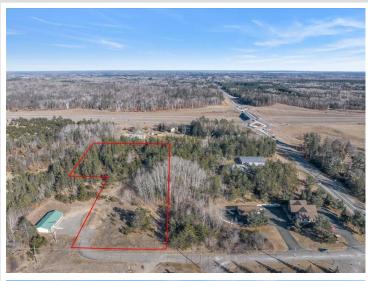

MLS 6734946 Land

\$492,000

3.76 Acres Raw Land

TBD Bergquist Dr Pequot Lakes MN 56472

Status: Active

## **Description:**

Come check out this highly sought after parcel. This piece has great commercial opportunity. Perfectly located in the town of Peqout Lakes right off of 371. Come start your new business in the heart of lakes country.

## **Additional Details:**

Lot Acres 3.76

Lot Dimensions 341x612x205x338x129

School District 186 Taxes \$726 Taxes with Assessments \$726 Tax Year 2025