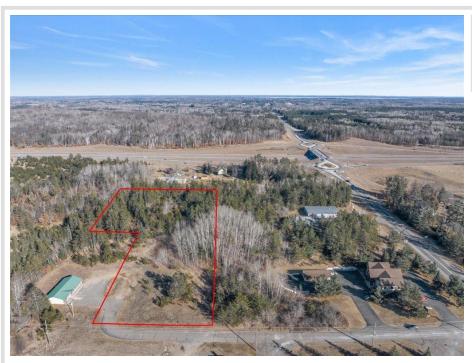

MLS 6734946 Land

\$492,000

3.76 Acres Raw Land

TBD Bergquist Dr Pequot Lakes MN 56472

Status: Active

## **Description:**

Come check out this highly sought after parcel. This piece has great commercial opportunity. Perfectly located in the town of Peqout Lakes right off of 371. Come start your new business in the heart of lakes country.

## **Additional Details:**

Lot Acres 3.76

Lot Dimensions 341x612x205x338x129

School District 186 Taxes \$726 Taxes with Assessments \$726 Tax Year 2025