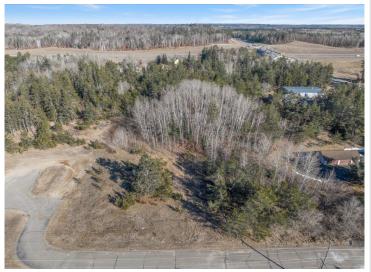

MLS 6734946 Land

\$492,000

3.76 Acres Raw Land

TBD Bergquist Dr Pequot Lakes MN 56472

Status: Active

## **Description:**

Come check out this highly sought after parcel. This piece has great commercial opportunity. Perfectly located in the town of Peqout Lakes right off of 371. Come start your new business in the heart of lakes country.

## **Additional Details:**

Lot Acres 3.76

Lot Dimensions 341x612x205x338x129

School District 186 Taxes \$726 Taxes with Assessments \$726 Tax Year 2025