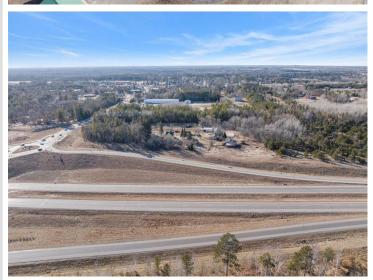

MLS 6734946 Land

\$492,000

3.76 Acres Raw Land

TBD Bergquist Dr Pequot Lakes MN 56472

Status: Active

## **Description:**

Come check out this highly sought after parcel. This piece has great commercial opportunity. Perfectly located in the town of Peqout Lakes right off of 371. Come start your new business in the heart of lakes country.

## **Driving Directions:**

heading north i highway 371 turn west on highway 11, then turn Right on Bergquist drive.

Listed By: LPT Realty, LLC

Affinity Real Estate Inc. participates in the Regional Multiple Listing Service of Minnesota, Inc Broker Reciprocity (sm) program, allowing us to display other broker's listings on our website. All properties are subject to prior sale, change or withdrawal.