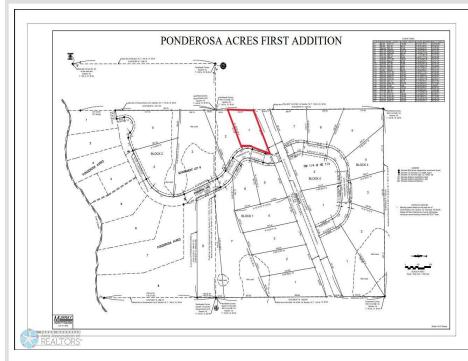

## **Description:**

1.30 acre backlot near Snider Lake. Great fishing and other water sports. Excellent area for hunting. Open to the builder of your choice. An additional 12 more lots available as well! Enjoy the riding trails nearby, dining, golf and Casino in Mahnomen and just 1/2 hour to the beautiful City of Detroit Lakes. Corner pins have been marked. Electricity to all lots. Located just off of CR-4 and close to public boat access. Covenants, Restrictions and Easements of record and attached.

## Additional Details:

| Lot Acres              | 1.3                         |
|------------------------|-----------------------------|
| Lot Dimensions         | 106.47x342.09x204.37x301.72 |
| School District        | 435                         |
| Taxes                  | \$1                         |
| Taxes with Assessments | \$1                         |
| Tax Year               | 2024                        |

## **Driving Directions:**

Follow directions on Hwy 59 to Waubun. Turn onto MN-113 traveling East for approximately 21 miles; turn left onto CR-4 for approximately 1.7 miles. Lots will be marked to the left of CR-4 and onto Ponderosa Ln.