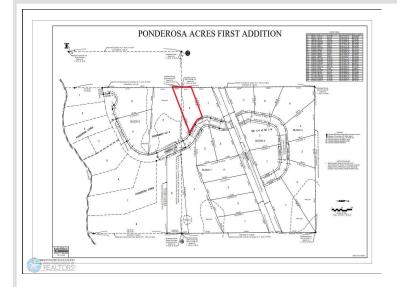

## **Description:**

1.10 acre backlot near Snider Lake. Great fishing and other water sports. Excellent area for hunting. Open to the builder of your choice. An additional 12 more lots available as well! Enjoy the riding trails nearby, dining, golf and Casino in Mahnomen and just 1/2 hour to the beautiful City of Detroit Lakes. Corner pins have been marked. Electricity to all lots. Located just off of CR-4 and close to public boat access. Covenants, Restrictions and Easements of record and attached.

## Additional Details:

| Lot Acres              | 1.1                         |
|------------------------|-----------------------------|
| Lot Dimensions         | 108.17x301.72x186.16x450.50 |
| School District        | 435                         |
| Taxes                  | \$1                         |
| Taxes with Assessments | \$1                         |
| Tax Year               | 2024                        |

## **Driving Directions:**

Follow directions on Hwy 59 to Waubun. Turn onto MN-113 traveling East for approximately 21 miles; turn left onto CR-4 for approximately 1.7 miles. Lots will be marked to the left of CR-4 and onto Ponderosa Ln.