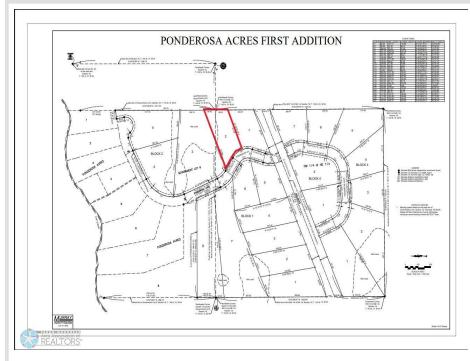

## **Description:**

1.10 acre backlot near Snider Lake. Great fishing and other water sports. Excellent area for hunting. Open to the builder of your choice. An additional 12 more lots available as well! Enjoy the riding trails nearby, dining, golf and Casino in Mahnomen and just 1/2 hour to the beautiful City of Detroit Lakes. Corner pins have been marked. Electricity to all lots. Located just off of CR-4 and close to public boat access. Covenants, Restrictions and Easements of record and attached.

## Additional Details:

| Lot Acres              | 1.1                         |
|------------------------|-----------------------------|
| Lot Dimensions         | 108.17x301.72x186.16x450.50 |
| School District        | 435                         |
| Taxes                  | \$1                         |
| Taxes with Assessments | \$1                         |
| Tax Year               | 2024                        |

## **Driving Directions:**

Follow directions on Hwy 59 to Waubun. Turn onto MN-113 traveling East for approximately 21 miles; turn left onto CR-4 for approximately 1.7 miles. Lots will be marked to the left of CR-4 and onto Ponderosa Ln.