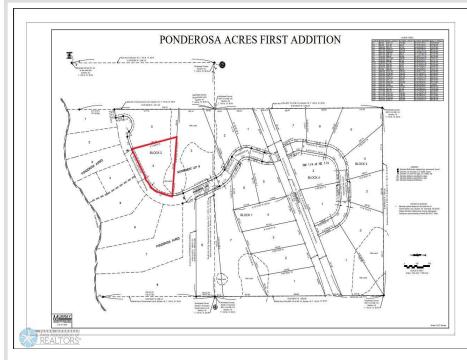

## **Description:**

1.87 acre backlot near Snider Lake. Nicely wooded and private location. Great fishing and other water sports. Excellent area for hunting. Open to the builder of your choice. An additional 12 more lots available as well! Enjoy the riding trails nearby, dining, golf and Casino in Mahnomen and just 1/2 hour to the beautiful City of Detroit Lakes. Corner pins have been marked. Electricity to all lots. Located just off of CR-4 and close to public boat access. Covenants, Restrictions and Easements of record and attached.

## Additional Details:

| Lot Acres              | 1.87                 |
|------------------------|----------------------|
| Lot Dimensions         | 227.74x415.66x367.38 |
| School District        | 435                  |
| Taxes                  | \$1                  |
| Taxes with Assessments | \$1                  |
| Tax Year               | 2024                 |

## **Driving Directions:**

Follow directions on Hwy 59 to Waubun. Turn onto MN-113 traveling East for approximately 21 miles; turn left onto CR-4 for approximately 1.7 miles. Lots will be marked to the left of CR-4 and onto Ponderosa Ln.