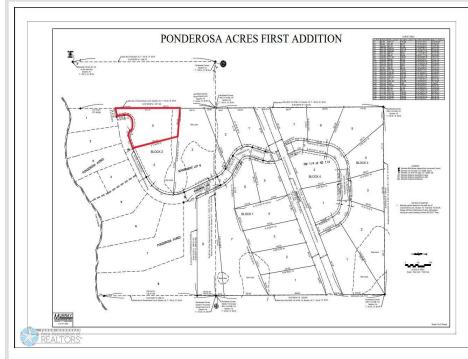

## **Description:**

1.88 acre backlot near Snider Lake. Privately wooded lot that backs to State land. Great fishing and other water sports. Excellent area for hunting. Open to the builder of your choice. An additional 12 more lots available as well! Enjoy the riding trails nearby, dining, golf and Casino in Mahnomen and just 1/2 hour to the beautiful City of Detroit Lakes. Corner pins have been marked. Electricity to all lots. Located just off of CR-4 and close to public boat access. Covenants, Restrictions and Easements of record and attached.

## Additional Details:

| Lot Acres              | 1.88                        |
|------------------------|-----------------------------|
| Lot Dimensions         | 256.29x367.38x196.56x511.10 |
| School District        | 435                         |
| Taxes                  | \$1                         |
| Taxes with Assessments | \$1                         |
| Tax Year               | 2024                        |

## **Driving Directions:**

Follow directions on Hwy 59 to Waubun. Turn onto MN-113 traveling East for approximately 21 miles; turn left onto CR-4 for approximately 1.7 miles. Lots will be marked to the left of CR-4 and onto Ponderosa Ln.