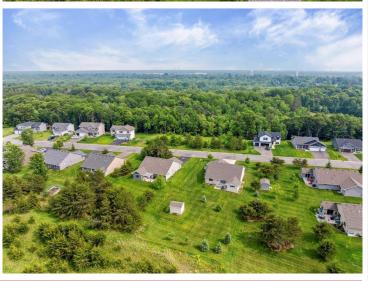

## **Description:**

Welcome to 9308 Viking Street, where comfort meets elegance in the "Cottage" model by Thomas Allen Homes. Built in 2018, this exquisite single-level home offers 2 bedrooms, 2 bathrooms, and a 2-stall garage. 1 Located in the highly sought-after Spruce Reserve, a maintenance-free community, you can truly sit back and relax as all lawn care and snow removal are handled for you. Enjoy step-free living with everything you need conveniently on the main level

## **Additional Details:**

Year Built 2018 Lot Acres 0.39

Lot Dimensions 88x201x87x185

Garage Stalls 2
School District 181
Taxes \$3,418
Taxes with Assessments \$3,418
Tax Year 2024