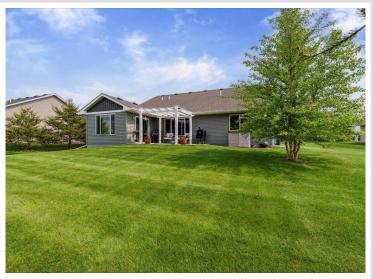

## **Description:**

Welcome to 9308 Viking Street, where comfort meets elegance in the "Cottage" model by Thomas Allen Homes. Built in 2018, this exquisite single-level home offers 2 bedrooms, 2 bathrooms, and a 2-stall garage. 1 Located in the highly sought-after Spruce Reserve, a maintenance-free community, you can truly sit back and relax as all lawn care and snow removal are handled for you. Enjoy step-free living with everything you need conveniently on the main level

## **Additional Details:**

Year Built 2018 Lot Acres 0.39

Lot Dimensions 88x201x87x185

Garage Stalls 2
School District 181
Taxes \$3,418
Taxes with Assessments \$3,418
Tax Year 2024