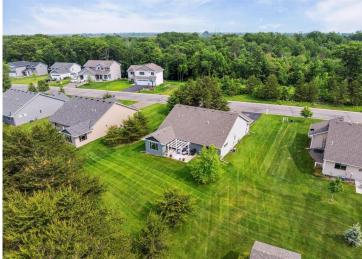

## **Description:**

Welcome to 9308 Viking Street, where comfort meets elegance in the "Cottage" model by Thomas Allen Homes. Built in 2018, this exquisite single-level home offers 2 bedrooms, 2 bathrooms, and a 2-stall garage. 1 Located in the highly sought-after Spruce Reserve, a maintenance-free community, you can truly sit back and relax as all lawn care and snow removal are handled for you. Enjoy step-free living with everything you need conveniently on the main level

## **Additional Details:**

Year Built 2018 Lot Acres 0.39

Lot Dimensions 88x201x87x185

Garage Stalls 2
School District 181
Taxes \$3,418
Taxes with Assessments \$3,418
Tax Year 2024