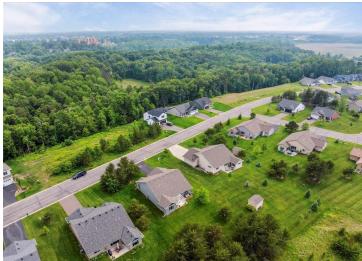

## **Description:**

Welcome to 9308 Viking Street, where comfort meets elegance in the "Cottage" model by Thomas Allen Homes. Built in 2018, this exquisite single-level home offers 2 bedrooms, 2 bathrooms, and a 2-stall garage. 1 Located in the highly sought-after Spruce Reserve, a maintenance-free community, you can truly sit back and relax as all lawn care and snow removal are handled for you. Enjoy step-free living with everything you need conveniently on the main level

## **Additional Details:**

Year Built 2018 Lot Acres 0.39

Lot Dimensions 88x201x87x185

Garage Stalls 2
School District 181
Taxes \$3,418
Taxes with Assessments \$3,418
Tax Year 2024