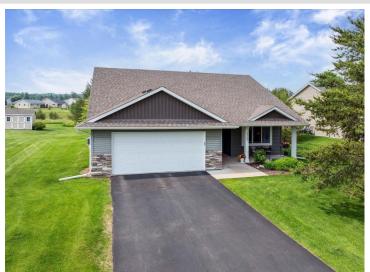

MLS 6735006 Residential

\$375,000

1,584 sq ft 2 bedrooms 2 baths

9308 Viking Street Brainerd MN 56401

Status: Pending

## **Description:**

Welcome to 9308 Viking Street, where comfort meets elegance in the "Cottage" model by Thomas Allen Homes. Built in 2018, this exquisite single-level home offers 2 bedrooms, 2 bathrooms, and a 2-stall garage. 1 Located in the highly sought-after Spruce Reserve, a maintenance-free community, you can truly sit back and relax as all lawn care and snow removal are handled for you. Enjoy step-free living with everything you need conveniently on the main level

## **Additional Details:**

Year Built 2018 Lot Acres 0.39

Lot Dimensions 88x201x87x185

Garage Stalls 2
School District 181
Taxes \$3,418
Taxes with Assessments \$3,418
Tax Year 2024