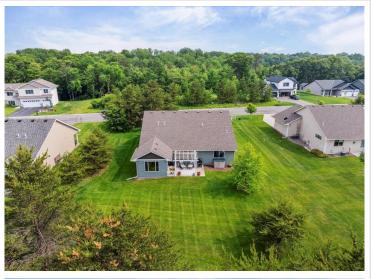

MLS 6735006 Residential

\$375,000

1,584 sq ft 2 bedrooms 2 baths

9308 Viking Street Brainerd MN 56401

Status: Pending

## **Description:**

Welcome to 9308 Viking Street, where comfort meets elegance in the "Cottage" model by Thomas Allen Homes. Built in 2018, this exquisite single-level home offers 2 bedrooms, 2 bathrooms, and a 2-stall garage. 1 Located in the highly sought-after Spruce Reserve, a maintenance-free community, you can truly sit back and relax as all lawn care and snow removal are handled for you. Enjoy step-free living with everything you need conveniently on the main level