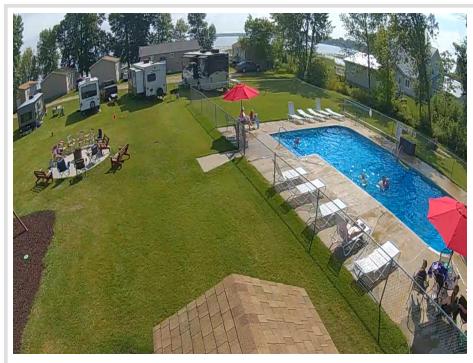

MLS 6735076 Lake Land

# \$60,000

## Description: Sold- RV Lot 14

#### **Additional Details:**

| Lot Acres              | 0.03  |
|------------------------|-------|
| Lot Dimensions         | 29*47 |
| School District        | 549   |
| Taxes                  | \$236 |
| Taxes with Assessments | \$236 |
| Tax Year               | 2024  |

### **Additional Features:**

#### **Driving Directions:**

Hwy 78 to Rush Lake Loop



Listed By: REAL

Affinity Real Estate Inc. participates in the Regional Multiple Listing Service of Minnesota, Inc Broker Reciprocity (sm) program, allowing us to display other broker's listings on our website. All properties are subject to prior sale, change or withdrawal.



Affinity Real Estate - 600 Park Avenue South - Park Rapids MN 56470



website: www.Af