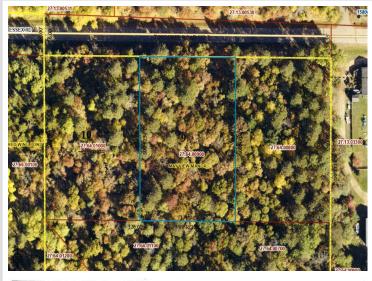

MLS 6735094 Land

\$75,000

1.06 Acres Subdivided

Lot 8 & 9 Essex Road Park Rapids MN 56470

Status: Pending

## **Additional Details:**

1.06 Lot Acres Lot Dimensions 342x260 School District 309 Taxes \$136 Taxes with Assessments \$136 Tax Year 2025