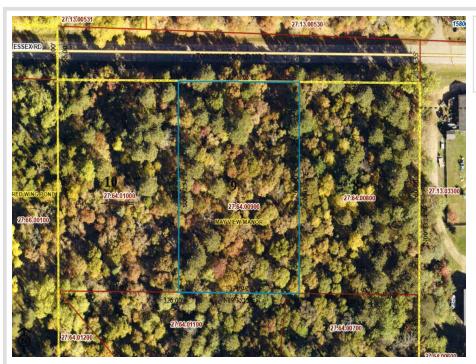

MLS 6735094 Land

\$75,000

1.06 Acres Subdivided

Lot 8 & 9 Essex Road Park Rapids MN 56470

Status: Pending

## **Additional Details:**

1.06 Lot Acres Lot Dimensions 342x260 School District 309 Taxes \$136 Taxes with Assessments \$136 Tax Year 2025

## **Driving Directions:**

From Hwys. 71/34 in Park Rapids. East on Hwy 34 to County 1 (Central Ave.). North to Essex Rd. Right on Essex to our signs on the

Listed By: Coldwell Banker Crown Realtors

Affinity Real Estate Inc. participates in the Regional Multiple Listing Service of Minnesota, Inc Broker Reciprocity (sm) program, allowing us to display other broker's listings on our website. All properties are subject to prior sale, change or withdrawal.