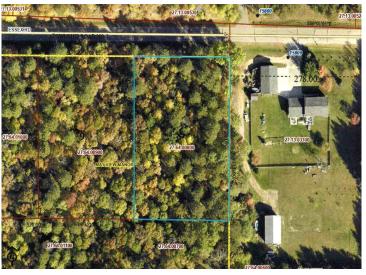

MLS 6735094 Land

\$75,000

1.06 Acres Subdivided

Lot 8 & 9 Essex Road Park Rapids MN 56470

Status: Pending

## **Additional Details:**

1.06 Lot Acres Lot Dimensions 342x260 School District 309 Taxes \$136 Taxes with Assessments \$136 Tax Year 2025