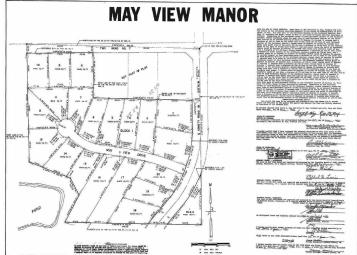

MLS 6735094 Land

\$75,000

1.06 Acres Subdivided

Lot 8 & 9 Essex Road Park Rapids MN 56470

Status: Pending

## **Additional Details:**

1.06 Lot Acres Lot Dimensions 342x260 School District 309 Taxes \$136 Taxes with Assessments \$136 Tax Year 2025