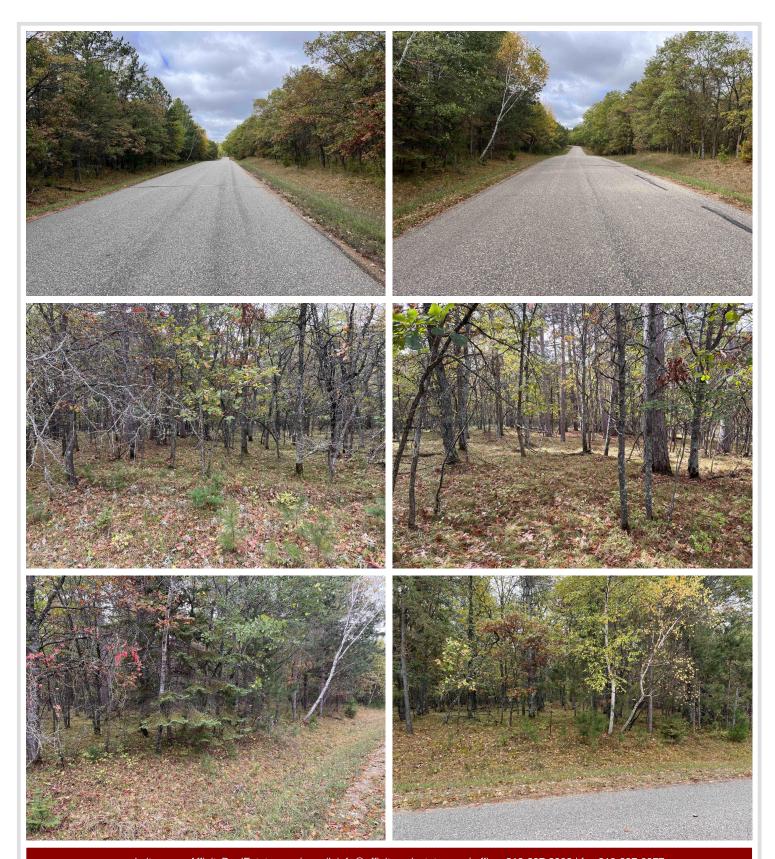

## **Description:**

Discover the perfect canvas for your dream home on this beautiful wooded lot close to town, the Heartland Trail & Headwaters Golf Course! Serene & spacious property offers a unique opportunity to bring your own builder!

## **Additional Details:**

1.06 Lot Acres Lot Dimensions 342x260 School District 309 Taxes \$136 Taxes with Assessments \$136 Tax Year 2025

## **Driving Directions:**

From Hwys. 71/34 in Park Rapids. East on Hwy 34 to County 1 (Central Ave.). North to Essex Rd. Right on Essex to our signs on the

Listed By: Coldwell Banker Crown Realtors

Affinity Real Estate Inc. participates in the Regional Multiple Listing Service of Minnesota, Inc Broker Reciprocity (sm) program, allowing us to display other broker's listings on our website. All properties are subject to prior sale, change or withdrawal.