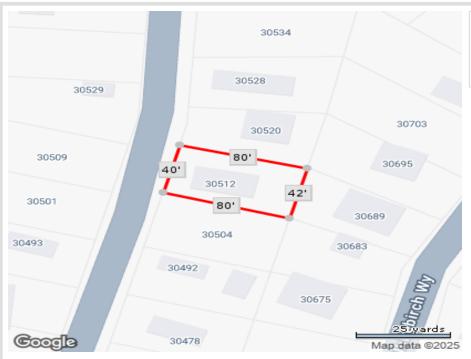

## **Additional Details:**

Lot Acres 0.08 Lot Dimensions 80x40 School District 186 Taxes \$206 Taxes with Assessments \$206 Tax Year 2024

**\$69,999** MLS 6735096 Lake Land 30512 Plumwood Trail Pequot Lakes MN 56472