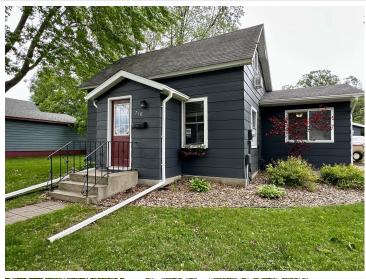

# \$209,900

1,008 sq ft 2 bedrooms 2 baths

718 4th Avenue Alexandria MN 56308

Status: Pending

## **Description:**

This is it! The one you've been looking for. This well maintained East side home boasts a freshly finished 24x26 double detached, heated garage. With it's full flake epoxy floor, fresh insulation and fully finished drywall, this garage stays warm all winter and cool all summer. There are lots of updates in the house too! Full flake epoxy on the main portion of the basement floor, new flooring in the kitchen, freshly stained deck and a finished half bath. Move right in and unpack. This one won't last long!