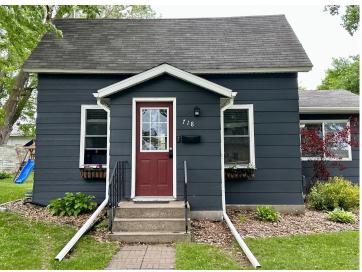

# \$209,900

1,008 sq ft 2 bedrooms 2 baths

718 4th Avenue Alexandria MN 56308

Status: Pending

## **Description:**

This is it! The one you've been looking for. This well maintained East side home boasts a freshly finished 24x26 double detached, heated garage. With it's full flake epoxy floor, fresh insulation and fully finished drywall, this garage stays warm all winter and cool all summer. There are lots of updates in the house too! Full flake epoxy on the main portion of the basement floor, new flooring in the kitchen, freshly stained deck and a finished half bath. Move right in and unpack. This one won't last long!