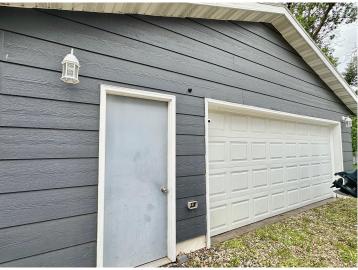

## **Description:**

This is it! The one you've been looking for. This well maintained East side home boasts a freshly finished 24x26 double detached, heated garage. With it's full flake epoxy floor, fresh insulation and fully finished drywall, this garage stays warm all winter and cool all summer. There are lots of updates in the house too! Full flake epoxy on the main portion of the basement floor, new flooring in the kitchen, freshly stained deck and a finished half bath. Move right in and unpack. This one won't last long!