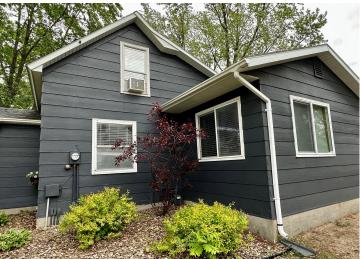

# \$209,900

1,008 sq ft 2 bedrooms 2 baths

718 4th Avenue Alexandria MN 56308

Status: Pending

## **Description:**

This is it! The one you've been looking for. This well maintained East side home boasts a freshly finished 24x26 double detached, heated garage. With it's full flake epoxy floor, fresh insulation and fully finished drywall, this garage stays warm all winter and cool all summer. There are lots of updates in the house too! Full flake epoxy on the main portion of the basement floor, new flooring in the kitchen, freshly stained deck and a finished half bath. Move right in and unpack. This one won't last long!