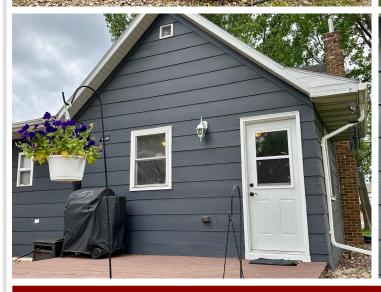

## **Description:**

This is it! The one you've been looking for. This well maintained East side home boasts a freshly finished 24x26 double detached, heated garage. With it's full flake epoxy floor, fresh insulation and fully finished drywall, this garage stays warm all winter and cool all summer. There are lots of updates in the house too! Full flake epoxy on the main portion of the basement floor, new flooring in the kitchen, freshly stained deck and a finished half bath. Move right in and unpack. This one won't last long!