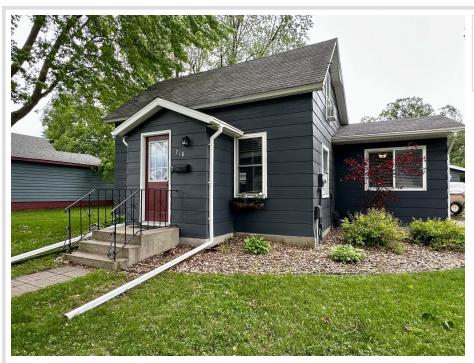

# \$209,900

1,008 sq ft 2 bedrooms 2 baths

718 4th Avenue Alexandria MN 56308

Status: Pending

## **Description:**

This is it! The one you've been looking for. This well maintained East side home boasts a freshly finished 24x26 double detached, heated garage. With it's full flake epoxy floor, fresh insulation and fully finished drywall, this garage stays warm all winter and cool all summer. There are lots of updates in the house too! Full flake epoxy on the main portion of the basement floor, new flooring in the kitchen, freshly stained deck and a finished half bath. Move right in and unpack. This one won't last long!