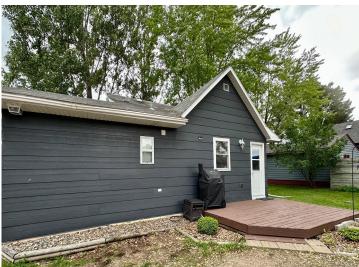

## **Description:**

This is it! The one you've been looking for. This well maintained East side home boasts a freshly finished 24x26 double detached, heated garage. With it's full flake epoxy floor, fresh insulation and fully finished drywall, this garage stays warm all winter and cool all summer. There are lots of updates in the house too! Full flake epoxy on the main portion of the basement floor, new flooring in the kitchen, freshly stained deck and a finished half bath. Move right in and unpack. This one won't last long!