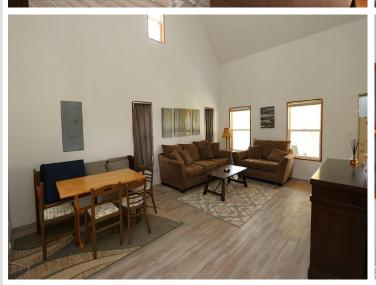

## **Description:**

Little Elbow lake has no public access and is a hidden gem in Otter Tail County. This quaint cabin has some finishing work to be done and offers great equity potential. Main level bedroom, full bath and loft. 2.3 acre lot with a gradual slope to the lake. The cabin features both front and back covered porches and comes with all personal items as seen including interior furnishings, porch chairs, grill, lawn tractor and more. Compliant septic system with drain field and drilled well.