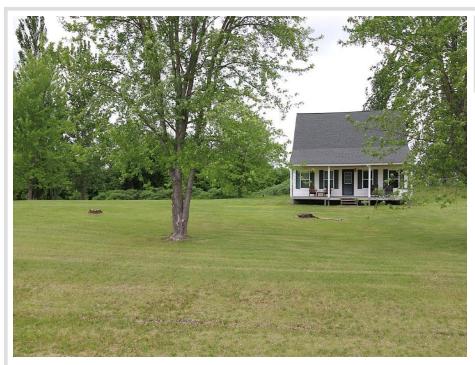

MLS 6735230 Lake Home

\$225,000

1,056 sq ft

1 bedrooms

1 baths

32330 Elbow Shores Drive Dent MN 56528

Waterfront: Elbow Lake (Dora Twp.)

Status: Pending

## **Description:**

Little Elbow lake has no public access and is a hidden gem in Otter Tail County. This quaint cabin has some finishing work to be done and offers great equity potential. Main level bedroom, full bath and loft. 2.3 acre lot with a gradual slope to the lake. The cabin features both front and back covered porches and comes with all personal items as seen including interior furnishings, porch chairs, grill, lawn tractor and more. Compliant septic system with drain field and drilled well.