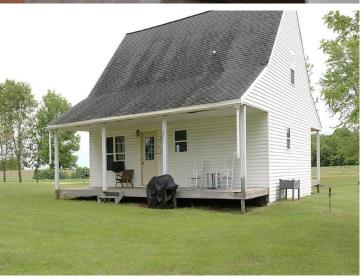

## **Description:**

Little Elbow lake has no public access and is a hidden gem in Otter Tail County. This quaint cabin has some finishing work to be done and offers great equity potential. Main level bedroom, full bath and loft. 2.3 acre lot with a gradual slope to the lake. The cabin features both front and back covered porches and comes with all personal items as seen including interior furnishings, porch chairs, grill, lawn tractor and more. Compliant septic system with drain field and drilled well.