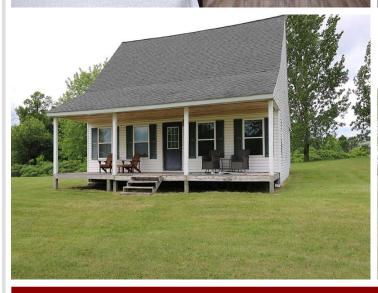

## **Description:**

Little Elbow lake has no public access and is a hidden gem in Otter Tail County. This quaint cabin has some finishing work to be done and offers great equity potential. Main level bedroom, full bath and loft. 2.3 acre lot with a gradual slope to the lake. The cabin features both front and back covered porches and comes with all personal items as seen including interior furnishings, porch chairs, grill, lawn tractor and more. Compliant septic system with drain field and drilled well.