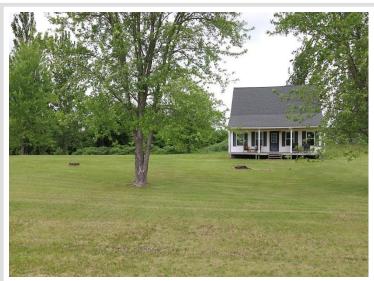

MLS 6735230 Lake Home

\$225,000

1,056 sq ft

1 bedrooms

1 baths

32330 Elbow Shores Drive Dent MN 56528

Waterfront: Elbow Lake (Dora Twp.)

Status: Pending

## **Description:**

Little Elbow lake has no public access and is a hidden gem in Otter Tail County. This quaint cabin has some finishing work to be done and offers great equity potential. Main level bedroom, full bath and loft. 2.3 acre lot with a gradual slope to the lake. The cabin features both front and back covered porches and comes with all personal items as seen including interior furnishings, porch chairs, grill, lawn tractor and more. Compliant septic system with drain field and drilled well.