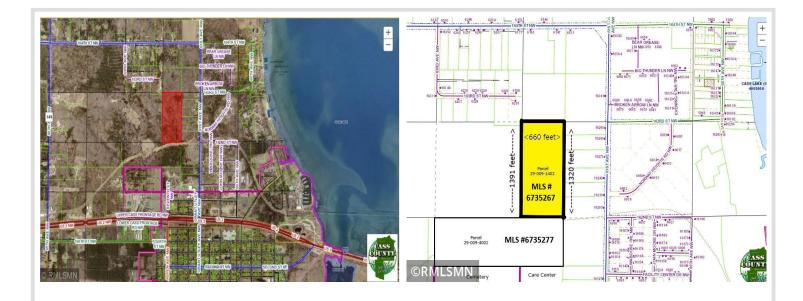

## **Description:**

This beautiful wooded acreage has no road access so viewing the property must be done on foot. The setting is secluded and quiet, perfect for a weekend retreat and convenient to lakes in the area. The eastern side of the parcel backs up to 6 parcels with addresses 16205 through 16295 on 61st Ave NW. Study the parcel maps prior to walking the land. Parcel 29-009-4001 is also available at MLS #6735277.

## **Additional Details:**

19.92 Lot Acres

Lot Dimensions 660x1320x660x1319

School District 115 Taxes \$166 Taxes with Assessments \$166 Tax Year 2025

## **Driving Directions:**

Parcel is land locked. On the north side of the assisted living is a trail to the right of the large ground drain. Walk north from there to where the fence begins which is roughly the east side of the property. Note parcel maps in the photos for location and alternate access routes.