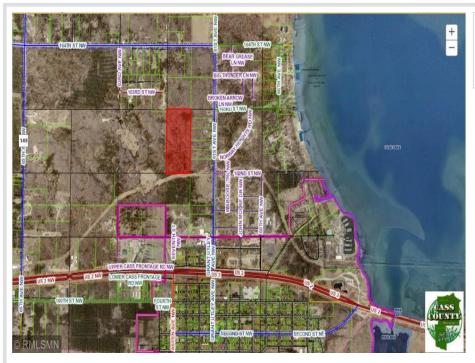

## **Description:**

This beautiful wooded acreage has no road access so viewing the property must be done on foot. The setting is secluded and quiet, perfect for a weekend retreat and convenient to lakes in the area. The eastern side of the parcel backs up to 6 parcels with addresses 16205 through 16295 on 61st Ave NW. Study the parcel maps prior to walking the land. Parcel 29-009-4001 is also available at MLS #6735277.

## **Driving Directions:**

Parcel is land locked. On the north side of the assisted living is a trail to the right of the large ground drain. Walk north from there to where the fence begins which is roughly the east side of the property. Note parcel maps in the photos for location and alternate access routes.