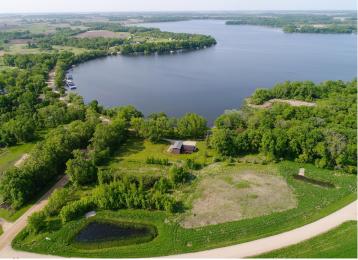

## **Description:**

Welcome to Longview Estates – Your Slice of Lakeside Paradise! Secure your own piece of paradise in Longview Estates, where country living meets lakeside serenity! Located on beautiful Smith Lake, just minutes east of Alexandria and only two hours from the Twin Cities, this thoughtfully designed community offers the best of both convenience and natural beauty. Lot 3, Block 2 is a Beautiful almost an acre lot located on the lakeside inner circle. These inner circle lots are all fairly level and some are a bit higher than others. The developer has been planting trees on the property line where they back up to each other. The road will be maintained by the township. Smith Lake is well-known for its excellent fishing, and the public lake access is just around the corner. This lot is perfect for your dream home, with room to spread out and enjoy the peaceful surroundings. Longview Estates offers a variety of spacious lots—some with panoramic lake views, others backing up to a public fishing and wildlife reserve, and a few exclusive lakeside properties. Whether you're looking to build your year-round home or a peaceful retreat, you'll find space, beauty, and opportunity here. Embrace the rhythm of lakeside living—where evening strolls, fishing on the boat in the afternoons, and nature's beauty are part of everyday life. Don't miss your chance to become part of this special community. Welcome home to Longview Estates—where your lakeside dream becomes reality!

## Additional Details:

Lot Acres 0.94

Lot Dimensions 185 x 236 x 187 x 208

School District 206
Taxes \$100
Taxes with Assessments \$100
Tax Year 2025