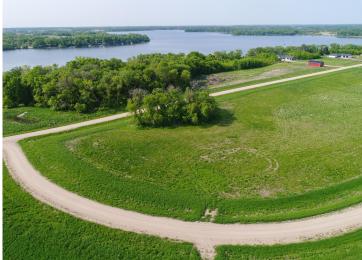

## **Description:**

Welcome to Longview Estates – Your Slice of Lakeside Paradise! Secure your own piece of paradise in Longview Estates, where country living meets lakeside serenity! Located on beautiful Smith Lake, just minutes east of Alexandria and only two hours from the Twin Cities, this thoughtfully designed community offers the best of both convenience and natural beauty. Lot 3, Block 2 is a Beautiful almost an acre lot located on the lakeside inner circle. These inner circle lots are all fairly level and some are a bit higher than others. The developer has been planting trees on the property line where they back up to each other. The road will be maintained by the township. Smith Lake is well-known for its excellent fishing, and the public lake access is just around the corner. This lot is perfect for your dream home, with room to spread out and enjoy the peaceful surroundings. Longview Estates offers a variety of spacious lots—some with panoramic lake views, others backing up to a public fishing and wildlife reserve, and a few exclusive lakeside properties. Whether you're looking to build your year-round home or a peaceful retreat, you'll find space, beauty, and opportunity here. Embrace the rhythm of lakeside living—where evening strolls, fishing on the boat in the afternoons, and nature's beauty are part of everyday life. Don't miss your chance to become part of this special community. Welcome home to Longview Estates—where your lakeside dream becomes reality!

## Additional Details:

Lot Acres 0.94

Lot Dimensions 185 x 236 x 187 x 208

School District 206
Taxes \$100
Taxes with Assessments \$100
Tax Year 2025