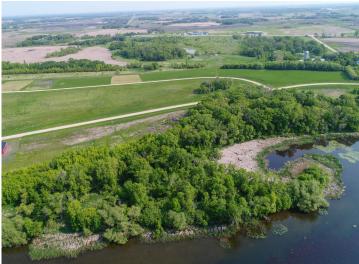

## **Description:**

Welcome to Longview Estates – Your Slice of Lakeside Paradise! Secure your own piece of paradise in Longview Estates, where country living meets lakeside serenity! Located on beautiful Smith Lake, just minutes east of Alexandria and only two hours from the Twin Cities, this thoughtfully designed community offers the best of both convenience and natural beauty. Lot 3, Block 2 is a Beautiful almost an acre lot located on the lakeside inner circle. These inner circle lots are all fairly level and some are a bit higher than others. The developer has been planting trees on the property line where they back up to each other. The road will be maintained by the township. Smith Lake is well-known for its excellent fishing, and the public lake access is just around the corner. This lot is perfect for your dream home, with room to spread out and enjoy the peaceful surroundings. Longview Estates offers a variety of spacious lots—some with panoramic lake views, others backing up to a public fishing and wildlife reserve, and a few exclusive lakeside properties. Whether you're looking to build your year-round home or a peaceful retreat, you'll find space, beauty, and opportunity here. Embrace the rhythm of lakeside living—where evening strolls, fishing on the boat in the afternoons, and nature's beauty are part of everyday life. Don't miss your chance to become part of this special community. Welcome home to Longview Estates—where your lakeside dream becomes reality!

## Additional Details:

Lot Acres 0.94

Lot Dimensions 185 x 236 x 187 x 208

School District 206
Taxes \$100
Taxes with Assessments \$100
Tax Year 2025