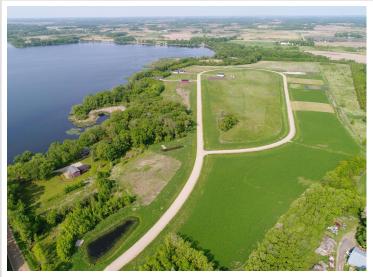

## **Description:**

Welcome to Longview Estates – Your Slice of Lakeside Paradise! Secure your own piece of paradise in Longview Estates, where country living meets lakeside serenity! Located on beautiful Smith Lake, just minutes east of Alexandria and only two hours from the Twin Cities, this thoughtfully designed community offers the best of both convenience and natural beauty. Lot 3, Block 2 is a Beautiful almost an acre lot located on the lakeside inner circle. These inner circle lots are all fairly level and some are a bit higher than others. The developer has been planting trees on the property line where they back up to each other. The road will be maintained by the township. Smith Lake is well-known for its excellent fishing, and the public lake access is just around the corner. This lot is perfect for your dream home, with room to spread out and enjoy the peaceful surroundings. Longview Estates offers a variety of spacious lots—some with panoramic lake views, others backing up to a public fishing and wildlife reserve, and a few exclusive lakeside properties. Whether you're looking to build your year-round home or a peaceful retreat, you'll find space, beauty, and opportunity here. Embrace the rhythm of lakeside living—where evening strolls, fishing on the boat in the afternoons, and nature's beauty are part of everyday life. Don't miss your chance to become part of this special community. Welcome home to Longview Estates—where your lakeside dream becomes reality!

## Additional Details:

Lot Acres 0.94

Lot Dimensions 185 x 236 x 187 x 208

School District 206
Taxes \$100
Taxes with Assessments \$100
Tax Year 2025