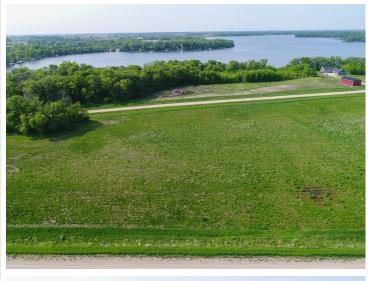

## **Description:**

Welcome to Longview Estates – Your Slice of Lakeside Paradise! Secure your own piece of paradise in Longview Estates, where country living meets lakeside serenity! Located on beautiful Smith Lake, just minutes east of Alexandria and only two hours from the Twin Cities, this thoughtfully designed community offers the best of both convenience and natural beauty. Lot 3, Block 2 is a Beautiful almost an acre lot located on the lakeside inner circle. These inner circle lots are all fairly level and some are a bit higher than others. The developer has been planting trees on the property line where they back up to each other. The road will be maintained by the township. Smith Lake is well-known for its excellent fishing, and the public lake access is just around the corner. This lot is perfect for your dream home, with room to spread out and enjoy the peaceful surroundings. Longview Estates offers a variety of spacious lots—some with panoramic lake views, others backing up to a public fishing and wildlife reserve, and a few exclusive lakeside properties. Whether you're looking to build your year-round home or a peaceful retreat, you'll find space, beauty, and opportunity here. Embrace the rhythm of lakeside living—where evening strolls, fishing on the boat in the afternoons, and nature's beauty are part of everyday life. Don't miss your chance to become part of this special community. Welcome home to Longview Estates—where your lakeside dream becomes reality!

## Additional Details:

Lot Acres 0.94

Lot Dimensions 185 x 236 x 187 x 208

School District 206
Taxes \$100
Taxes with Assessments \$100
Tax Year 2025