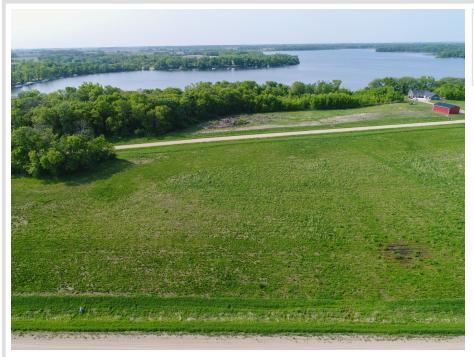

## **Description:**

Welcome to Longview Estates – Your Slice of Lakeside Paradise! Secure your own piece of paradise in Longview Estates, where country living meets lakeside serenity! Located on beautiful Smith Lake, just minutes east of Alexandria and only two hours from the Twin Cities, this thoughtfully designed community offers the best of both convenience and natural beauty. Lot 3, Block 2 is a Beautiful almost an acre lot located on the lakeside inner circle. These inner circle lots are all fairly level and some are a bit higher than others. The developer has been planting trees on the property line where they back up to each other. The road will be maintained by the township. Smith Lake is well-known for its excellent fishing, and the public lake access is just around the corner. This lot is perfect for your dream home, with room to spread out and enjoy the peaceful surroundings. Longview Estates offers a variety of spacious lots—some with panoramic lake views, others backing up to a public fishing and wildlife reserve, and a few exclusive lakeside properties. Whether you're looking to build your year-round home or a peaceful retreat, you'll find space, beauty, and opportunity here. Embrace the rhythm of lakeside living—where evening strolls, fishing on the boat in the afternoons, and nature's beauty are part of everyday life. Don't miss your chance to become part of this special community. Welcome home to Longview Estates—where your lakeside dream becomes reality!

## Additional Details:

Lot Acres 0.94

Lot Dimensions 185 x 236 x 187 x 208

School District 206
Taxes \$100
Taxes with Assessments \$100
Tax Year 2025