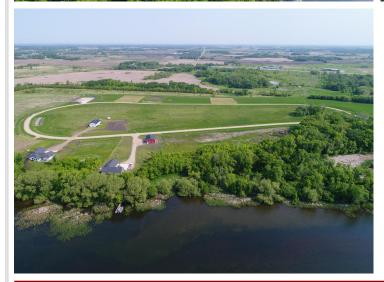

## **Description:**

Welcome to Longview Estates – Your Slice of Lakeside Paradise! Secure your own piece of paradise in Longview Estates, where country living meets lakeside serenity! Located on beautiful Smith Lake, just minutes east of Alexandria and only two hours from the Twin Cities, this thoughtfully designed community offers the best of both convenience and natural beauty. Lot 3, Block 2 is a Beautiful almost an acre lot located on the lakeside inner circle. These inner circle lots are all fairly level and some are a bit higher than others. The developer has been planting trees on the property line where they back up to each other. The road will be maintained by the township. Smith Lake is well-known for its excellent fishing, and the public lake access is just around the corner. This lot is perfect for your dream home, with room to spread out and enjoy the peaceful surroundings. Longview Estates offers a variety of spacious lots—some with panoramic lake views, others backing up to a public fishing and wildlife reserve, and a few exclusive lakeside properties. Whether you're looking to build your year-round home or a peaceful retreat, you'll find space, beauty, and opportunity here. Embrace the rhythm of lakeside living—where evening strolls, fishing on the boat in the afternoons, and nature's beauty are part of everyday life. Don't miss your chance to become part of this special community. Welcome home to Longview Estates—where your lakeside dream becomes reality!

## Additional Details:

Lot Acres 0.94

Lot Dimensions 185 x 236 x 187 x 208

School District 206
Taxes \$100
Taxes with Assessments \$100
Tax Year 2025