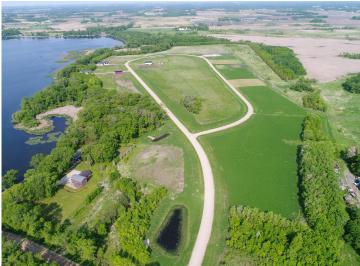

## **Description:**

Welcome to Longview Estates – Your Slice of Lakeside Paradise! Secure your own piece of paradise in Longview Estates, where country living meets lakeside serenity! Located on beautiful Smith Lake, just minutes east of Alexandria and only two hours from the Twin Cities, this thoughtfully designed community offers the best of both convenience and natural beauty. Lot 3, Block 2 is a Beautiful almost an acre lot located on the lakeside inner circle. These inner circle lots are all fairly level and some are a bit higher than others. The developer has been planting trees on the property line where they back up to each other. The road will be maintained by the township. Smith Lake is well-known for its excellent fishing, and the public lake access is just around the corner. This lot is perfect for your dream home, with room to spread out and enjoy the peaceful surroundings. Longview Estates offers a variety of spacious lots—some with panoramic lake views, others backing up to a public fishing and wildlife reserve, and a few exclusive lakeside properties. Whether you're looking to build your year-round home or a peaceful retreat, you'll find space, beauty, and opportunity here. Embrace the rhythm of lakeside living—where evening strolls, fishing on the boat in the afternoons, and nature's beauty are part of everyday life. Don't miss your chance to become part of this special community. Welcome home to Longview Estates—where your lakeside dream becomes reality!

## Additional Details:

Lot Acres 0.94

Lot Dimensions 185 x 236 x 187 x 208

School District 206
Taxes \$100
Taxes with Assessments \$100
Tax Year 2025