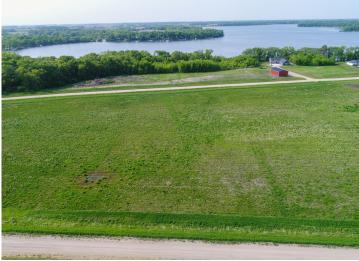

## **Description:**

Welcome to Longview Estates – Your Slice of Lakeside Paradise! Secure your own piece of paradise in Longview Estates, where country living meets lakeside serenity! Located on beautiful Smith Lake, just minutes east of Alexandria and only two hours from the Twin Cities, this thoughtfully designed community offers the best of both convenience and natural beauty. Lot 3, Block 2 is a Beautiful almost an acre lot located on the lakeside inner circle. These inner circle lots are all fairly level and some are a bit higher than others. The developer has been planting trees on the property line where they back up to each other. The road will be maintained by the township. Smith Lake is well-known for its excellent fishing, and the public lake access is just around the corner. This lot is perfect for your dream home, with room to spread out and enjoy the peaceful surroundings. Longview Estates offers a variety of spacious lots—some with panoramic lake views, others backing up to a public fishing and wildlife reserve, and a few exclusive lakeside properties. Whether you're looking to build your year-round home or a peaceful retreat, you'll find space, beauty, and opportunity here. Embrace the rhythm of lakeside living—where evening strolls, fishing on the boat in the afternoons, and nature's beauty are part of everyday life. Don't miss your chance to become part of this special community. Welcome home to Longview Estates—where your lakeside dream becomes reality!

## Additional Details:

Lot Acres 0.94

Lot Dimensions 185 x 236 x 187 x 208

School District 206
Taxes \$100
Taxes with Assessments \$100
Tax Year 2025