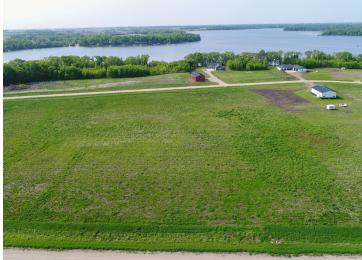

## **Description:**

Welcome to Longview Estates – Your Slice of Lakeside Paradise! Secure your own piece of paradise in Longview Estates, where country living meets lakeside serenity! Located on beautiful Smith Lake, just minutes east of Alexandria and only two hours from the Twin Cities, this thoughtfully designed community offers the best of both convenience and natural beauty. Lot 3, Block 2 is a Beautiful almost an acre lot located on the lakeside inner circle. These inner circle lots are all fairly level and some are a bit higher than others. The developer has been planting trees on the property line where they back up to each other. The road will be maintained by the township. Smith Lake is well-known for its excellent fishing, and the public lake access is just around the corner. This lot is perfect for your dream home, with room to spread out and enjoy the peaceful surroundings. Longview Estates offers a variety of spacious lots—some with panoramic lake views, others backing up to a public fishing and wildlife reserve, and a few exclusive lakeside properties. Whether you're looking to build your year-round home or a peaceful retreat, you'll find space, beauty, and opportunity here. Embrace the rhythm of lakeside living—where evening strolls, fishing on the boat in the afternoons, and nature's beauty are part of everyday life. Don't miss your chance to become part of this special community. Welcome home to Longview Estates—where your lakeside dream becomes reality!

## Additional Details:

Lot Acres 0.94

Lot Dimensions 185 x 236 x 187 x 208

School District 206
Taxes \$100
Taxes with Assessments \$100
Tax Year 2025