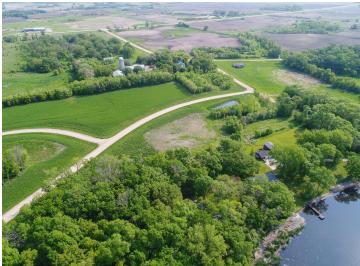

## **Description:**

Welcome to Longview Estates – Your Slice of Lakeside Paradise! Secure your own piece of paradise in Longview Estates, where country living meets lakeside serenity! Located on beautiful Smith Lake, just minutes east of Alexandria and only two hours from the Twin Cities, this thoughtfully designed community offers the best of both convenience and natural beauty. Lot 3, Block 2 is a Beautiful almost an acre lot located on the lakeside inner circle. These inner circle lots are all fairly level and some are a bit higher than others. The developer has been planting trees on the property line where they back up to each other. The road will be maintained by the township. Smith Lake is well-known for its excellent fishing, and the public lake access is just around the corner. This lot is perfect for your dream home, with room to spread out and enjoy the peaceful surroundings. Longview Estates offers a variety of spacious lots—some with panoramic lake views, others backing up to a public fishing and wildlife reserve, and a few exclusive lakeside properties. Whether you're looking to build your year-round home or a peaceful retreat, you'll find space, beauty, and opportunity here. Embrace the rhythm of lakeside living—where evening strolls, fishing on the boat in the afternoons, and nature's beauty are part of everyday life. Don't miss your chance to become part of this special community. Welcome home to Longview Estates—where your lakeside dream becomes reality!

## Additional Details:

Lot Acres 0.94

Lot Dimensions 185 x 236 x 187 x 208

School District 206
Taxes \$100
Taxes with Assessments \$100
Tax Year 2025