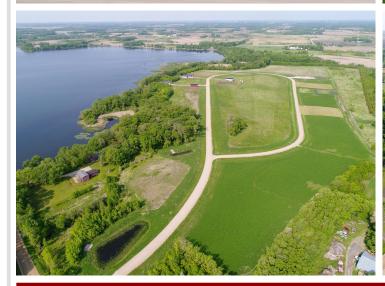

## **Description:**

Welcome to Longview Estates – Your Slice of Lakeside Paradise! Secure your own piece of paradise in Longview Estates, where country living meets lakeside serenity! Located on beautiful Smith Lake, just minutes east of Alexandria and only two hours from the Twin Cities, this thoughtfully designed community offers the best of both convenience and natural beauty. Lot 3, Block 2 is a Beautiful almost an acre lot located on the lakeside inner circle. These inner circle lots are all fairly level and some are a bit higher than others. The developer has been planting trees on the property line where they back up to each other. The road will be maintained by the township. Smith Lake is well-known for its excellent fishing, and the public lake access is just around the corner. This lot is perfect for your dream home, with room to spread out and enjoy the peaceful surroundings. Longview Estates offers a variety of spacious lots—some with panoramic lake views, others backing up to a public fishing and wildlife reserve, and a few exclusive lakeside properties. Whether you're looking to build your year-round home or a peaceful retreat, you'll find space, beauty, and opportunity here. Embrace the rhythm of lakeside living—where evening strolls, fishing on the boat in the afternoons, and nature's beauty are part of everyday life. Don't miss your chance to become part of this special community. Welcome home to Longview Estates—where your lakeside dream becomes reality!

## Additional Details:

Lot Acres 0.94

Lot Dimensions 185 x 236 x 187 x 208

School District 206
Taxes \$100
Taxes with Assessments \$100
Tax Year 2025