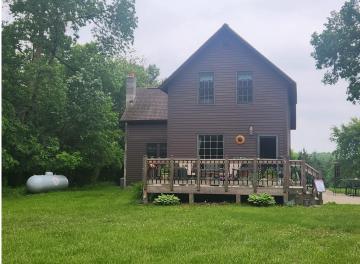

## **Description:**

OPEN HOUSE FOR JUNE 21ST HAS BEEN CANCELLED!!. This 1-1/2 story home is situated on a well manicured lot with mature trees offering great privacy. Features of the home is a large kitchen, formal dining room, living area and 3 upper bedrooms. The outdoor space includes a deck and patio area where you can sit and enjoy the wildlife and peaceful seclusion. Home has cedar siding and Hurd windows along with many updates. 30x40 Heated Foltz garage/shop that was built in 2015. Ideal setup for woodworking and other hobbies. This is truly a tranquil setting in an ideal location.