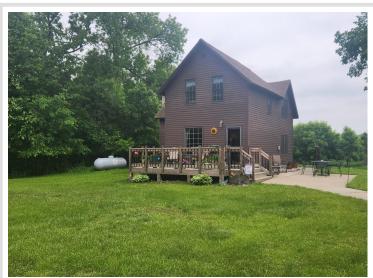

## **Description:**

OPEN HOUSE FOR JUNE 21ST HAS BEEN CANCELLED!!. This 1-1/2 story home is situated on a well manicured lot with mature trees offering great privacy. Features of the home is a large kitchen, formal dining room, living area and 3 upper bedrooms. The outdoor space includes a deck and patio area where you can sit and enjoy the wildlife and peaceful seclusion. Home has cedar siding and Hurd windows along with many updates. 30x40 Heated Foltz garage/shop that was built in 2015. Ideal setup for woodworking and other hobbies. This is truly a tranquil setting in an ideal location.