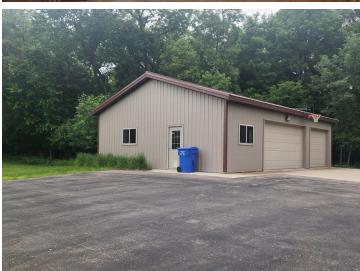

## **Description:**

OPEN HOUSE FOR JUNE 21ST HAS BEEN CANCELLED!!. This 1-1/2 story home is situated on a well manicured lot with mature trees offering great privacy. Features of the home is a large kitchen, formal dining room, living area and 3 upper bedrooms. The outdoor space includes a deck and patio area where you can sit and enjoy the wildlife and peaceful seclusion. Home has cedar siding and Hurd windows along with many updates. 30x40 Heated Foltz garage/shop that was built in 2015. Ideal setup for woodworking and other hobbies. This is truly a tranquil setting in an ideal location.