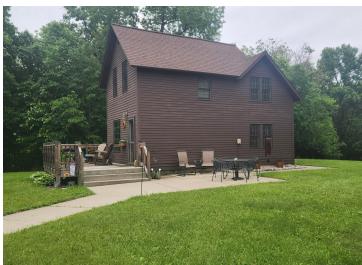

## **Description:**

OPEN HOUSE FOR JUNE 21ST HAS BEEN CANCELLED!!. This 1-1/2 story home is situated on a well manicured lot with mature trees offering great privacy. Features of the home is a large kitchen, formal dining room, living area and 3 upper bedrooms. The outdoor space includes a deck and patio area where you can sit and enjoy the wildlife and peaceful seclusion. Home has cedar siding and Hurd windows along with many updates. 30x40 Heated Foltz garage/shop that was built in 2015. Ideal setup for woodworking and other hobbies. This is truly a tranquil setting in an ideal location.