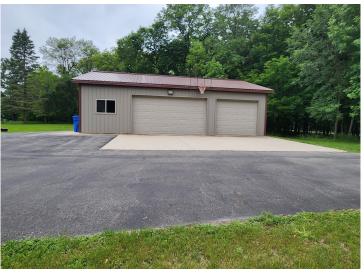

## **Description:**

OPEN HOUSE FOR JUNE 21ST HAS BEEN CANCELLED!!. This 1-1/2 story home is situated on a well manicured lot with mature trees offering great privacy. Features of the home is a large kitchen, formal dining room, living area and 3 upper bedrooms. The outdoor space includes a deck and patio area where you can sit and enjoy the wildlife and peaceful seclusion. Home has cedar siding and Hurd windows along with many updates. 30x40 Heated Foltz garage/shop that was built in 2015. Ideal setup for woodworking and other hobbies. This is truly a tranquil setting in an ideal location.