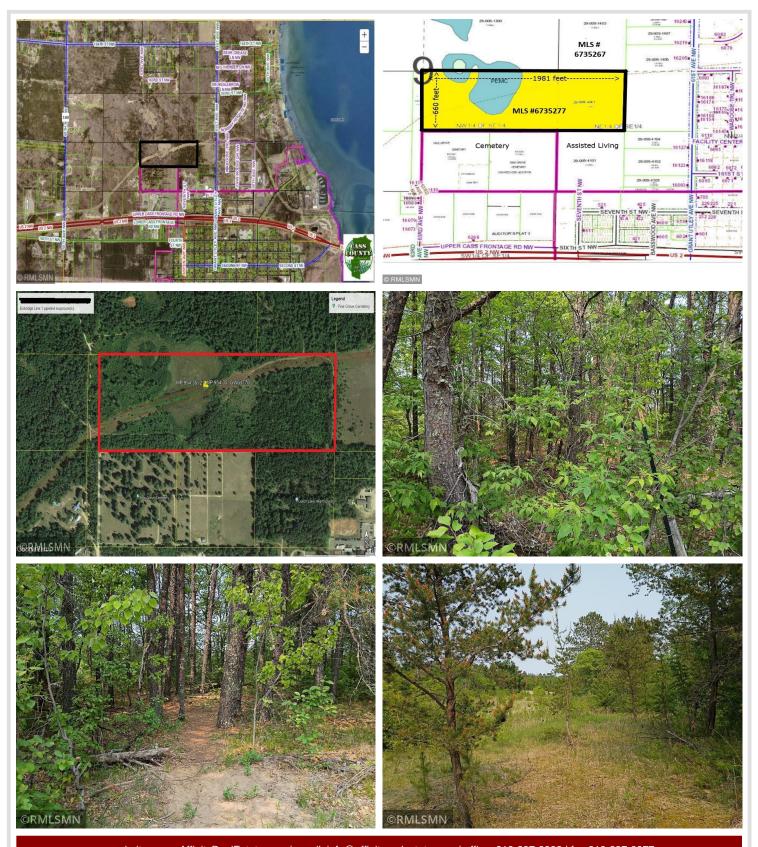

## **Description:**

Almost 30 acres of raw land conveniently located just 1.5 miles west of Cass Lake. The property is gently rolling with

grassland, woods, and some wetland. The south property line borders the north side of Pine Grove Cemetery and the

assisted living facility. Enbridge's pipelines 1 and 2 run roughly from the southwest corner to the northeast corner of the property. Copies of the pipeline, the parcel lines, etc., are in the photos. The parcel would make a beautiful private estate

## **Additional Details:**

Lot Acres 29.54 Lot Dimensions 1981x660 School District 115

Taxes \$212 Taxes with Assessments \$212 Tax Year 2025

## **Driving Directions:**

Go west of 371 on US 2 NW to 63rd Ave NW. Turn right (north on 63rd Ave NW. Continue north on the dirt cemetery road to the northwest corner of the cemetery where there is a portion of the fence down. One can walk the property from that area.