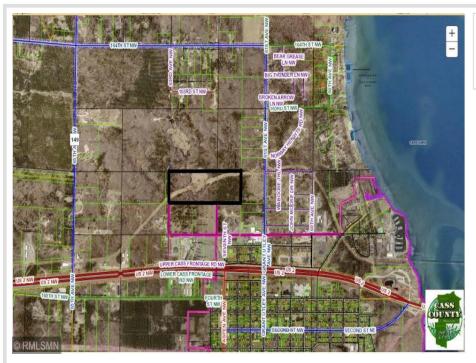

## **Description:**

Almost 30 acres of raw land conveniently located just 1.5 miles west of Cass Lake. The property is gently rolling with

grassland, woods, and some wetland. The south property line borders the north side of Pine Grove Cemetery and the

assisted living facility. Enbridge's pipelines 1 and 2 run roughly from the southwest corner to the northeast corner of the property. Copies of the pipeline, the parcel lines, etc., are in the photos. The parcel would make a beautiful private estate

## **Driving Directions:**

Go west of 371 on US 2 NW to 63rd Ave NW. Turn right (north on 63rd Ave NW. Continue north on the dirt cemetery road to the northwest corner of the cemetery where there is a portion of the fence down. One can walk the property from that area.