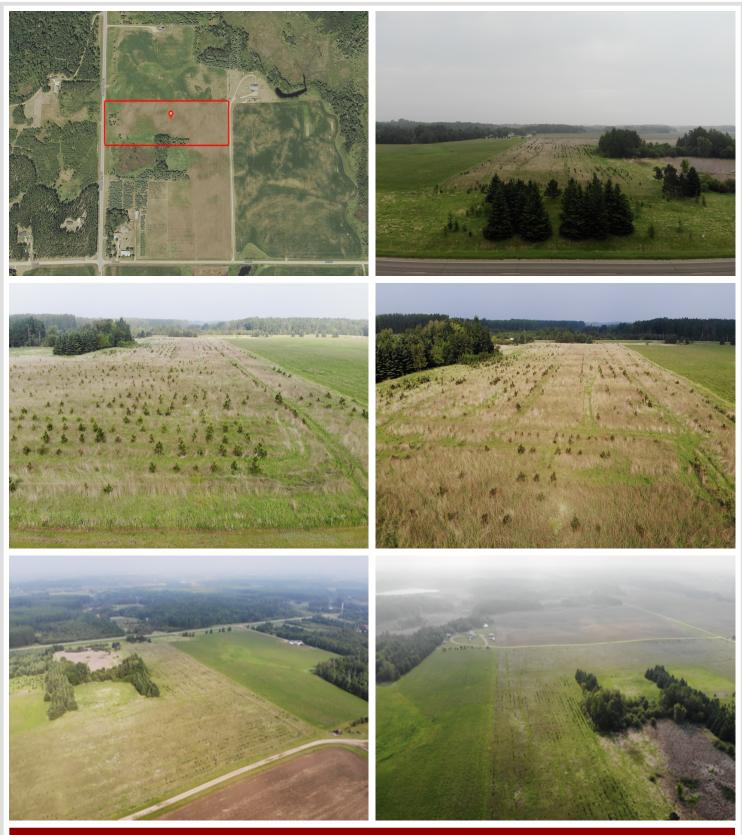

## **Description:**

This rural 10 acre buildable lot offers "Lakes Country" living with all the "Small Town, Big Life" conveniences that New York Mills is proud to offer!! The lot is loaded with maturing evergreen trees, has current CRP income and offers major paved road access at the end of your new driveway. The existing planted evergreen trees will offer continually maturing coverage and seclusion for your new house or shop as well as continuing CRP income, if desired, or continued nature conservancy practices. New York Mills is nationally known for being the home of the Regional Cultural Center, host of annual Great American Think Off as well as the largest Ronald McDonald House Ride in the United States. It is also is the home of Lund Boats by Brunswick, Continental Divide Brew Pub and an award winning school district. 2 major rural regional hospitals with clinic systems located within 15 minutes, in both Wadena and Perham. Schedule a showing today, land opportunities such as this are rare in this area.

#### Additional Details:

| Lot Acres              | 10                                |
|------------------------|-----------------------------------|
| Lot Dimensions         | 115 yards x 414 yards approximate |
| School District        | 553                               |
| Taxes                  | \$2,078                           |
| Taxes with Assessments | \$2,163                           |
| Tax Year               | 2025                              |