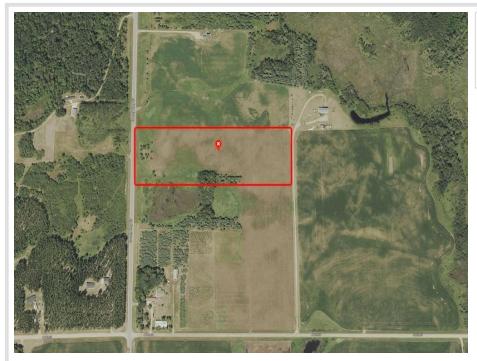

## **Description:**

This rural 10 acre buildable lot offers "Lakes Country" living with all the "Small Town, Big Life" conveniences that New York Mills is proud to offer!! The lot is loaded with maturing evergreen trees, has current CRP income and offers major paved road access at the end of your new driveway. The existing planted evergreen trees will offer continually maturing coverage and seclusion for your new house or shop as well as continuing CRP income, if desired, or continued nature conservancy practices. New York Mills is nationally known for being the home of the Regional Cultural Center, host of annual Great American Think Off as well as the largest Ronald McDonald House Ride in the United States. It is also is the home of Lund Boats by Brunswick, Continental Divide Brew Pub and an award winning school district. 2 major rural regional hospitals with clinic systems located within 15 minutes, in both Wadena and Perham. Schedule a showing today, land opportunities such as this are rare in this area.

#### Additional Details:

| Lot Acres              | 10                                |
|------------------------|-----------------------------------|
| Lot Dimensions         | 115 yards x 414 yards approximate |
| School District        | 553                               |
| Taxes                  | \$2,078                           |
| Taxes with Assessments | \$2,163                           |
| Tax Year               | 2025                              |