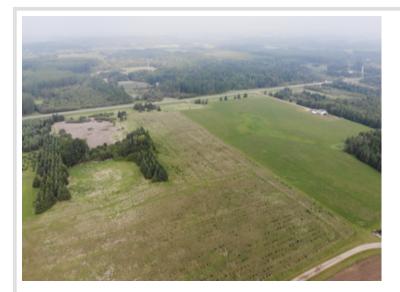

## **Description:**

This rural 10 acre buildable lot offers "Lakes Country" living with all the "Small Town, Big Life" conveniences that New York Mills is proud to offer!! The lot is loaded with maturing evergreen trees, has current CRP income and offers major paved road access at the end of your new driveway. The existing planted evergreen trees will offer continually maturing coverage and seclusion for your new house or shop as well as continuing CRP income, if desired, or continued nature conservancy practices. New York Mills is nationally known for being the home of the Regional Cultural Center, host of annual Great American Think Off as well as the largest Ronald McDonald House Ride in the United States. It is also is the home of Lund Boats by Brunswick, Continental Divide Brew Pub and an award winning school district. 2 major rural regional hospitals with clinic systems located within 15 minutes, in both Wadena and Perham. Schedule a showing today, land opportunities such as this are rare in this area.