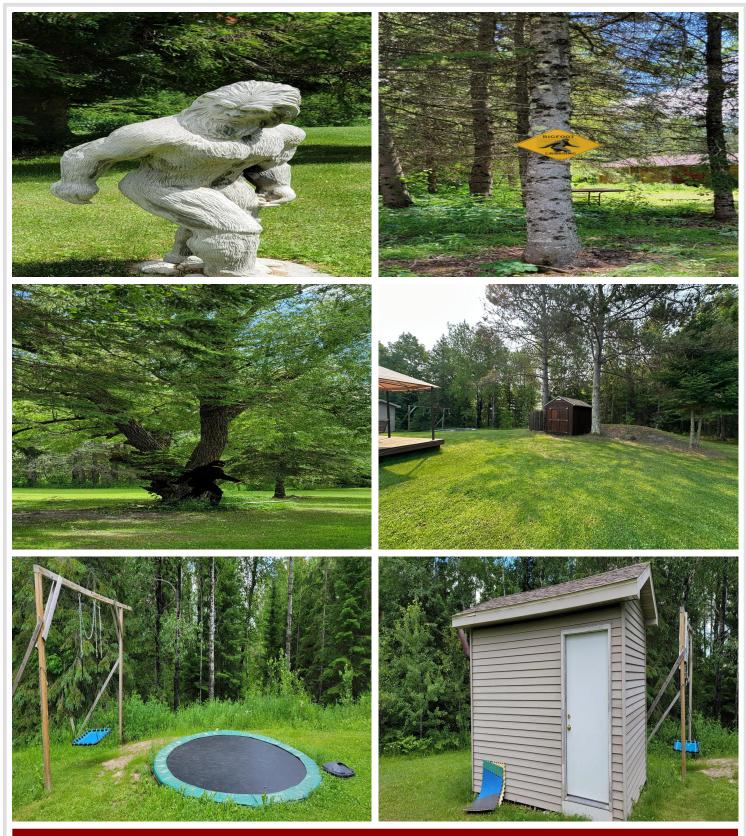

### **Description:**

Enjoy all the northwoods has to offer! This property has three wonderful gathering spaces, 2 with living quarters, a separate sauna house, storage shed, and a small machine shed for your side-by-side, mower, or boat. All of this sits on 3.98 acres abutting hundreds of acres of Chippewa National Forest. The main cabin along with the bonus room has a 12' x 44' deck and an outdoor kitchen area, with enough patio seating for everyone. The bunkhouse has two bedrooms for extra company. The property also includes four 30 amp electric RV hookups. Conveniently located just 8 miles north of Remer in an area known for excellent hunting of deer, bear, & grouse and only a 1/2 mile from the Soo Line Trail for 4-wheeling and snowmobiling. Bring the boat because you're close to many lakes for great fishing including Leech Lake. The main cabin comes mostly furnished, minus the mounts and a few personal items. This property could be a great family getaway or the perfect hunting camp for your crew!