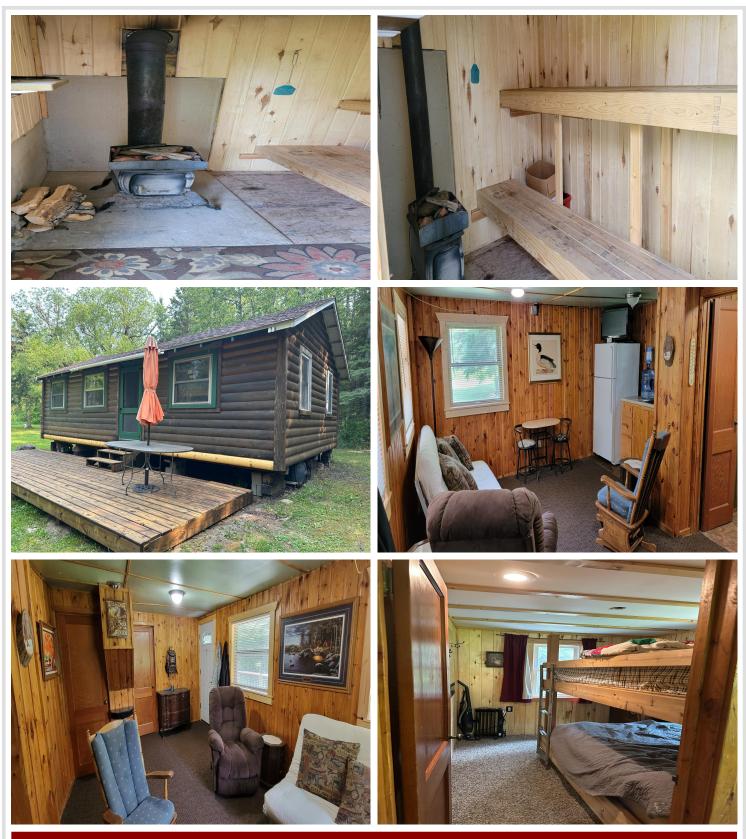

### **Description:**

Enjoy all the northwoods has to offer! This property has three wonderful gathering spaces, 2 with living quarters, a separate sauna house, storage shed, and a small machine shed for your side-by-side, mower, or boat. All of this sits on 3.98 acres abutting hundreds of acres of Chippewa National Forest. The main cabin along with the bonus room has a 12' x 44' deck and an outdoor kitchen area, with enough patio seating for everyone. The bunkhouse has two bedrooms for extra company. The property also includes four 30 amp electric RV hookups. Conveniently located just 8 miles north of Remer in an area known for excellent hunting of deer, bear, & grouse and only a 1/2 mile from the Soo Line Trail for 4-wheeling and snowmobiling. Bring the boat because you're close to many lakes for great fishing including Leech Lake. The main cabin comes mostly furnished, minus the mounts and a few personal items. This property could be a great family getaway or the perfect hunting camp for your crew!