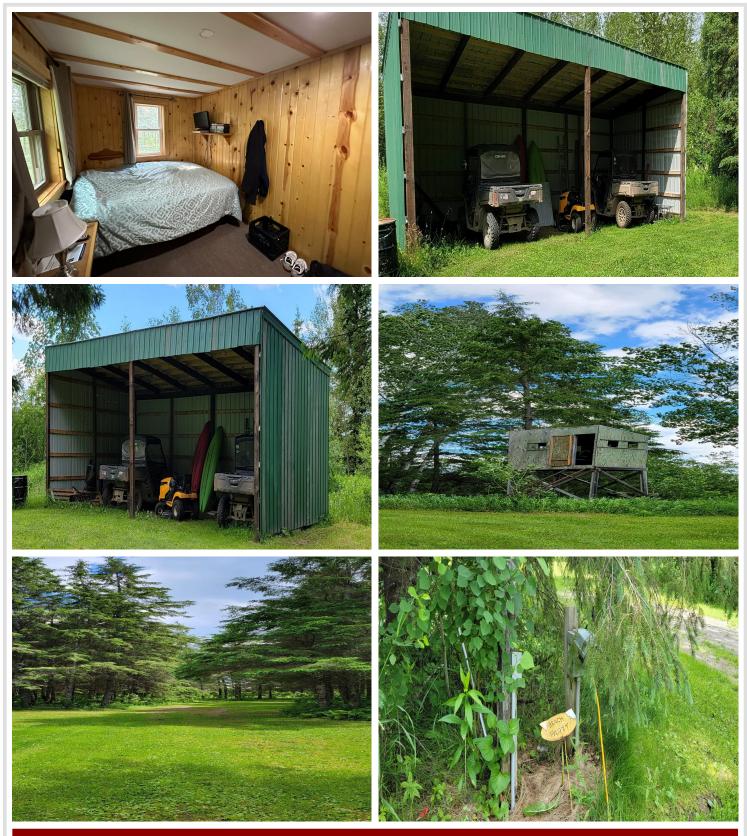

### **Description:**

Enjoy all the northwoods has to offer! This property has three wonderful gathering spaces, 2 with living quarters, a separate sauna house, storage shed, and a small machine shed for your side-by-side, mower, or boat. All of this sits on 3.98 acres abutting hundreds of acres of Chippewa National Forest. The main cabin along with the bonus room has a 12' x 44' deck and an outdoor kitchen area, with enough patio seating for everyone. The bunkhouse has two bedrooms for extra company. The property also includes four 30 amp electric RV hookups. Conveniently located just 8 miles north of Remer in an area known for excellent hunting of deer, bear, & grouse and only a 1/2 mile from the Soo Line Trail for 4-wheeling and snowmobiling. Bring the boat because you're close to many lakes for great fishing including Leech Lake. The main cabin comes mostly furnished, minus the mounts and a few personal items. This property could be a great family getaway or the perfect hunting camp for your crew!