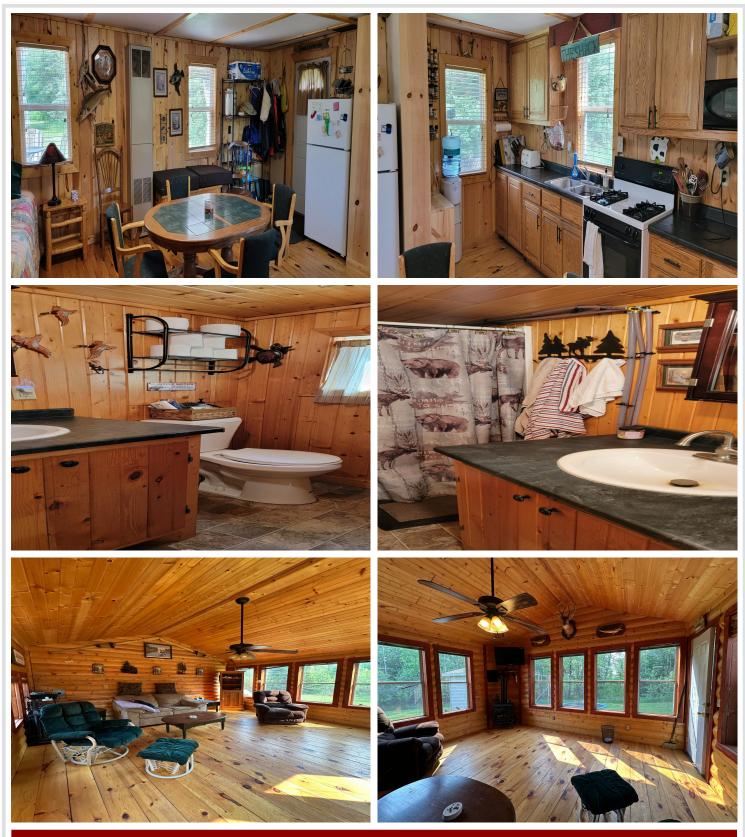

### **Description:**

Enjoy all the northwoods has to offer! This property has three wonderful gathering spaces, 2 with living quarters, a separate sauna house, storage shed, and a small machine shed for your side-by-side, mower, or boat. All of this sits on 3.98 acres abutting hundreds of acres of Chippewa National Forest. The main cabin along with the bonus room has a 12' x 44' deck and an outdoor kitchen area, with enough patio seating for everyone. The bunkhouse has two bedrooms for extra company. The property also includes four 30 amp electric RV hookups. Conveniently located just 8 miles north of Remer in an area known for excellent hunting of deer, bear, & grouse and only a 1/2 mile from the Soo Line Trail for 4-wheeling and snowmobiling. Bring the boat because you're close to many lakes for great fishing including Leech Lake. The main cabin comes mostly furnished, minus the mounts and a few personal items. This property could be a great family getaway or the perfect hunting camp for your crew!