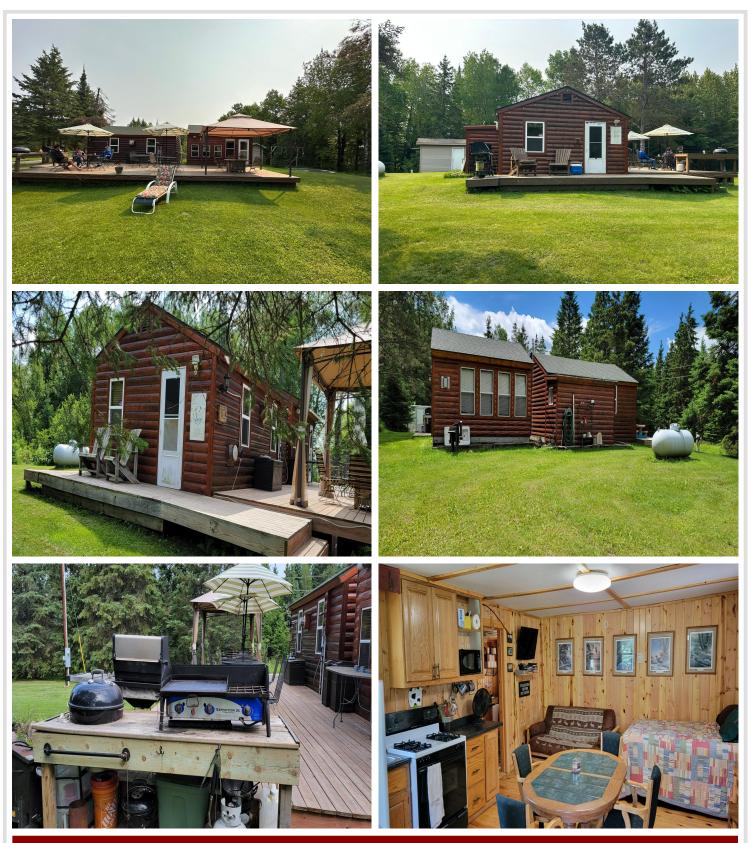

### **Description:**

Enjoy all the northwoods has to offer! This property has three wonderful gathering spaces, 2 with living quarters, a separate sauna house, storage shed, and a small machine shed for your side-by-side, mower, or boat. All of this sits on 3.98 acres abutting hundreds of acres of Chippewa National Forest. The main cabin along with the bonus room has a 12' x 44' deck and an outdoor kitchen area, with enough patio seating for everyone. The bunkhouse has two bedrooms for extra company. The property also includes four 30 amp electric RV hookups. Conveniently located just 8 miles north of Remer in an area known for excellent hunting of deer, bear, & grouse and only a 1/2 mile from the Soo Line Trail for 4-wheeling and snowmobiling. Bring the boat because you're close to many lakes for great fishing including Leech Lake. The main cabin comes mostly furnished, minus the mounts and a few personal items. This property could be a great family getaway or the perfect hunting camp for your crew!