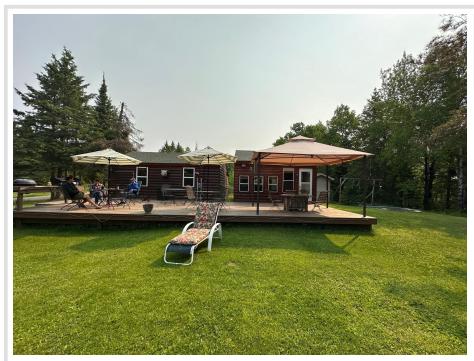

### **Description:**

Enjoy all the northwoods has to offer! This property has three wonderful gathering spaces, 2 with living quarters, a separate sauna house, storage shed, and a small machine shed for your side-by-side, mower, or boat. All of this sits on 3.98 acres abutting hundreds of acres of Chippewa National Forest. The main cabin along with the bonus room has a 12' x 44' deck and an outdoor kitchen area, with enough patio seating for everyone. The bunkhouse has two bedrooms for extra company. The property also includes four 30 amp electric RV hookups. Conveniently located just 8 miles north of Remer in an area known for excellent hunting of deer, bear, & grouse and only a 1/2 mile from the Soo Line Trail for 4-wheeling and snowmobiling. Bring the boat because you're close to many lakes for great fishing including Leech Lake. The main cabin comes mostly furnished, minus the mounts and a few personal items. This property could be a great family getaway or the perfect hunting camp for your crew!