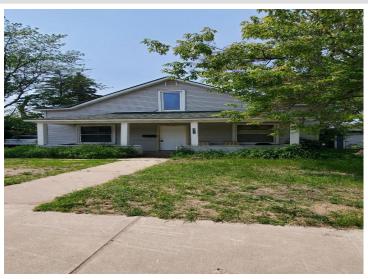

MLS 6735548 Residential

\$139,000

1,486 sq ft 5 bedrooms 1 baths

611 Irvine Avenue Bemidji MN 56601

Status: Active

## **Description:**

This home, built in 1900, offers spacious living with 5 bedrooms and a full bathroom. The roomy kitchen provides a functional space for daily living, and the original wood floors add character to the home. The property does not have a garage, but there is plenty of parking available. The backyard offers a great outdoor space for activities and gatherings. This home qualifies for numerous Down Payment Assistance Programs, call today if you have any questions. This property also has a current rental license.