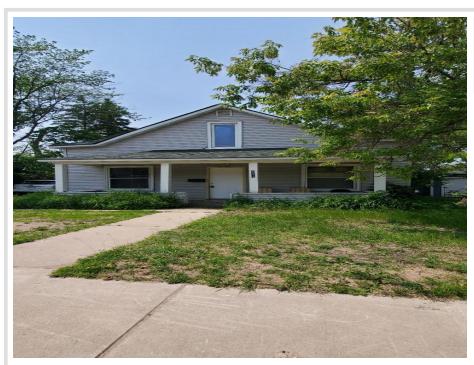

MLS 6735548 Residential

\$139,000

1,486 sq ft 5 bedrooms 1 baths

611 Irvine Avenue Bemidji MN 56601

Status: Active

## **Description:**

This home, built in 1900, offers spacious living with 5 bedrooms and a full bathroom. The roomy kitchen provides a functional space for daily living, and the original wood floors add character to the home. The property does not have a garage, but there is plenty of parking available. The backyard offers a great outdoor space for activities and gatherings. This home qualifies for numerous Down Payment Assistance Programs, call today if you have any questions. This property also has a current rental license.