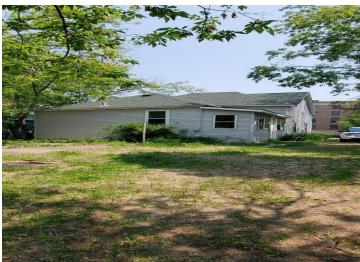

MLS 6735548 Residential

\$139,000

1,486 sq ft 5 bedrooms 1 baths

611 Irvine Avenue Bemidji MN 56601

Status: Active

## **Description:**

This home, built in 1900, offers spacious living with 5 bedrooms and a full bathroom. The roomy kitchen provides a functional space for daily living, and the original wood floors add character to the home. The property does not have a garage, but there is plenty of parking available. The backyard offers a great outdoor space for activities and gatherings. This home qualifies for numerous Down Payment Assistance Programs, call today if you have any questions. This property also has a current rental license.