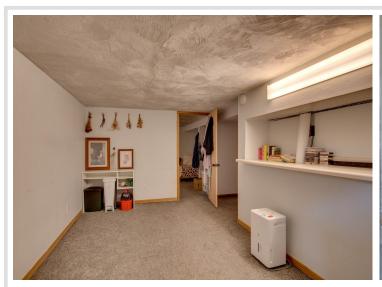

## **Additional Features:**

Basement: Finished, Full, Concrete Fuel: Natural Gas Garage: 1 Heat: Forced Air Sewer: City Sewer/Connected Water: City Water/Connected Air Conditioning: Window Unit(s)

Listed By: