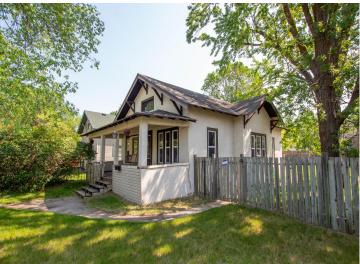

MLS 6735614 Residential

\$159,900

2,070 sq ft 4 bedrooms 2 baths

1318 Minnesota Avenue Bemidji MN 56601

Status: Pending

## **Description:**

Charming 4-Bedroom Home in the Heart of Bemidji

Welcome to this inviting 4-bedroom, 2-bathroom home nestled in the vibrant heart of Bemidji! Full of character and warmth, this well-maintained property features beautiful original woodwork, a single-car garage, and a spacious, fully fenced backyard perfect for relaxing, gardening, or entertaining.