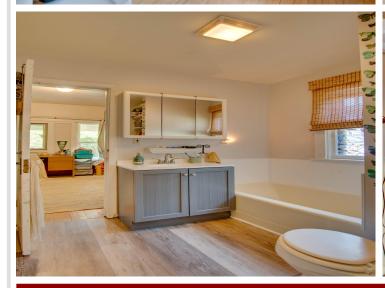

## **Additional Features:**

Basement: Finished, Full, Concrete Fuel: Natural Gas Garage: 1 Heat: Forced Air Sewer: City Sewer/Connected Water: City Water/Connected Air Conditioning: Window Unit(s)

Listed By: