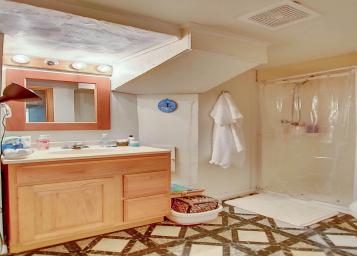

## **Additional Features:**

Basement: Finished, Full, Concrete Fuel: Natural Gas Garage: 1 Heat: Forced Air Sewer: City Sewer/Connected Water: City Water/Connected Air Conditioning: Window Unit(s)

Listed By: