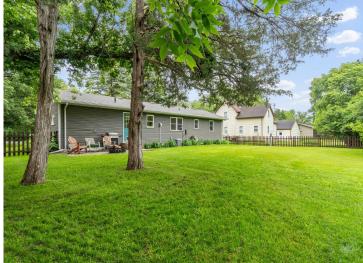

## **Description:**

This charming, updated rambler beautifully blends comfort, style, and functionality in a move-in ready package. Boasting 3 bedrooms and 2 bathrooms, this home has been thoughtfully updated inside and out. Outside, you'll appreciate the new siding, soffit, fascia, windows, garage door, and opener. The wood fence creates a secure, pet-friendly backyard-perfect for your furry friends to roam and play. Inside, the home features custom alder kitchen cabinets, an updated HVAC system, new plumbing throughout, a new water heater and water softener, fresh flooring, and stylish light fixtures that add a modern touch throughout. The Oversized 1-stall garage offers ample space for storage or hobbies. Spend evenings gathered around the backyard patio bonfire in your private, well-manicured yard. Whether you're a first-time buyer, downsizing, or simply looking for a home that's been carefully upgraded, this one truly checks all the boxes.