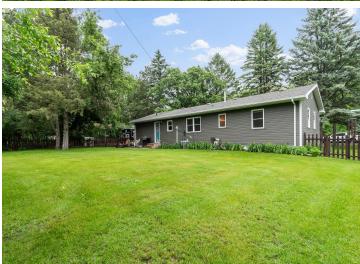

## **Description:**

This charming, updated rambler beautifully blends comfort, style, and functionality in a move-in ready package. Boasting 3 bedrooms and 2 bathrooms, this home has been thoughtfully updated inside and out. Outside, you'll appreciate the new siding, soffit, fascia, windows, garage door, and opener. The wood fence creates a secure, pet-friendly backyard-perfect for your furry friends to roam and play. Inside, the home features custom alder kitchen cabinets, an updated HVAC system, new plumbing throughout, a new water heater and water softener, fresh flooring, and stylish light fixtures that add a modern touch throughout. The Oversized 1-stall garage offers ample space for storage or hobbies. Spend evenings gathered around the backyard patio bonfire in your private, well-manicured yard. Whether you're a first-time buyer, downsizing, or simply looking for a home that's been carefully upgraded, this one truly checks all the boxes.