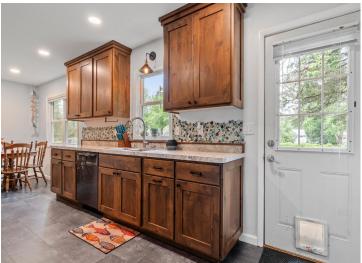

## **Description:**

This charming, updated rambler beautifully blends comfort, style, and functionality in a move-in ready package. Boasting 3 bedrooms and 2 bathrooms, this home has been thoughtfully updated inside and out. Outside, you'll appreciate the new siding, soffit, fascia, windows, garage door, and opener. The wood fence creates a secure, pet-friendly backyard-perfect for your furry friends to roam and play. Inside, the home features custom alder kitchen cabinets, an updated HVAC system, new plumbing throughout, a new water heater and water softener, fresh flooring, and stylish light fixtures that add a modern touch throughout. The Oversized 1-stall garage offers ample space for storage or hobbies. Spend evenings gathered around the backyard patio bonfire in your private, well-manicured yard. Whether you're a first-time buyer, downsizing, or simply looking for a home that's been carefully upgraded, this one truly checks all the boxes.