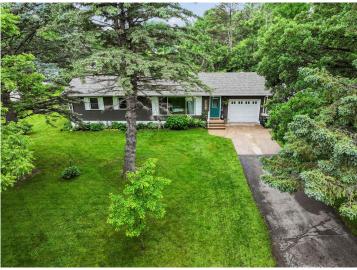

## **Description:**

This charming, updated rambler beautifully blends comfort, style, and functionality in a move-in ready package. Boasting 3 bedrooms and 2 bathrooms, this home has been thoughtfully updated inside and out. Outside, you'll appreciate the new siding, soffit, fascia, windows, garage door, and opener. The wood fence creates a secure, pet-friendly backyard-perfect for your furry friends to roam and play. Inside, the home features custom alder kitchen cabinets, an updated HVAC system, new plumbing throughout, a new water heater and water softener, fresh flooring, and stylish light fixtures that add a modern touch throughout. The Oversized 1-stall garage offers ample space for storage or hobbies. Spend evenings gathered around the backyard patio bonfire in your private, well-manicured yard. Whether you're a first-time buyer, downsizing, or simply looking for a home that's been carefully upgraded, this one truly checks all the boxes.