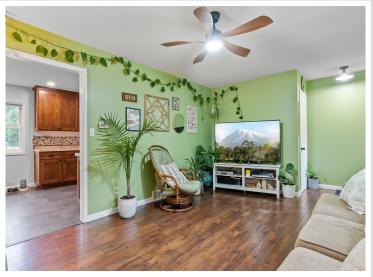

## **Description:**

This charming, updated rambler beautifully blends comfort, style, and functionality in a move-in ready package. Boasting 3 bedrooms and 2 bathrooms, this home has been thoughtfully updated inside and out. Outside, you'll appreciate the new siding, soffit, fascia, windows, garage door, and opener. The wood fence creates a secure, pet-friendly backyard-perfect for your furry friends to roam and play. Inside, the home features custom alder kitchen cabinets, an updated HVAC system, new plumbing throughout, a new water heater and water softener, fresh flooring, and stylish light fixtures that add a modern touch throughout. The Oversized 1-stall garage offers ample space for storage or hobbies. Spend evenings gathered around the backyard patio bonfire in your private, well-manicured yard. Whether you're a first-time buyer, downsizing, or simply looking for a home that's been carefully upgraded, this one truly checks all the boxes.