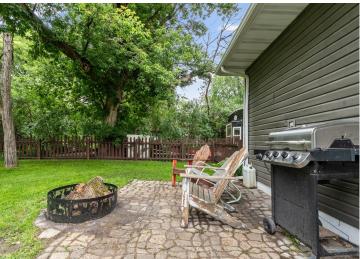

## **Description:**

This charming, updated rambler beautifully blends comfort, style, and functionality in a move-in ready package. Boasting 3 bedrooms and 2 bathrooms, this home has been thoughtfully updated inside and out. Outside, you'll appreciate the new siding, soffit, fascia, windows, garage door, and opener. The wood fence creates a secure, pet-friendly backyard-perfect for your furry friends to roam and play. Inside, the home features custom alder kitchen cabinets, an updated HVAC system, new plumbing throughout, a new water heater and water softener, fresh flooring, and stylish light fixtures that add a modern touch throughout. The Oversized 1-stall garage offers ample space for storage or hobbies. Spend evenings gathered around the backyard patio bonfire in your private, well-manicured yard. Whether you're a first-time buyer, downsizing, or simply looking for a home that's been carefully upgraded, this one truly checks all the boxes.