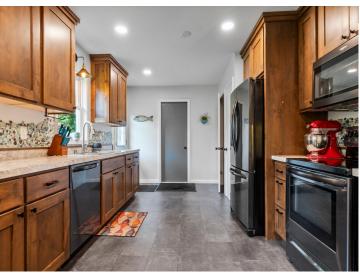

## **Description:**

This charming, updated rambler beautifully blends comfort, style, and functionality in a move-in ready package. Boasting 3 bedrooms and 2 bathrooms, this home has been thoughtfully updated inside and out. Outside, you'll appreciate the new siding, soffit, fascia, windows, garage door, and opener. The wood fence creates a secure, pet-friendly backyard-perfect for your furry friends to roam and play. Inside, the home features custom alder kitchen cabinets, an updated HVAC system, new plumbing throughout, a new water heater and water softener, fresh flooring, and stylish light fixtures that add a modern touch throughout. The Oversized 1-stall garage offers ample space for storage or hobbies. Spend evenings gathered around the backyard patio bonfire in your private, well-manicured yard. Whether you're a first-time buyer, downsizing, or simply looking for a home that's been carefully upgraded, this one truly checks all the boxes.