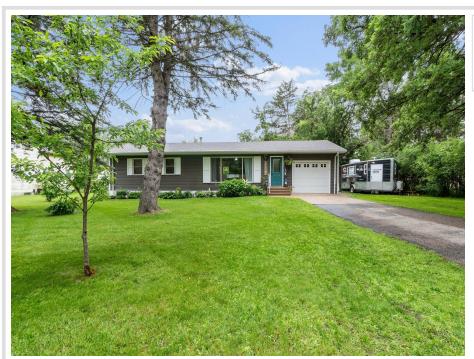

## **Description:**

This charming, updated rambler beautifully blends comfort, style, and functionality in a move-in ready package. Boasting 3 bedrooms and 2 bathrooms, this home has been thoughtfully updated inside and out. Outside, you'll appreciate the new siding, soffit, fascia, windows, garage door, and opener. The wood fence creates a secure, pet-friendly backyard-perfect for your furry friends to roam and play. Inside, the home features custom alder kitchen cabinets, an updated HVAC system, new plumbing throughout, a new water heater and water softener, fresh flooring, and stylish light fixtures that add a modern touch throughout. The Oversized 1-stall garage offers ample space for storage or hobbies. Spend evenings gathered around the backyard patio bonfire in your private, well-manicured yard. Whether you're a first-time buyer, downsizing, or simply looking for a home that's been carefully upgraded, this one truly checks all the boxes.