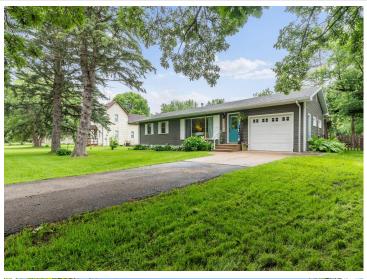

## **Description:**

This charming, updated rambler beautifully blends comfort, style, and functionality in a move-in ready package. Boasting 3 bedrooms and 2 bathrooms, this home has been thoughtfully updated inside and out. Outside, you'll appreciate the new siding, soffit, fascia, windows, garage door, and opener. The wood fence creates a secure, pet-friendly backyard-perfect for your furry friends to roam and play. Inside, the home features custom alder kitchen cabinets, an updated HVAC system, new plumbing throughout, a new water heater and water softener, fresh flooring, and stylish light fixtures that add a modern touch throughout. The Oversized 1-stall garage offers ample space for storage or hobbies. Spend evenings gathered around the backyard patio bonfire in your private, well-manicured yard. Whether you're a first-time buyer, downsizing, or simply looking for a home that's been carefully upgraded, this one truly checks all the boxes.