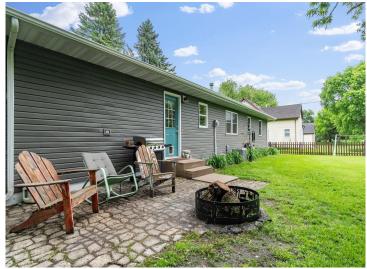

## **Description:**

This charming, updated rambler beautifully blends comfort, style, and functionality in a move-in ready package. Boasting 3 bedrooms and 2 bathrooms, this home has been thoughtfully updated inside and out. Outside, you'll appreciate the new siding, soffit, fascia, windows, garage door, and opener. The wood fence creates a secure, pet-friendly backyard-perfect for your furry friends to roam and play. Inside, the home features custom alder kitchen cabinets, an updated HVAC system, new plumbing throughout, a new water heater and water softener, fresh flooring, and stylish light fixtures that add a modern touch throughout. The Oversized 1-stall garage offers ample space for storage or hobbies. Spend evenings gathered around the backyard patio bonfire in your private, well-manicured yard. Whether you're a first-time buyer, downsizing, or simply looking for a home that's been carefully upgraded, this one truly checks all the boxes.