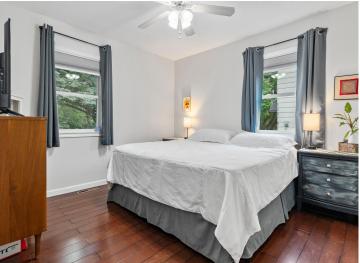

## **Description:**

This charming, updated rambler beautifully blends comfort, style, and functionality in a move-in ready package. Boasting 3 bedrooms and 2 bathrooms, this home has been thoughtfully updated inside and out. Outside, you'll appreciate the new siding, soffit, fascia, windows, garage door, and opener. The wood fence creates a secure, pet-friendly backyard-perfect for your furry friends to roam and play. Inside, the home features custom alder kitchen cabinets, an updated HVAC system, new plumbing throughout, a new water heater and water softener, fresh flooring, and stylish light fixtures that add a modern touch throughout. The Oversized 1-stall garage offers ample space for storage or hobbies. Spend evenings gathered around the backyard patio bonfire in your private, well-manicured yard. Whether you're a first-time buyer, downsizing, or simply looking for a home that's been carefully upgraded, this one truly checks all the boxes.