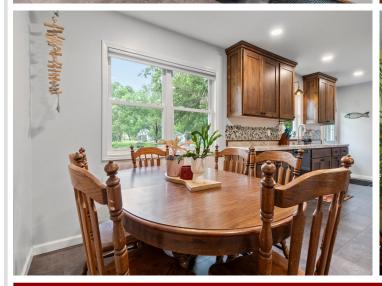

## **Description:**

This charming, updated rambler beautifully blends comfort, style, and functionality in a move-in ready package. Boasting 3 bedrooms and 2 bathrooms, this home has been thoughtfully updated inside and out. Outside, you'll appreciate the new siding, soffit, fascia, windows, garage door, and opener. The wood fence creates a secure, pet-friendly backyard-perfect for your furry friends to roam and play. Inside, the home features custom alder kitchen cabinets, an updated HVAC system, new plumbing throughout, a new water heater and water softener, fresh flooring, and stylish light fixtures that add a modern touch throughout. The Oversized 1-stall garage offers ample space for storage or hobbies. Spend evenings gathered around the backyard patio bonfire in your private, well-manicured yard. Whether you're a first-time buyer, downsizing, or simply looking for a home that's been carefully upgraded, this one truly checks all the boxes.