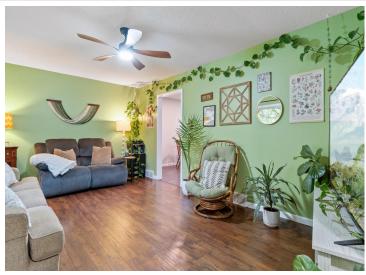

## **Description:**

This charming, updated rambler beautifully blends comfort, style, and functionality in a move-in ready package. Boasting 3 bedrooms and 2 bathrooms, this home has been thoughtfully updated inside and out. Outside, you'll appreciate the new siding, soffit, fascia, windows, garage door, and opener. The wood fence creates a secure, pet-friendly backyard-perfect for your furry friends to roam and play. Inside, the home features custom alder kitchen cabinets, an updated HVAC system, new plumbing throughout, a new water heater and water softener, fresh flooring, and stylish light fixtures that add a modern touch throughout. The Oversized 1-stall garage offers ample space for storage or hobbies. Spend evenings gathered around the backyard patio bonfire in your private, well-manicured yard. Whether you're a first-time buyer, downsizing, or simply looking for a home that's been carefully upgraded, this one truly checks all the boxes.