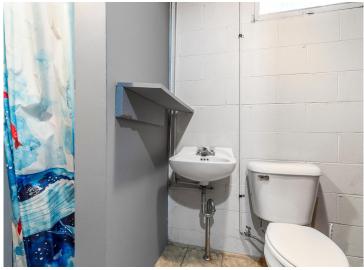

## **Description:**

This charming, updated rambler beautifully blends comfort, style, and functionality in a move-in ready package. Boasting 3 bedrooms and 2 bathrooms, this home has been thoughtfully updated inside and out. Outside, you'll appreciate the new siding, soffit, fascia, windows, garage door, and opener. The wood fence creates a secure, pet-friendly backyard-perfect for your furry friends to roam and play. Inside, the home features custom alder kitchen cabinets, an updated HVAC system, new plumbing throughout, a new water heater and water softener, fresh flooring, and stylish light fixtures that add a modern touch throughout. The Oversized 1-stall garage offers ample space for storage or hobbies. Spend evenings gathered around the backyard patio bonfire in your private, well-manicured yard. Whether you're a first-time buyer, downsizing, or simply looking for a home that's been carefully upgraded, this one truly checks all the boxes.