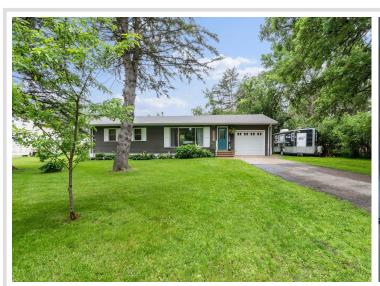

## **Description:**

This charming, updated rambler beautifully blends comfort, style, and functionality in a move-in ready package. Boasting 3 bedrooms and 2 bathrooms, this home has been thoughtfully updated inside and out. Outside, you'll appreciate the new siding, soffit, fascia, windows, garage door, and opener. The wood fence creates a secure, pet-friendly backyard-perfect for your furry friends to roam and play. Inside, the home features custom alder kitchen cabinets, an updated HVAC system, new plumbing throughout, a new water heater and water softener, fresh flooring, and stylish light fixtures that add a modern touch throughout. The Oversized 1-stall garage offers ample space for storage or hobbies. Spend evenings gathered around the backyard patio bonfire in your private, well-manicured yard. Whether you're a first-time buyer, downsizing, or simply looking for a home that's been carefully upgraded, this one truly checks all the boxes.