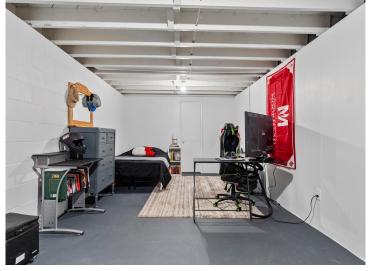

## **Description:**

This charming, updated rambler beautifully blends comfort, style, and functionality in a move-in ready package. Boasting 3 bedrooms and 2 bathrooms, this home has been thoughtfully updated inside and out. Outside, you'll appreciate the new siding, soffit, fascia, windows, garage door, and opener. The wood fence creates a secure, pet-friendly backyard-perfect for your furry friends to roam and play. Inside, the home features custom alder kitchen cabinets, an updated HVAC system, new plumbing throughout, a new water heater and water softener, fresh flooring, and stylish light fixtures that add a modern touch throughout. The Oversized 1-stall garage offers ample space for storage or hobbies. Spend evenings gathered around the backyard patio bonfire in your private, well-manicured yard. Whether you're a first-time buyer, downsizing, or simply looking for a home that's been carefully upgraded, this one truly checks all the boxes.

## **Additional Features:**

Basement: Block, Partially Finished, Storage Space Fuel: Natural Gas Garage: 1 Heat: Forced Air Sewer: City Sewer/Connected Water: Drilled, Well Air Conditioning: Central Air