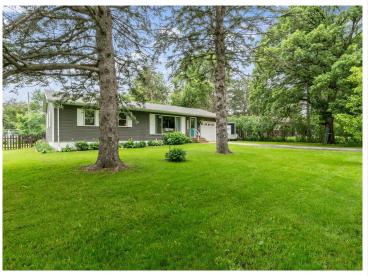

## **Description:**

This charming, updated rambler beautifully blends comfort, style, and functionality in a move-in ready package. Boasting 3 bedrooms and 2 bathrooms, this home has been thoughtfully updated inside and out. Outside, you'll appreciate the new siding, soffit, fascia, windows, garage door, and opener. The wood fence creates a secure, pet-friendly backyard-perfect for your furry friends to roam and play. Inside, the home features custom alder kitchen cabinets, an updated HVAC system, new plumbing throughout, a new water heater and water softener, fresh flooring, and stylish light fixtures that add a modern touch throughout. The Oversized 1-stall garage offers ample space for storage or hobbies. Spend evenings gathered around the backyard patio bonfire in your private, well-manicured yard. Whether you're a first-time buyer, downsizing, or simply looking for a home that's been carefully upgraded, this one truly checks all the boxes.