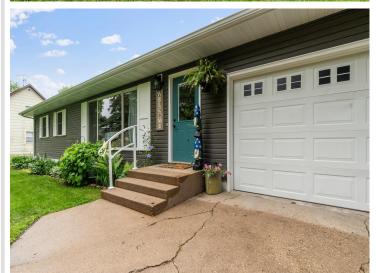

## **Description:**

This charming, updated rambler beautifully blends comfort, style, and functionality in a move-in ready package. Boasting 3 bedrooms and 2 bathrooms, this home has been thoughtfully updated inside and out. Outside, you'll appreciate the new siding, soffit, fascia, windows, garage door, and opener. The wood fence creates a secure, pet-friendly backyard-perfect for your furry friends to roam and play. Inside, the home features custom alder kitchen cabinets, an updated HVAC system, new plumbing throughout, a new water heater and water softener, fresh flooring, and stylish light fixtures that add a modern touch throughout. The Oversized 1-stall garage offers ample space for storage or hobbies. Spend evenings gathered around the backyard patio bonfire in your private, well-manicured yard. Whether you're a first-time buyer, downsizing, or simply looking for a home that's been carefully upgraded, this one truly checks all the boxes.