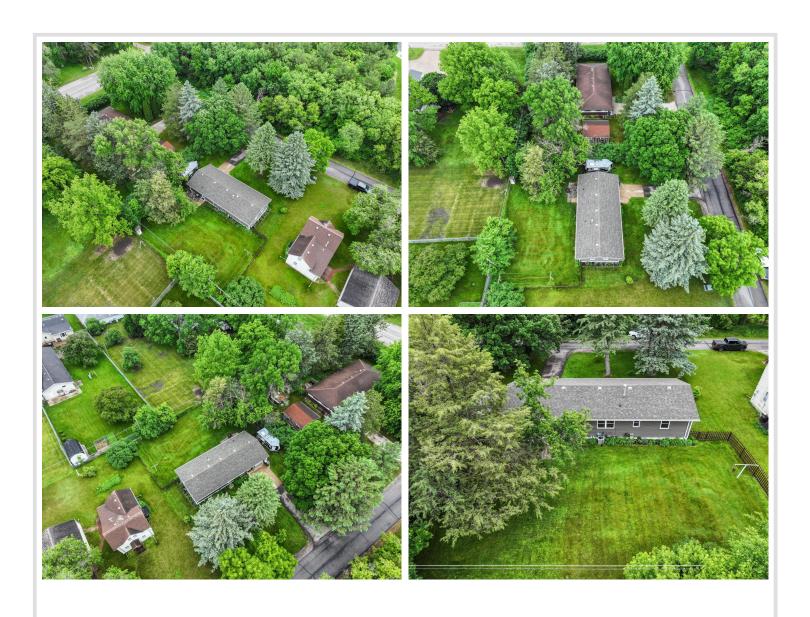

MLS 6735677 Residential

\$267,900

1,302 sq ft 3 bedrooms 2 baths

712 Shady Lane Alexandria MN 56308

Status: Active

## **Description:**

This charming, updated rambler beautifully blends comfort, style, and functionality in a move-in ready package. Boasting 3 bedrooms and 2 bathrooms, this home has been thoughtfully updated inside and out. Outside, you'll appreciate the new siding, soffit, fascia, windows, garage door, and opener. The wood fence creates a secure, pet-friendly backyard-perfect for your furry friends to roam and play. Inside, the home features custom alder kitchen cabinets, an updated HVAC system, new plumbing throughout, a new water heater and water softener, fresh flooring, and stylish light fixtures that add a modern touch throughout. The Oversized 1-stall garage offers ample space for storage or hobbies. Spend evenings gathered around the backyard patio bonfire in your private, well-manicured yard. Whether you're a first-time buyer, downsizing, or simply looking for a home that's been carefully upgraded, this one truly checks all the boxes.