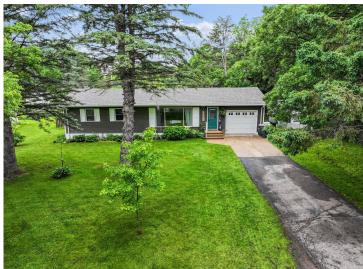

## **Description:**

This charming, updated rambler beautifully blends comfort, style, and functionality in a move-in ready package. Boasting 3 bedrooms and 2 bathrooms, this home has been thoughtfully updated inside and out. Outside, you'll appreciate the new siding, soffit, fascia, windows, garage door, and opener. The wood fence creates a secure, pet-friendly backyard-perfect for your furry friends to roam and play. Inside, the home features custom alder kitchen cabinets, an updated HVAC system, new plumbing throughout, a new water heater and water softener, fresh flooring, and stylish light fixtures that add a modern touch throughout. The Oversized 1-stall garage offers ample space for storage or hobbies. Spend evenings gathered around the backyard patio bonfire in your private, well-manicured yard. Whether you're a first-time buyer, downsizing, or simply looking for a home that's been carefully upgraded, this one truly checks all the boxes.