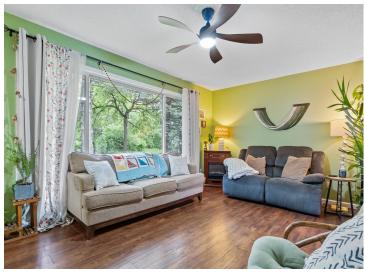

## **Description:**

This charming, updated rambler beautifully blends comfort, style, and functionality in a move-in ready package. Boasting 3 bedrooms and 2 bathrooms, this home has been thoughtfully updated inside and out. Outside, you'll appreciate the new siding, soffit, fascia, windows, garage door, and opener. The wood fence creates a secure, pet-friendly backyard-perfect for your furry friends to roam and play. Inside, the home features custom alder kitchen cabinets, an updated HVAC system, new plumbing throughout, a new water heater and water softener, fresh flooring, and stylish light fixtures that add a modern touch throughout. The Oversized 1-stall garage offers ample space for storage or hobbies. Spend evenings gathered around the backyard patio bonfire in your private, well-manicured yard. Whether you're a first-time buyer, downsizing, or simply looking for a home that's been carefully upgraded, this one truly checks all the boxes.