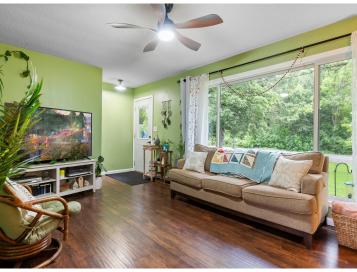

## **Description:**

This charming, updated rambler beautifully blends comfort, style, and functionality in a move-in ready package. Boasting 3 bedrooms and 2 bathrooms, this home has been thoughtfully updated inside and out. Outside, you'll appreciate the new siding, soffit, fascia, windows, garage door, and opener. The wood fence creates a secure, pet-friendly backyard-perfect for your furry friends to roam and play. Inside, the home features custom alder kitchen cabinets, an updated HVAC system, new plumbing throughout, a new water heater and water softener, fresh flooring, and stylish light fixtures that add a modern touch throughout. The Oversized 1-stall garage offers ample space for storage or hobbies. Spend evenings gathered around the backyard patio bonfire in your private, well-manicured yard. Whether you're a first-time buyer, downsizing, or simply looking for a home that's been carefully upgraded, this one truly checks all the boxes.