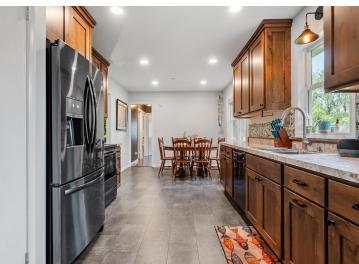

## **Description:**

This charming, updated rambler beautifully blends comfort, style, and functionality in a move-in ready package. Boasting 3 bedrooms and 2 bathrooms, this home has been thoughtfully updated inside and out. Outside, you'll appreciate the new siding, soffit, fascia, windows, garage door, and opener. The wood fence creates a secure, pet-friendly backyard-perfect for your furry friends to roam and play. Inside, the home features custom alder kitchen cabinets, an updated HVAC system, new plumbing throughout, a new water heater and water softener, fresh flooring, and stylish light fixtures that add a modern touch throughout. The Oversized 1-stall garage offers ample space for storage or hobbies. Spend evenings gathered around the backyard patio bonfire in your private, well-manicured yard. Whether you're a first-time buyer, downsizing, or simply looking for a home that's been carefully upgraded, this one truly checks all the boxes.