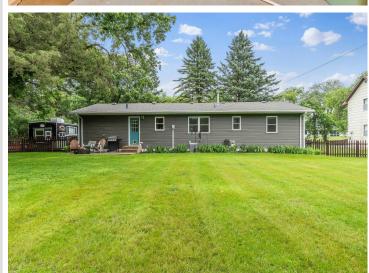

## **Description:**

This charming, updated rambler beautifully blends comfort, style, and functionality in a move-in ready package. Boasting 3 bedrooms and 2 bathrooms, this home has been thoughtfully updated inside and out. Outside, you'll appreciate the new siding, soffit, fascia, windows, garage door, and opener. The wood fence creates a secure, pet-friendly backyard-perfect for your furry friends to roam and play. Inside, the home features custom alder kitchen cabinets, an updated HVAC system, new plumbing throughout, a new water heater and water softener, fresh flooring, and stylish light fixtures that add a modern touch throughout. The Oversized 1-stall garage offers ample space for storage or hobbies. Spend evenings gathered around the backyard patio bonfire in your private, well-manicured yard. Whether you're a first-time buyer, downsizing, or simply looking for a home that's been carefully upgraded, this one truly checks all the boxes.

## **Additional Details:**

Year Built

 Lot Acres
 0.22

 Lot Dimensions
 90 x 106

 Garage Stalls
 1

 School District
 206

 Taxes
 \$1,528

 Taxes with Assessments
 \$1,528