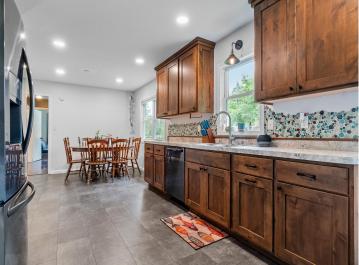

## **Description:**

This charming, updated rambler beautifully blends comfort, style, and functionality in a move-in ready package. Boasting 3 bedrooms and 2 bathrooms, this home has been thoughtfully updated inside and out. Outside, you'll appreciate the new siding, soffit, fascia, windows, garage door, and opener. The wood fence creates a secure, pet-friendly backyard-perfect for your furry friends to roam and play. Inside, the home features custom alder kitchen cabinets, an updated HVAC system, new plumbing throughout, a new water heater and water softener, fresh flooring, and stylish light fixtures that add a modern touch throughout. The Oversized 1-stall garage offers ample space for storage or hobbies. Spend evenings gathered around the backyard patio bonfire in your private, well-manicured yard. Whether you're a first-time buyer, downsizing, or simply looking for a home that's been carefully upgraded, this one truly checks all the boxes.