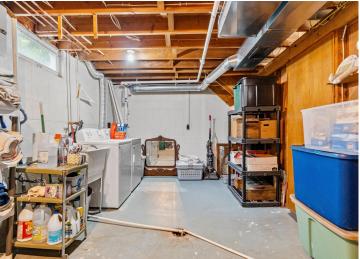

## **Additional Features:**

Basement: Block, Partially Finished, Storage Space Fuel: Natural Gas Garage: 1 Heat: Forced Air Sewer: City Sewer/Connected Water: Drilled, Well Air Conditioning: Central Air